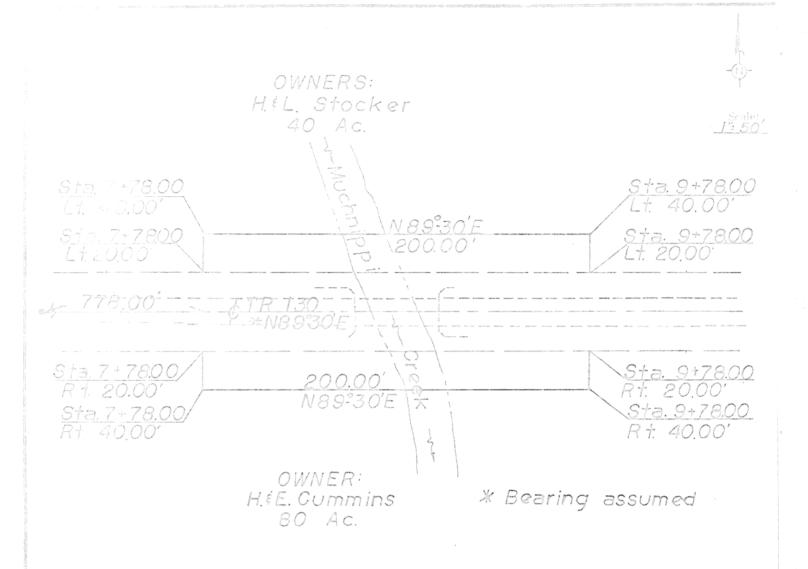

## DEED DESCRIPTION for FERMANENT RIGHT-OS-WAY from H. & L. STOCKER

Scale:

Situate in the southeast quarter of Section 5. Town 6 South, Range 8 East, with cospect to the First Principal Meridian, Goshem Township, Auglaize County, Paul and From particularly described as follows:

smonting of the sout west corner of the southeast quarter;

The FLACE OF BEGINNING;

thence continuing N89030'E with the centerline of TR 130.a distance of 200.30 feet;

theaco NOOO3. 'W a distance of 40.00 feet;

thence Seposu'w a distance of 200.00 feet;

thence 300°30'0 a distance of 40.00 feet to the PLACE OF BEGINNING.

[3] existing essements shall have precedence over this right-of-way.

[3] Shove track of land contains 0.184 acres of which 0.092 acres is explicitly right-of-way.

Situate in the northeast quarter of Section 8, Town 6 South, Range 8 East with respect to the First Principal Meridian, Goshen Township, Auglaize County, thin, and more particularly described as follows:

Commencing at the northwest corner of the northeast quarter; then a 989030'E with the centerline of TR 130 a distance of 778.00 feet to the PLACE OF BEGINNING;

thence continuing N89°30'E with the centerline of TR 130 a distance of 200.00 feet;

themce S00°30'E a distance of 40.00 feet;

thence S85030'W a distance of 200.00 feet;

thence MadOno a distance of 40.00 feet to the PLACE OF BEGINNING.

The above tract of land contains 0.184 acres of which 0.092 acres is existing right-of-way.