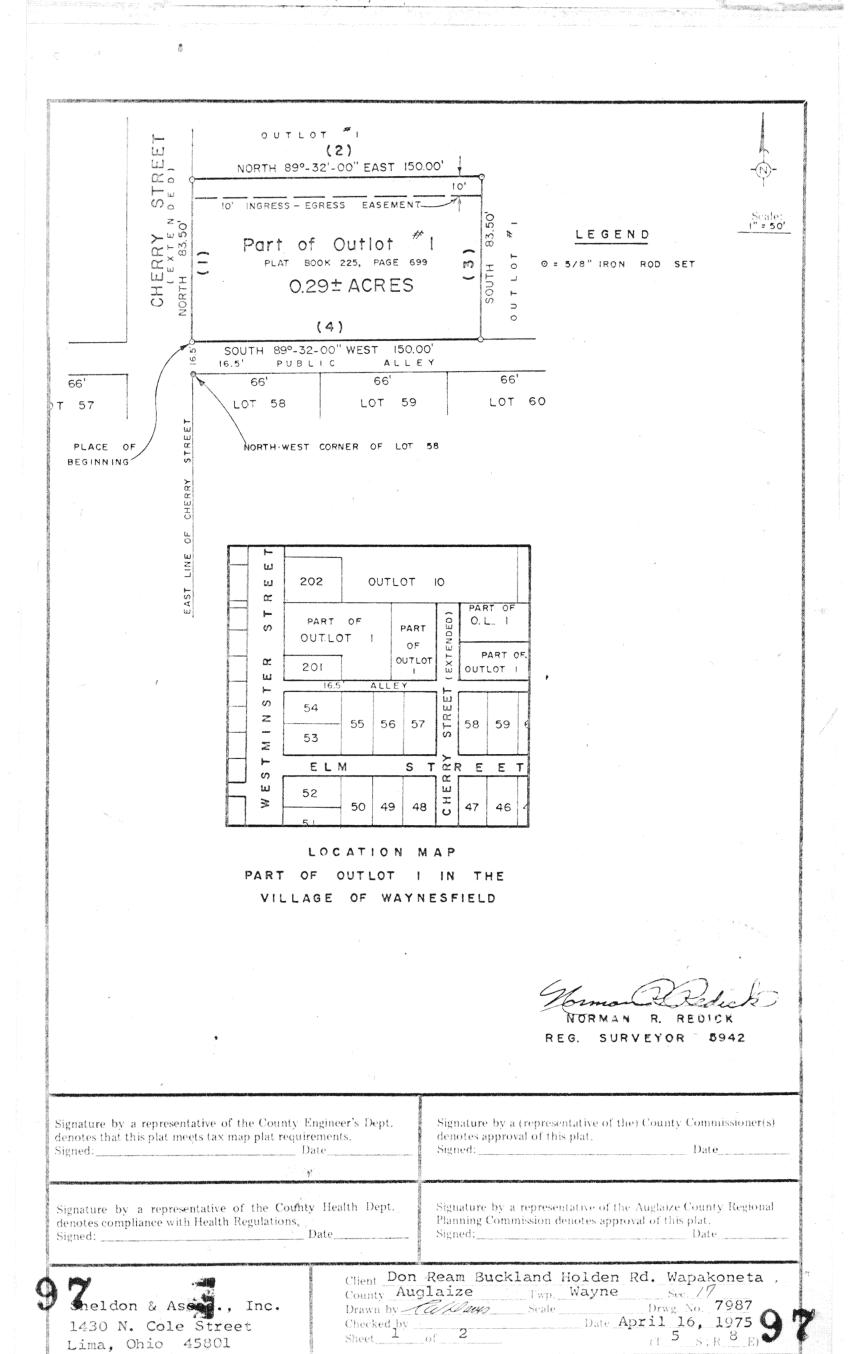

## SURVEY DESCRIPTION LOT 2

Scale

Being a parcel of land situated in the Village of Waynes-field, Auglaize County, Ohio and being part of Outlot 1 as recorded in 1974, in Plat Book 225, Page 699 in the office of the Auglaize County Recorder.

Commencing for reference at the northwest corner of Lot 58, this point being the intersection of the south line of a sixteen and fifty hundredths (16.50) foot public alley with the east line of Cherry Street -

Thence north, on the east line of Cherry Street Extended, a distance of sixteen and fifty hundredths (16.50) feet to the south line of Outlot 1, as marked by a 5/8 inch iron rod. This point being the place of beginning for the parcel to be conveyed by this instrument -

- (1) Thence north, along the east line of Cherry Street Extended, a distance of eighty-three and fifty hundredths (83.50) feet to a 5/8 inch iron rod -
- (2) Thence north  $89^{\circ}-32!-0!!$  east a distance of one hundred fifty and zero hundredths (150.00) feet to a 5/8 inch iron rod -
- (3) Thence south a distance of eighty-three and fifty hundredths (83.50) feet to a 5/8 inch iron rod set on the south line of Outlot 1 -
- (4) Thence south 89°-32'-0" west, along the south line of Outlot 1, a distance of one hundred fifty and zero hundredths (150.00) feet to the place of beginning.

Containing 0.29 acres of land more or less.

Subject to all easements and right-of-way of record.

Note: Bearings refer to the east line of Cherry Street as being north.

Norman R. Redick Reg. Surveyor #5942