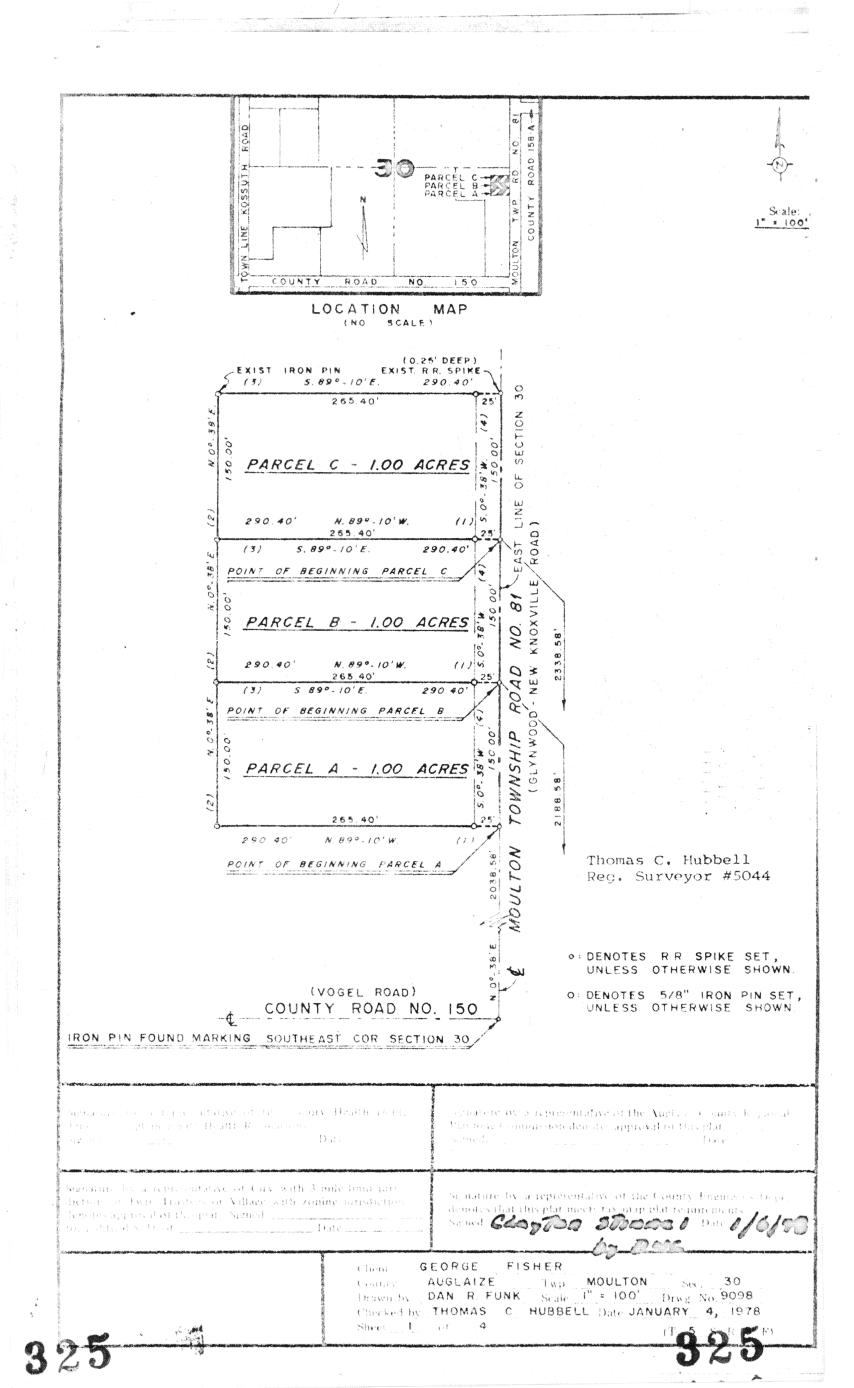

DESCRIPTION PARCEL A

Being a parcel of land situated in Moulton Township, Auglaize Scales County, Ohio, in the Southeast 4 of Section 30, Township 5 South, Range 5 East, and being more particularly described as follows:

Commencing for reference at an iron pin found marking the southeast corner of Section 30, said point also marking the intersection of the centerline of County Road No. 150 (Vogel Road) with the centerline of Moulton Township Road No. 81 (Glynwood-New Knoxville Road) -

Thence north  $0^{\circ}-38'$  east, on and along the east line of Section 30 and the centerline of Moulton Township Road No. 81 (Glynwood-New Knoxville Road), for a distance of 2038.58 feet to a R.R. spike set marking the point of beginning for the parcel to be conveyed by this instrument -

(1) Thence from this point of beginning north  $89^{\circ}-10'$  west for a distance of 290.40 feet to a 5/8 inch iron pin set, passing a 5/8 inch iron pin set at 25.00 feet -

(2) Thence north  $0^{\circ}$ -38' east, parallel the centerline of Moulton Township Road No. 81 (Glynwood-New Knoxville Road) and the east line of Section 30, for a distance of 150.00 feet to a 5/8 inch iron pin set -

(3) Thence south  $89^{\circ}-10^{\circ}$  east for a distance of 290.40 feet to a R.R. spike set on the centerline of Moulton Township Road No. 81 (Glynwood-New Knoxville Road) and the east line of Section 30, passing a 5/8 inch iron pin set at 265.40 feet -

(4) Thence south  $0^{\circ}-38'$  west, on and along the centerline of Moulton Township Road No. 81 (Glynwood-New Knoxville Road) and the east line of Section 30, for a distance of 150.00 feet to the point of beginning.

Containing 1.00 acres of land.

Subject, however, to all legal easements and rights-of-way of record.

Note: All bearings are assumed, use for angular measurements only.

Thomas C. Hubbell Reg. Surveyor #5044

DESCRIPTION PARCEL B

Commencing for reference at an iron pin found marking the southeast corner of Section 30, said point also marking the intersection of the centerline of County Road No. 150 (Vogel Road) with the centerline of -Moulton Township Road No. 81 (Glynwood-New Knoxville Road) -

Thence north  $0^{\circ}-38'$  east, on and along the east line of Section 30 and the centerline of Moulton Township Road No. 81 (Glynwood-New Knoxville Road), for a distance of 2188.58 feet to a R.R. spike set marking the point of beginning for the parcel to be conveyed by this instrument -

(4) Thence south 0°-38' west, on and along the centerline of Moulton Township Road No. 81 (Glynwood-New Knoxville Road) and the east line of Section 30, for a distance of 150.00 feet to the point of beginning.

Containing 1.00 acres of land.

Subject, however, to all legal easements and rights-of-way of record.

Note: All bearings are assumed, use for angular measurements only.

Low & Authell

Thomas C. Hubbell Reg. Surveyor #5044

DESCRIPTION PARCEL C

Being a parcel of land situated in Moulton Township, Auglaize County, Ohio, in the Southeast 4 of Section 30, Township 5 South, Range 5 East, and being more particularly described as follows:

Commencing for reference at an iron pin found marking the southeast corner of Section 30, said point also marking the intersection of the centerline of County Road No. 150 (Vogel Road) with the centerline of "Moulton Township Road No. 81 (Glynwood-New Knoxville Road) -

Thence north  $0^{\circ}-38'$  east, on and along the east line of Section 30 and the centerline of Moulton Township Road No. 81 (Glynwood-New Knoxville Road), for a distance of 2338.58 feet to a R.R. spike set marking the point of beginning for the parcel to be conveyed by this instrument -

(1) Thence from this point of beginning north  $89^{\circ}-10'$  west for a distance of 290.40 feet to a 5/8 inch iron pin set, passing a 5/8 inch iron pin set at 25.00 feet -

(2) Thence north  $0^{\circ}-38'$  east, parallel the centerline of Moulton Township Road No. 81 (Glynwood-New Knoxville Road) and the east line of Section 30, for a distance of 150.00 feet to an existing iron pin found -

(3) Thence south  $89^{\circ}-10'$  east for a distance of 290.40 feet to an existing R.R. spike found (0.25' deep) on the centerline of Moulton Township Road No. 81 (Glynwood-New Knoxville Road) and the east line of Section 30, passing a 5/8 inch iron pin set at 265.40 feet -

(4) Thence south  $0^{\circ}-38$ ' west, on and along the centerline of Moulton Township Road No. 81 (Glynwood-New Knoxville Road) and the east line of Section 30, for a distance of 150.00 feet to the point of beginning.

Containing 1.00 acres of land.

Subject, however, to all legal easements and rights-of-way of record.

Note: All bearings are assumed, use for angular measurements only.

Inom a Wubbell

Thomas C. Hubbell Reg. Surveyor #5044