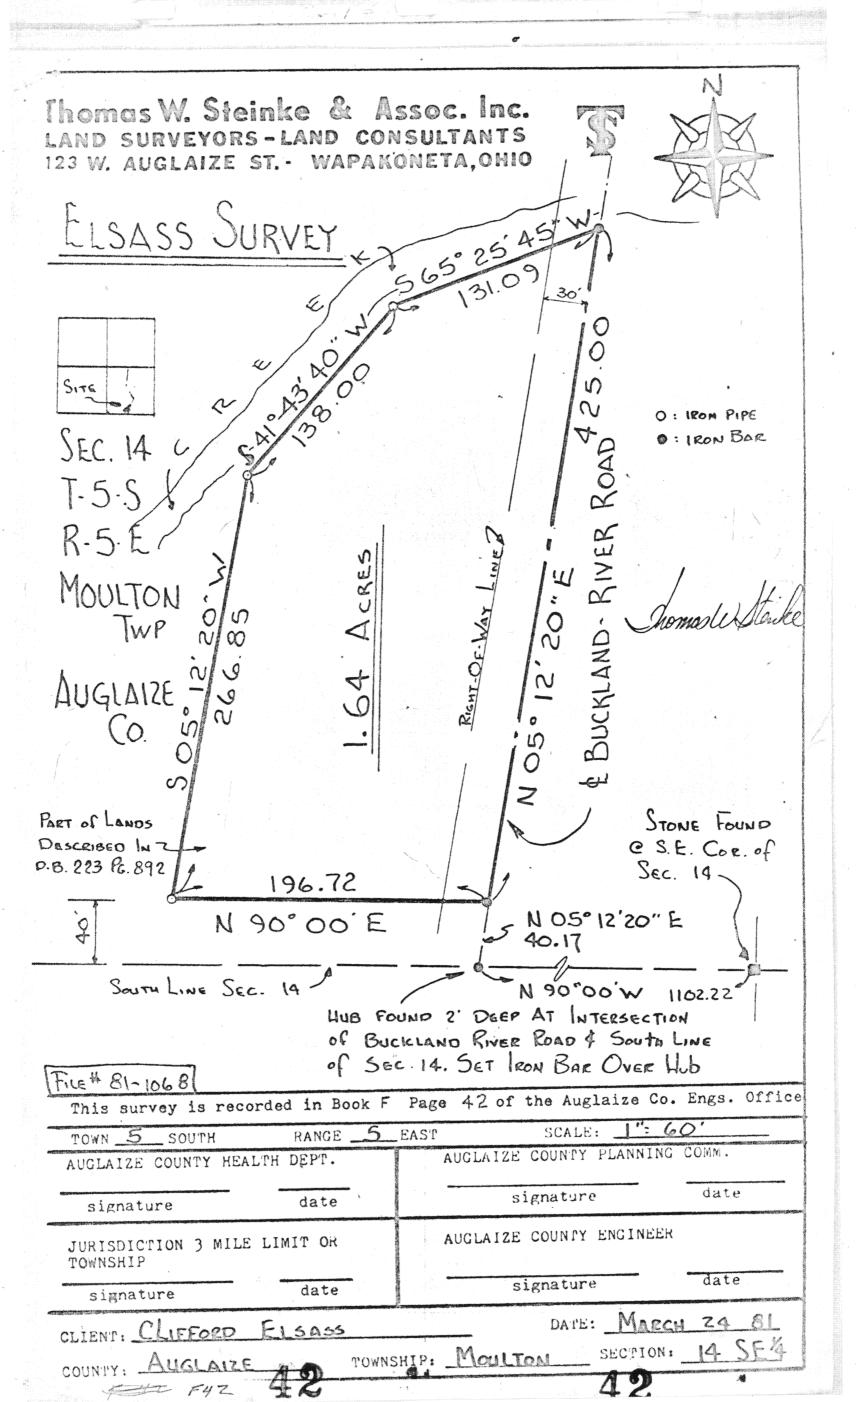

## DESCRIPTION FOR CLIFFORD ELSASS

Being 1.64 Acres located in the south-east quarter of Section 14, Town 5-S, Range 5-E, Moulton Township, Auglaize County, Ohio and being further described as follows:

Commencing at a corner stone located at the south-east corner of Section 14.

Thence North 90° 00' West, along the south line of Section 14, a distance of 1102.22 feet to an iron bar located at the intersection of the south line of Section 14 and the center line of Buckland-River Road (C.R.# 117-A.

Thence North 05° 12' 20" East with the center line of C.R.117-A, a distance of 40.17 feet to an iron bar and the PLACE OF BEGINNING for the parcel herein described.

Thence continuing North 05° 12' 20" East with the centerline of C.R.# 117-A. a distance of 425.00 feet to an iron bar.

Thence South 65° 25' 45" West, a distance of 131.09 feet to an iron pipe.

Thence South 41° 43° 40" West, a distance of 138.00 feet to an iron pipe.

Thence South 05° 12' 20" West, a distance of 266.85 feet to an iron pipe.

Idhence North 90° 00' East, a distance of 196.72 feet to an iron bar in the center line of C.R.# 117-A and the PLACE OF BEGINNING.

Containing in all 1.64 Acres and being subject to all easements and right-of-way of record.

Survey and description prepared by Thomas W. Steinke and Assoc., this 24th day of March, 1981 and recorded in Survey Book F

Page 42 of the Auglaize County Survey Records.