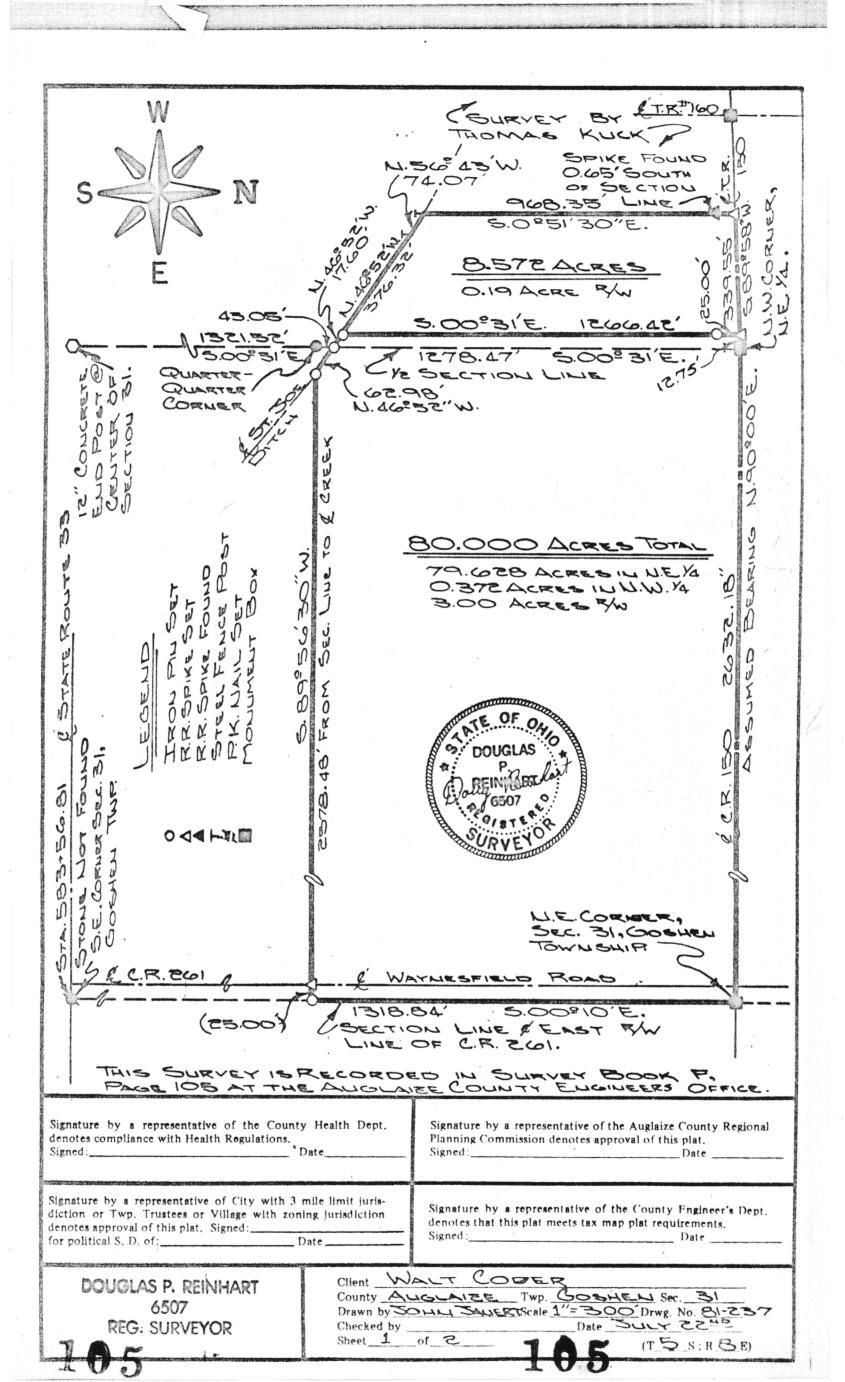

## SURVEYORS DESCRIPTION 80.000 ACRES

The following described parcel of ground is part of the north-half of Section 31, Goshen Township, Township Five (5) South, Range Eight (8) East, Auglaire County, Ohio and is more particularly described as follows:

The PLACE OF BEGINNING is a monument box at the Northeast corner of section 31, Goshen Township, said box being in the centerline of County Road # 150 (C.R. # 150 known as Middle Pike) and the intersection of the east right-of-way line of County Road # 261 (C.R. # 261 known as the Waynesfield road); Thence with an assumed bearing of SOO"-10'E along the East line of Section 31 and the East rightof-way line of C.R. # 261 a distance of 1318.84 feet to an iron pin in the East-West quarter section line;

Thence SS9°-56'-30"W along said quarter section line through a spike at 25.00 feet in the centerline of C.R. # 261 for a total distance of 2578.48 feet to an iron pin in the centerline of the St. Joe Ditch;

Thence N46°-52'W along the centerline of said ditch passing through an iron pin at 62.93 feet in the North-South half-section line for a total distance of 80.53 feet to an iron pin;

Thence NOO<sup> $\circ$ </sup>-31'W a distance of 1266.42 feet to a spike in the centerline of C.R. # 150 and the North line of Section 31;

Thence NS9°-58'E along the centerline of C.R. # 150 and said section line a distance of 12.75 feet to a monument box at the Northwest corner of the Northeast Quarter of Section 31;

Thence N90°-00'E along the centerline of C.R. # 150 and the North line of Section 31 a distance of 2632.13 feet to a monument box and the PLACE OF BEGINNING.

The above described parcel of ground contains 80.000 Acres of which 79.628 Acres is in the Northeast Quarter and 0.372 Acres in the Northwest Quarter of Section 31. The above described parcel is subject to 3.00 Acres of road right-of-way and all easements of record. Previous deed reference: Volume 249, Page 811, and Volume 249, Page 817, Auglaize County Recorders Office. Survey filed in Plat Book F, Page 105, Auglaize County Engineers Office.

## 8.572 ACRE PARCEL

The following described parcel of ground is part of the Northwest Quarter of Section 31, Goshen Township, Township Five (5) South, Range Eight (8) East, Auglaise County, Ohio and is more particularly described as follows:

Commencing at a monument box at the Northeast corner of the Northwest Quarter of Section 31, said box being in the centerline of County Road # 150 (C.R. # 150 known as the Middle Pike); Thence with an assumed bearing of  $889^{-58}$  W along the north line of Section 31 and the centerline of C.R. # 150 a distance of 12.75 feet to a spike and the PLACE OF BEGINNING:

Thence continuing S89°-58'W along said centerline and section line a distance of 339.55 feet to a spike;

Thence SOO<sup>-51'-30"E</sup> a distance of 968.35 feet to a fencepost in the centerline of the St. Joe Ditch;

Thence S56°-43'E along the centerline of said ditch a distance of 74.07 feet to a fencepost;

Thence S46°-52'E along said centerline a distance of 376.32 feet to an iron ping Thence NOO°-31'W a distance of 1266.42 feet to a spike in the centerline of C.R.# 150 and the North line of Section 31 and the PLACE OF BEGINNING.

The above described parcel of ground contains 8.572 Acres of which 0.19 Acres has been dedicated for road right-of-way. Previous deed reference: Volume 249, Page 811, Auglaize County Recorders Office. Survey filed in Plat Book F, Page 105, Auglaize County Engineers Office.