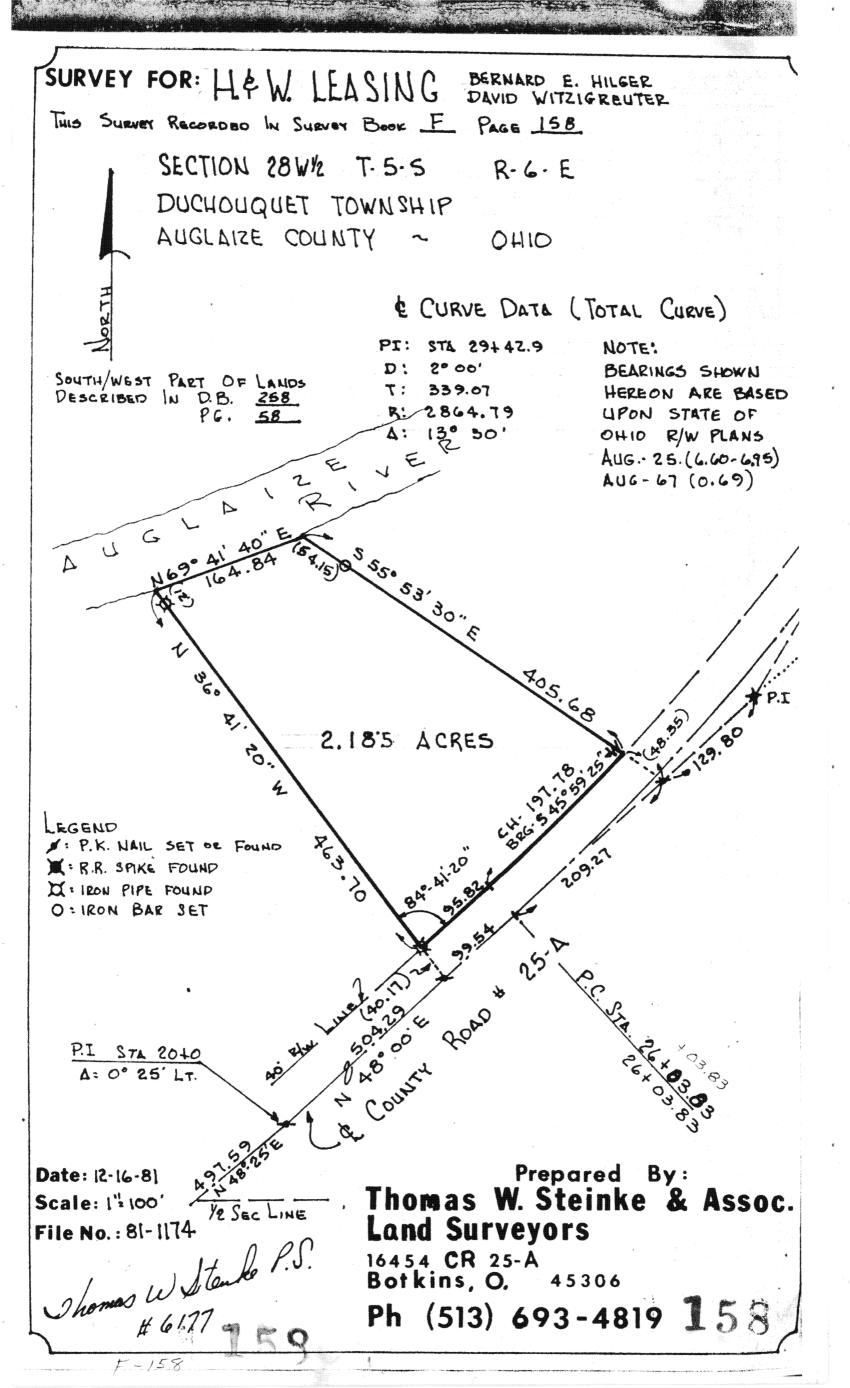

H & W Leasing Duchouquet Township Auglaize County

# 81-1174

Being 2.185 Acres located in the West half of Section 28, Town 5-S, Range 6-E, Duchouquet Township, Auglaize County, Ohio and being further described as follows:

Commencing at Station P.I. 20 • 00 of the State of Ohio rightof-way plans Aug. 25 (6.60 - 6.95) Aug. 67 (0.69), said Station
P.I. 20 +00 being 497.59 feet North 48° 25'East of the intersection
of the center line of County Road # 25-A and the east-west half
Section line of Section 28

Thence North 48° 00' East along the center line of C.R.# 25-A, a distance of 504.29 feet to a P.K. nail.

Thence North 36° 41° 20" West, a distance of 40.17 feet to an iron pipe in the north/west right-of-way line of C.R. # 25-A and the PLACE OF BEGNNING for the parcel herein described.

Thence continuing North 36° 41° 20" West, a distance of 463.70 feet to the edge of the Auglaize River, passing through an iron pipe at 451.70 feet.

Thence North 69° 41' 40" East along the edge of the Auglaize River, a distance of 164.84 feet to a point.

Thence South 55° 53' 30" East, a distance of 405.68 feet to a point in the north/west right-of-way line of County Road # 25-A, passing through an iron bar at 54,15 feet.

Thence along said right-of-way line having a radius of 2824.79 feet, a chord of South 45° 59° 25" West, a distance of 197.78 feet to the P.C. Station 26+83.03.

Thence South 48° 00' West, a distance of 95.82 feet to the PLACE OF BEGINNING.

Containing in all 2.185 Acres.

Survey and description prepared by Thomas W. Steinke And Assoc., This 16th day of December, 1981 and recorded in Survey Book F. Page 158 of the Auglaize County Survey Records.

Thomas W. Steinke and Assoc. Land Surveyors-Land Consultants 16454 C.R.# 25-A Botkins, Ohio 45306 Phone (513) 693-4891