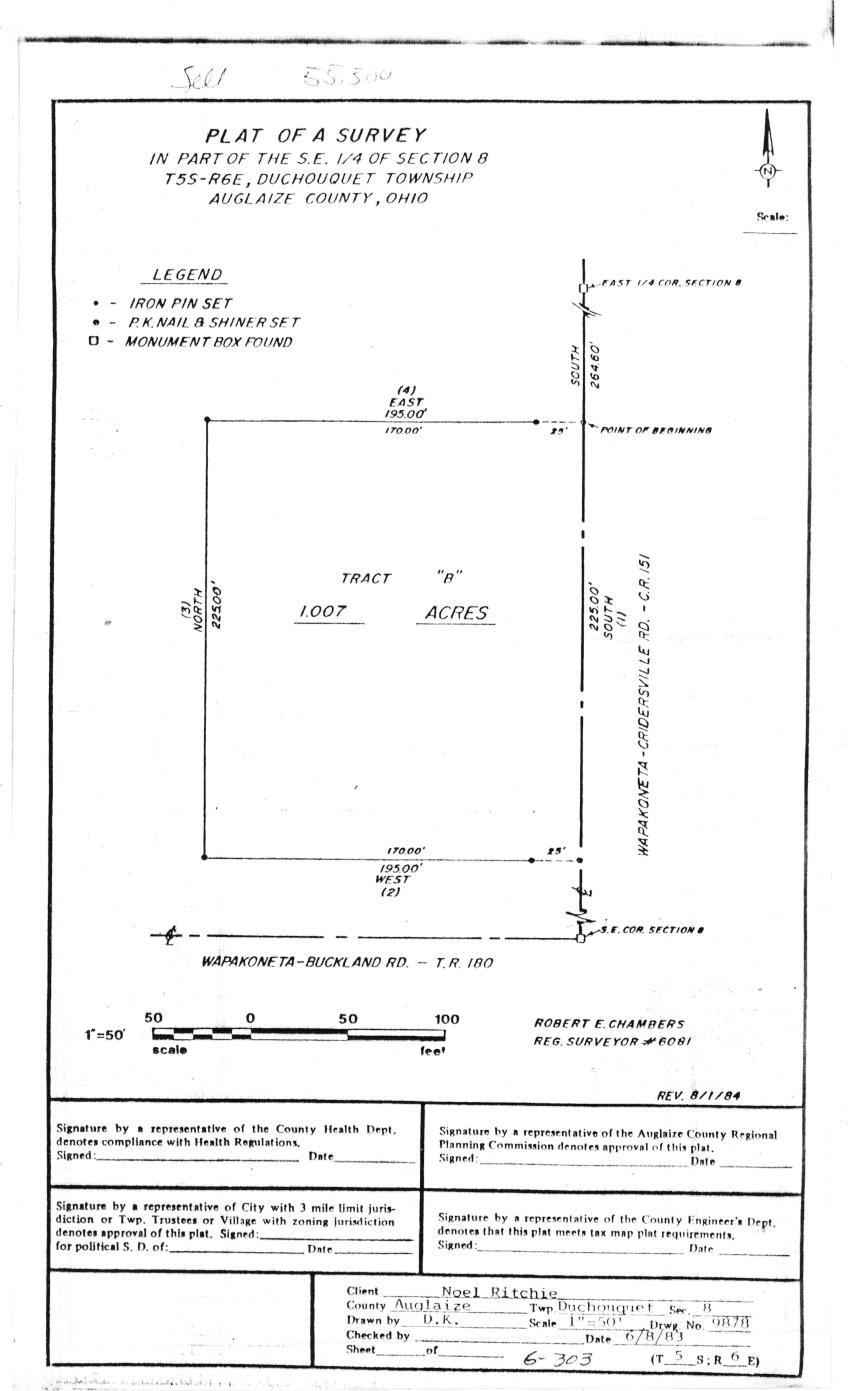

## DESCRIPTION JOB #9878 TRACT "B"

Being a parcel of land situated in Duchouquet Township, Auglaize County, Ohio in the southeast  $\frac{1}{4}$  of Section 8, Township 5 South, Range 6 East and being more particularly described as follows:

Commencing for reference at a monument box found marking the east  $\frac{1}{4}$  corner of Section 8, thence south on and along the centerline of County Road 151, for a distance of 264.60 feet to a P.K. nail and shiner set for the principal point of beginning for the parcel to be conveyed by this instrument -

(1) Thence from this point of beginning south, for a distance of 225.00 feet to a P.K. nail and shiner set -

(2) Thence west, for a distance of 195.00 feet to a 5/8 inch iron pin set, passing at 25.00 feet a 5/8 inch iron pin set -

(3) Thence north, for a distance of 225.00 feet to a 5/8 inch

(4) Thence east, for a distance of 195.00 feet to the point of beginning, passing at 170.00 feet a 5/8 inch iron pin set -

Containing 1.007 acres of land, subject, however to all legal easements and rights-of-way of record.

Note: All bearings refer to the centerline of County Road 151 as being south.

Robert E. Cha Robert E. Chambers

Thattatt

Scale:

Reg. Surveyor #6081

| Signature by a representative of the County Health Dept.<br>denotes compliance with Health Regulations.<br>Signed: Date                                                                                  |                                                      | Signature by a representative of the Auglaize County Regional<br>Planning Commission denotes approval of this plat.<br>Signed:Date      |
|----------------------------------------------------------------------------------------------------------------------------------------------------------------------------------------------------------|------------------------------------------------------|-----------------------------------------------------------------------------------------------------------------------------------------|
| Signature by a representative of City with 3 mile limit juris-<br>diction or Twp. Trustees or Village with zoning jurisdiction<br>denotes approval of this plat. Signed:<br>for political S. D. of: Date |                                                      | Signature by a representative of the County Engineer's Dept.<br>denotes that this plat meets tax map plat requirements.<br>Signed: Date |
|                                                                                                                                                                                                          | County <u>Aug</u><br>Drawn by<br>Checked by<br>Sheet | Noel Ritchie<br><u>laize TwpDuchouquet Sec. 8</u><br><u>Scale Drwg. No.</u><br>of <u>G-304</u> (T_S;R_E)                                |
|                                                                                                                                                                                                          |                                                      |                                                                                                                                         |