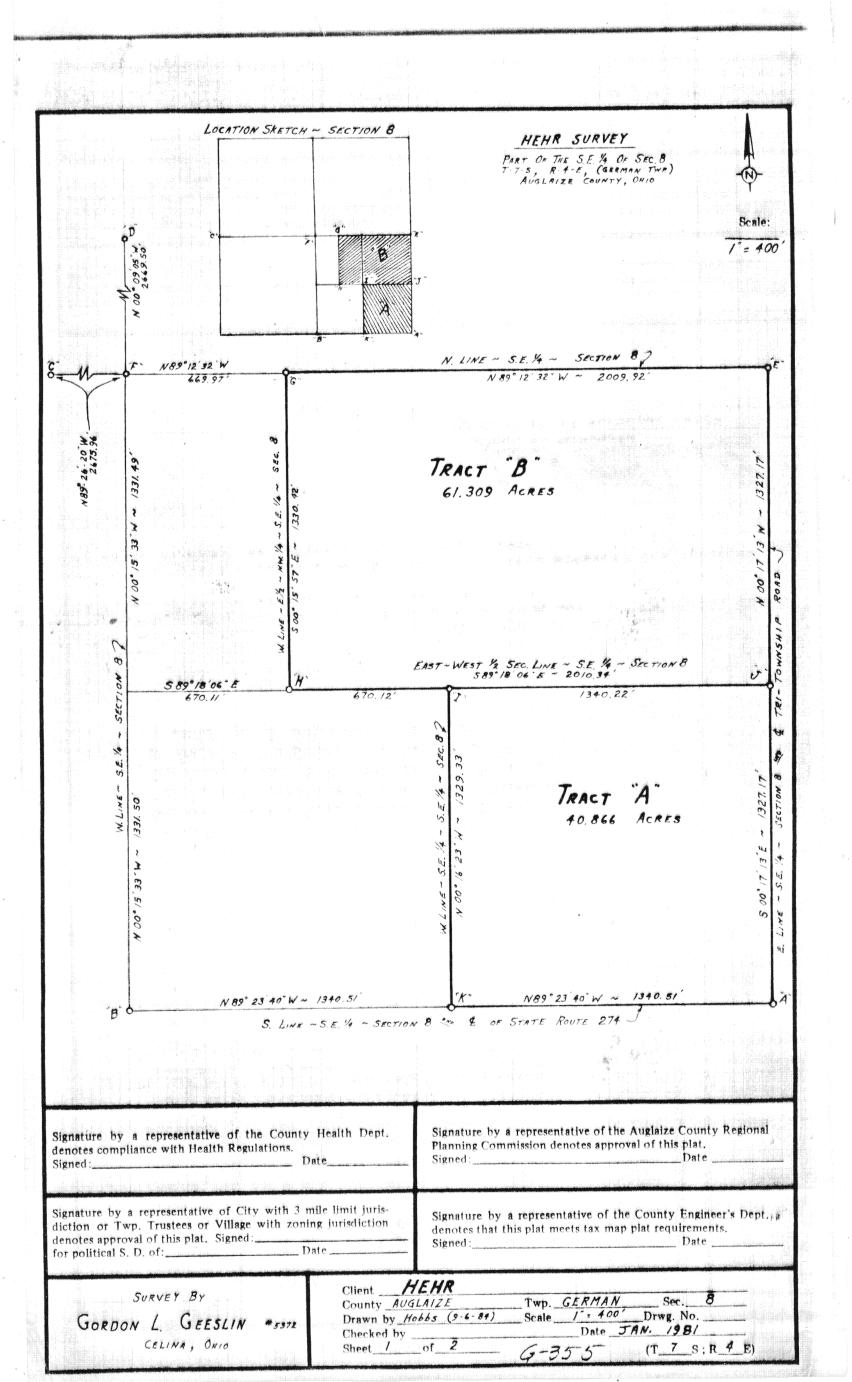

## LEGEND

A = P.K. NAIL SET & S.E. COR. ~ SEC. 8 BY STATE REFERENCES.

B: P.K. NAIL SET @ S. 14 POST ~ SEC. 8 BY STATE REFERENCES.

Scale

C. STONE FD. O W.YA POST - SEC. 8.

I IRON IN MON. BOX . N. YA POST ~ SEC. 8.

E . IRON IN MON. BOX @ E. 1/4 POST - SEC. 8.

CORNER POST & CENTER OF SEC. 8 (INTERSECTION OF STRAIGHT LINES BETWEEN 1/4 POST FALLS 5.40'S. OF \$ 2.53' E. OF THIS POST. I FEEL POST IS BEET EVIDENCE OF CORNER)

G: 5/8" IRON BAR SET & N.W. COR. ~ E. 12 ~ N.W. 14 ~ SE. 16 ~ SEC. 8

H . 5/8 IRON BAR SET @ S.W. COR. - E. Va - N.W. 14 - S.E. 14 - SEC.8.

1" - 5/8" IRON BAR SET & N.W. COR. ~ S. E. 1/4 ~ S.E. 1/4 ~ SEC. B.

J . P.K. NAIL SET @ E. 1/4 POST - S.E. 1/4 - SEC. 8.

K . RAILROAD SPIKE FD. To BE 0.24' S. OF & 0.12' W. OF CORNER .

## NOTE

IN THE INSTANCES NOTED ABOVE, WHERE THE LINE OF
OCCUPANCY DOES NOT AGREE WITH THE LINE OF RECORD,
THERE IS A POSSIBILITY OF TITLE BY ADVERSE POSSESSION
AND LEGAL ADVICE IS RECOMMENDED, i.e., THE W. LINE
OF TRACT "A" FITS OCCUPANCY AT THE S. END BUT
IS 20.53' W. OF OCCUPANCY AT THE N. END.

# HEHR SURVEY DESCRIPTION (TRACT "B")

Being a parcel of land situated in German Township, Auglaize County, Ohio. Being the northeast quarter of the southeast quarter and the east half of the northwest quarter of the southeast quarter of Section 8, Township 7 South, Range 4 East. Being more particularly described as follows:

Commencing for reference at "P.K." nail at the southeast corner of said Section 8-

Thence, north 00°17'13" west, along the east line of said southeast quarter of Section 8 and the centerline of Tri-Township Road, a distance of one thousand three hundred twenty-seven and 17/100 (1327.17) feet to a P.K. nail at the southeast corner of said northeast quarter of the southeast quarter. Said point being the place of beginning for the parcel to be conveyed by this instrument-

Thence, continuing north 00°17'13" west, along the last described line, a distance of one thousand three hundred twenty-seven and 17/100 (1327.17) feet to an iron bar in a monument box-

Thence, north 89°12'32" west, along the north line of said southeast quarter of Section 8, a distance of two thousand nine and 92/100 (2009.92) feet to a 5/8 inch iron bar-

Thence, south 00°15'57" east, along the west line of the east half of the northwest quarter of the southeast quarter, a distance of one thousand three hundred thirty and 42/100 (1330.42) feet to a 5/8 inch iron bar-

Thence, south 89°18'06" east, along the south line of the north half of the southeast quarter, a distance of two thousand ten and 34/100 (2010.34) feet to the place of beginning.

Containing 61.309 acres of land more or less.

## HEHR SURVEY DESCRIPTION (TRACT "A")

Being a parcel of land situated in German Township, Auglaize County, Ohio, and being the southeast quarter of the southeast quarter of Section 8, Township 7 South, Range 4 East. Being more particularly described as follows:

Beginning at a "P.K." nail at the southeast corner of said Section 8-

Thence, north 89°23'40" west, along the south line of said southeast quarter of Section 8, and the cneterline of State Route 274, a distance of one thousand three hundred forty and 51/100 (1340.51) feet to a point-

Thence, north 00°16'23" west, along the west line of said southeast quarter of the southeast quarter, a distance of one thousand three hundred twenty-nine and 33/100 (1329.33) feet to a 5/8 inch iron bar-

Thence, south 89°18'06" east, along the north line of southeast quarter of the southeast quarter, a distance of one thousand THREE forty and 22/100 (1840.22) feet to a "P.K." nail-

Thence, south 00°17'13" east, along the east line of said southeast quarter of Section 8, and the centerline of Tri-Township Road, a distance of one thousand three hundred twenty-seven and 17/100 (1327.17) feet to the place of beginning.

Containing 40.866 acres of land more or less.

Subject to all easements and right-of-way of record.

Reference is made to a survey of this area by Gordon L. Geeslin, Registered Surveyor 5372, dated January, 1981, on file in the County Engineer's Office.