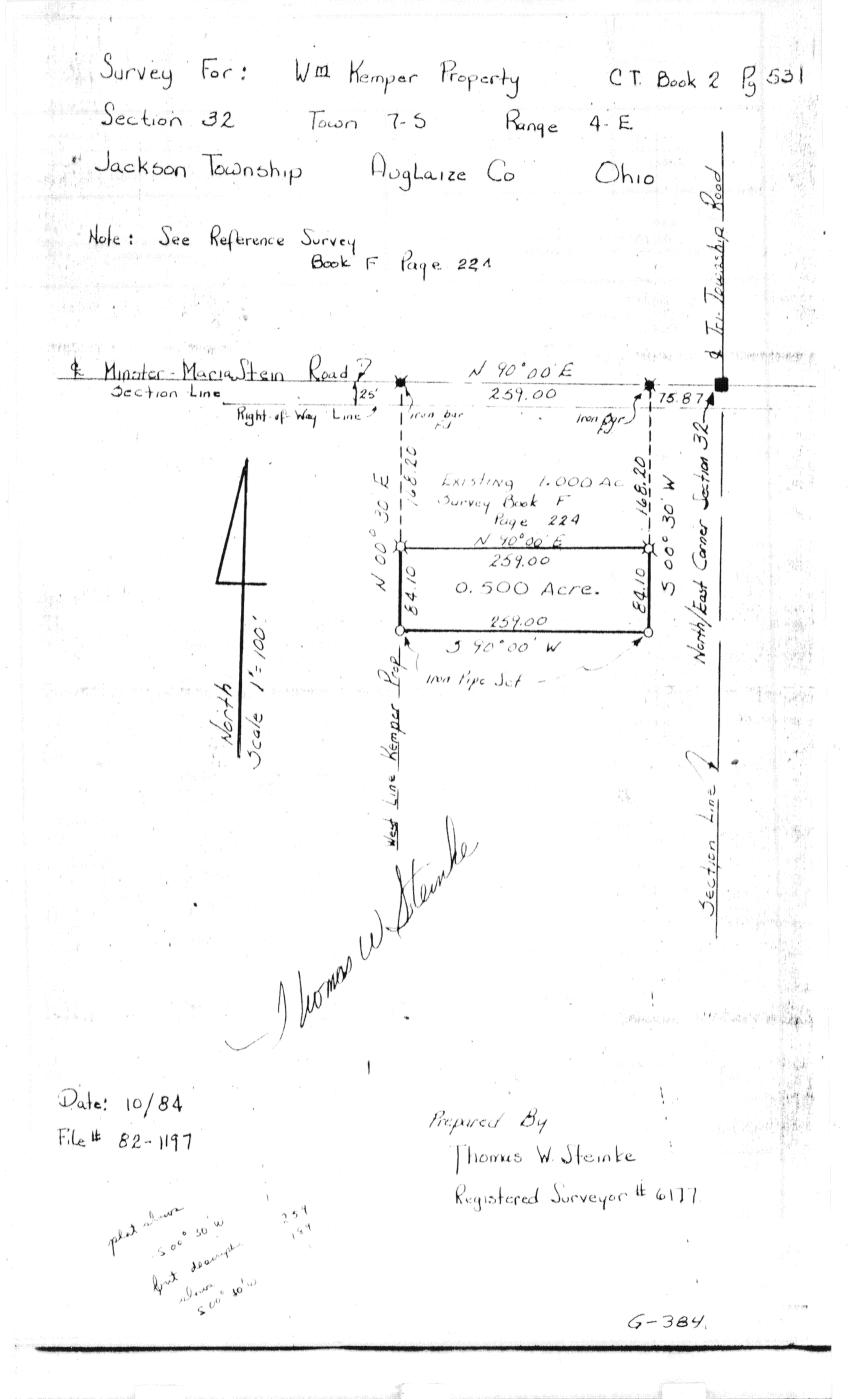

Being 0.5000 Acre located in the east half of Section 32. Town 7-S. Range 4-E. Jackson Township, Auglaize County, Ohio and being further described as follows:

Commencing at a mondment box located at the north-east corner of Section 32, said point being the centerline intersection of Tri-Township and Minster- Maria Stein Roads.

Thence South 90° 00° Wes t along the centerline of Minster-Maria-Stein Road and the north line of Section32, a distance of 75.87 feet to an iron bar.

Thence South 00° 30' West t. a distance of 168.20 feet to an iron pipe and the PLACE OF BEGINNING for the parcel herein described.

Thence continuing South  $00^{\circ}$  30° West, a distance of 84.10 feet to an iron pipe.

Thence South 90° 00' West, a distance of 259.00 feet to an

Thence North 00° 30! East, a distance of 84.10 feet to an iron pipe.

Thence North 90° 00' East, a distance of 250.00 feet to the Place of beginning.

Contabning in all 0.5000 Acres