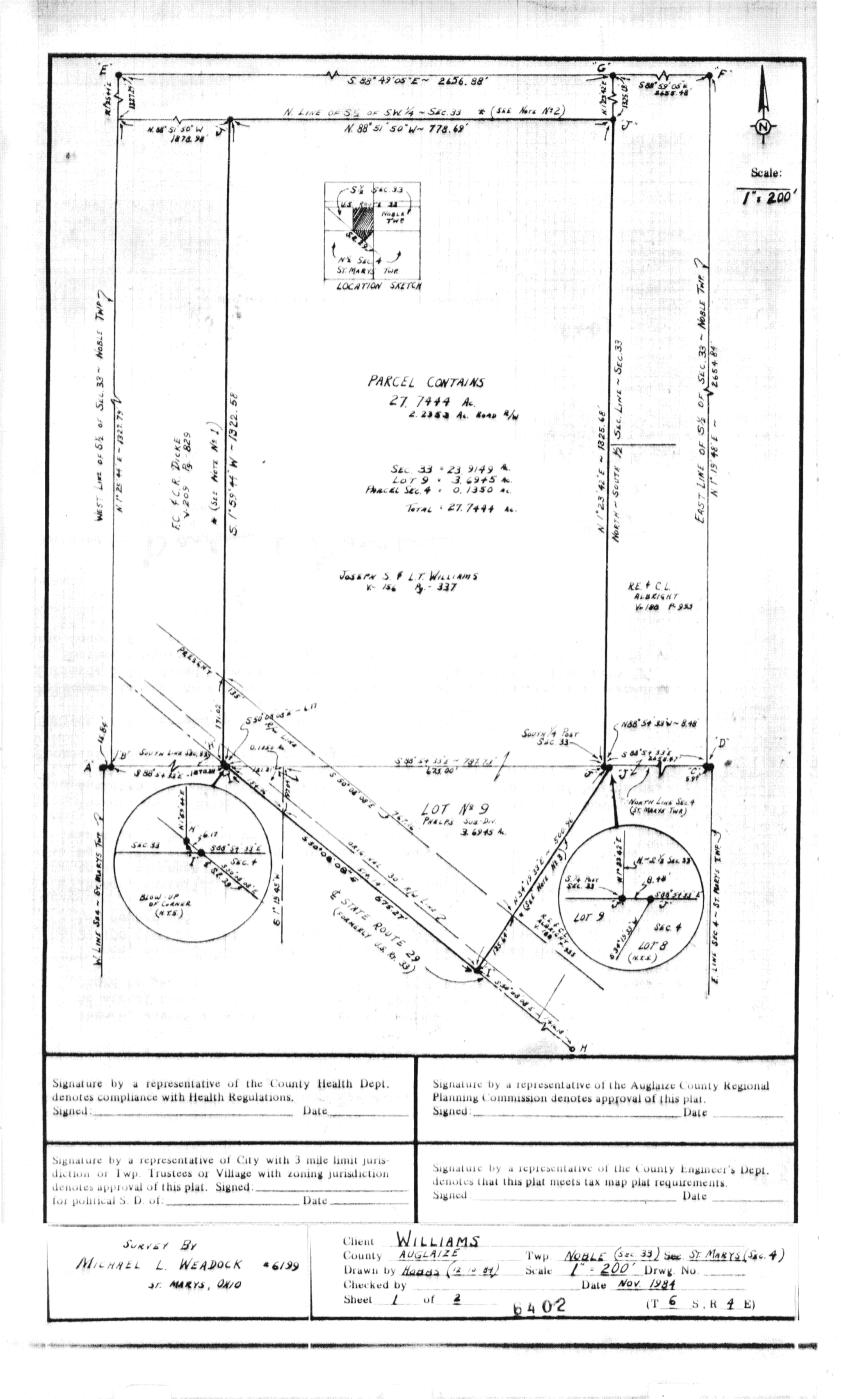

## LEGEND

Scale

"A" . Stone found at N.W. corner of Sec. 4,St. Marys Twp.

"B" = S.W. corner of Sec. 33, Noble Twp. (see county Engr's records)

"C" = Iron pin at S.E. corner of Sec. 33 (seeCo. Engr's records)

"D" = Iron pin at N.E. corner of Sec. 4 (see Co. Engr's records)

"E" \* Mon. box at W. post of Sec. 33.

"F" = E.4 post of Sec. 33.

"G" = Corner post found at center of Sec. 33.

"H" = R.R. spike found.

"I" = R.R. spike set.

"J" = 5/8 inch bar set.

## NOTES

- Note #1: The line "H" and "J" was established using the exist. fence line and the Railroad spike found on the Centerline of S.R. #29 and a corner post which is on line but 7.8 ft.(plus or minus) North of the intersection of this line with the N. line of the S.Y of the S.W.Y of Sec. 33. It is apparent that to satisfy F.C. Dicke's Deed call for 34 rods in width, East and West, if interpreted in its strictest sense Would require a line parallel with the North-South % Sec. line of the S.W. % of Sec. 33, and 561 ft. East of said line. This line Would be approx. 11 ft. East ofpoint "J" and approx. 26 ft. East of point "H". It is this surveyor's opinion that the best available evidence of the intended location of the division line between Dicke & Williams is the existing line of occupancy.
- Note #2: The line of occupancy is approx. 8 ft. North of N. line of the S.% of the S.W.% of Sec. 33 as surveyed. There is, however, a possibility of Title by adverse right of possession. Legal advice is recommended.
- Note #3: E.M. Phelp's S.D. was platted in 1869. Approx. 3 lots appear to have been occupied as platted lots. The other lots have been farmed. The plat shows distances along the N. R/W of the old road of 2041.38 ft.. This distance is from the intersection of the W. line of E.4 of the N.E.4 of the N.W. w of Sec. 4, to the intersection of the S. line of the N.W. w of the N.E.4 of Sec. 4 with the N.R/W line of the old road. By reestablishing these lines (see City Engr's records "H-123" and "H-285"), the actual distance is 2003.41 ft. The shortage of 37.97 ft. was prorated equally to each lot. This proration establishes lot corners along the centerline of the road but does not provide direction for the lines. It became apparent, after locating corner posts, and what few lines of occupancy that exist today, that no two lines were parallel. Also perpendicular lines to the centerline did not fit occupancy. In summation, the East line of Lot 9 was established using the prorated corner and an existing fence post that was being used as the Northeasterly corner of lot 9.

## WILLIAMS SURVEY DESCRIPTION

Being a parcel of land situated in the southeast quarter of the southwest quarter of Section 33, Town 5 South, Range 4 East, Noble Township and in the west half of the northeast quarter of the northwest quarter of Section 4, Town 6 South, Range 4 East, St. Marys Township and also Lot No. 9 of the E.M. Phelps Subdivision of part of the northwest quarter of the northeast quarter and the east half of the northeast quarter of the northwest quarter of Section 4, Town 6 South, Range 4 East, St. Marys Township, Auglaize County, Ohio. Being more particularly described as follows:

Scale:

Beginning at a 5/8" iron bar said point being the south quarter post of Section 33;

Thence, North Ol 23' 42" East, along the north-south half section line, a distance of one thousand three hundred twenty-five and 65/100 (1325.65) feet to a 5/8" iron bar;

Thence, North 88° 51' 50" West, along the north line of the south half of the southwest quarter of said Section 33, a distance of seven hundred seventy-eight and 69/100 (778.69) feet to a 5/8" iron bar;

Thence, South 01° 59° 44" West, along the east line of a parcel of land conveyed to F.C. & C.R. Dicke by Deed Vol. 209, Page 829, a distance of one thousand three hundred twenty-two and 58/100 (1322.58) feet to a railroad spike, said point being on the centerline of State Route 29, (formerly U.S. Route 33);

Thence, South 50° 08' 08" East, along said centerline of State Route 29, a distance of six hundred seventy-five and 27/100 (675.27) feet to a railroad spike, said line passing thru a railroad spike set on the south line of Section 33 at six and 17/100 (6.17) feet;

Thence, North 34° 19' 33" East, along the easterly line of Lot No. 9, of E.M. Phelp's Subdivision (See Plat Book 1, Page 241), a distance of five hundred and 96/100 (500.96) feet to a 5/8" iron bar, said point being on the south line of Section 33;

Thence, North 88° 54' 33" West, along said south line of Section 33, a distance of eight and 48/100 (8.48) feet to the place of beginning.

Containing 27.7444 acres of land more or less of which 23.9149 acres is in . Section 33, Noble Township, and 3.8295 acres is in Section 4, St. Marys Township, and 2.2353 acres of land is in road right-of-way.

Subject to all easements and rights-of-way of record.

The centerline of State Route 29 was assumed to bear South 50° 08' 08" East.

Reference is made to a boundary survey of this area by Michael L. Weadock, Registered Surveyor No. 6199 completed in November, 1984, on file in the Auglaize County Engineer's Records. 1 E OF