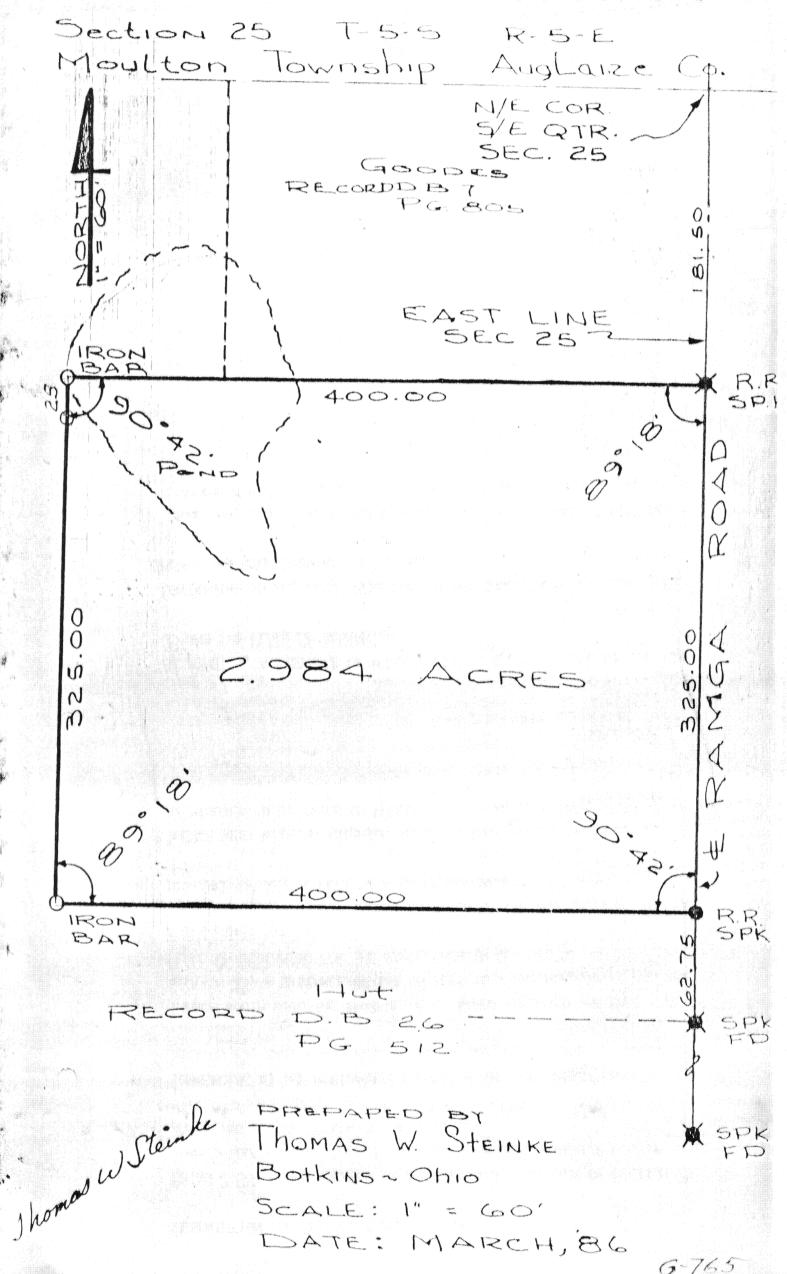

DESCRIPTION FOR NED AND BARBARA PLACE

Being 2.984 Acres Located in the south/east quarter of Section 25, TOWN 5-SOUTH, RANGE 5-EAST, MOULTON TOWNSHIP, AUGLAIZE COUNTY, OHIO AND BEING FURTHER DESCRIBED AS FOLLOWS:

COMMENCING AT THE NORTH/EAST CORNER OF THE SOUTH/EAST QUARTER OF SECTION 25, SAID POINT ALSO BEING IN THE CENTER LINE OF RAMGA ROAD;

THENCE SOUTH WITH THE CENTERLINE OF RAMGA ROAD AND THE EAST LINE OF SECTION 25, A DISTANCE OF 181.50 FEET TO A RAILROAD SPIKE AND THE PLACE OF BEGINNING FOR THE PARCEL HEREIN DESCRIBED;

THENCE CONTINUTIN SOUTH ALONG SAID CENTERLINE AND SECTION LINE, A DISTANCE OF 325.00 FEET TO A RAILROAD SPIKE;

THENCE WEST WITH AN INTERIOR ANGLE TO THIS PARCEL OF 90 DEGREES 42 MINUTES, A DISTANCE OF 400.00 FEET TO AN IRON BAR;

42 MINUTES, A DISTANCE OF 400,00 FEET TO THE EAST LINE OF SECTION 25 AND THE PLACE OF BEGINNING.

CONTAINING IN ALL 2.984 ACRES AND BEING SUBJECT TO ALL LEGAL EASE-MENTS AND RIGHTS-OF-WAY OF RECORD.

SURVEY AND DESCRIPTION PREPARED BY THOMAS W. STEINKE, REGISTERED Surveyor # 6177, this 1st day of March, 1986