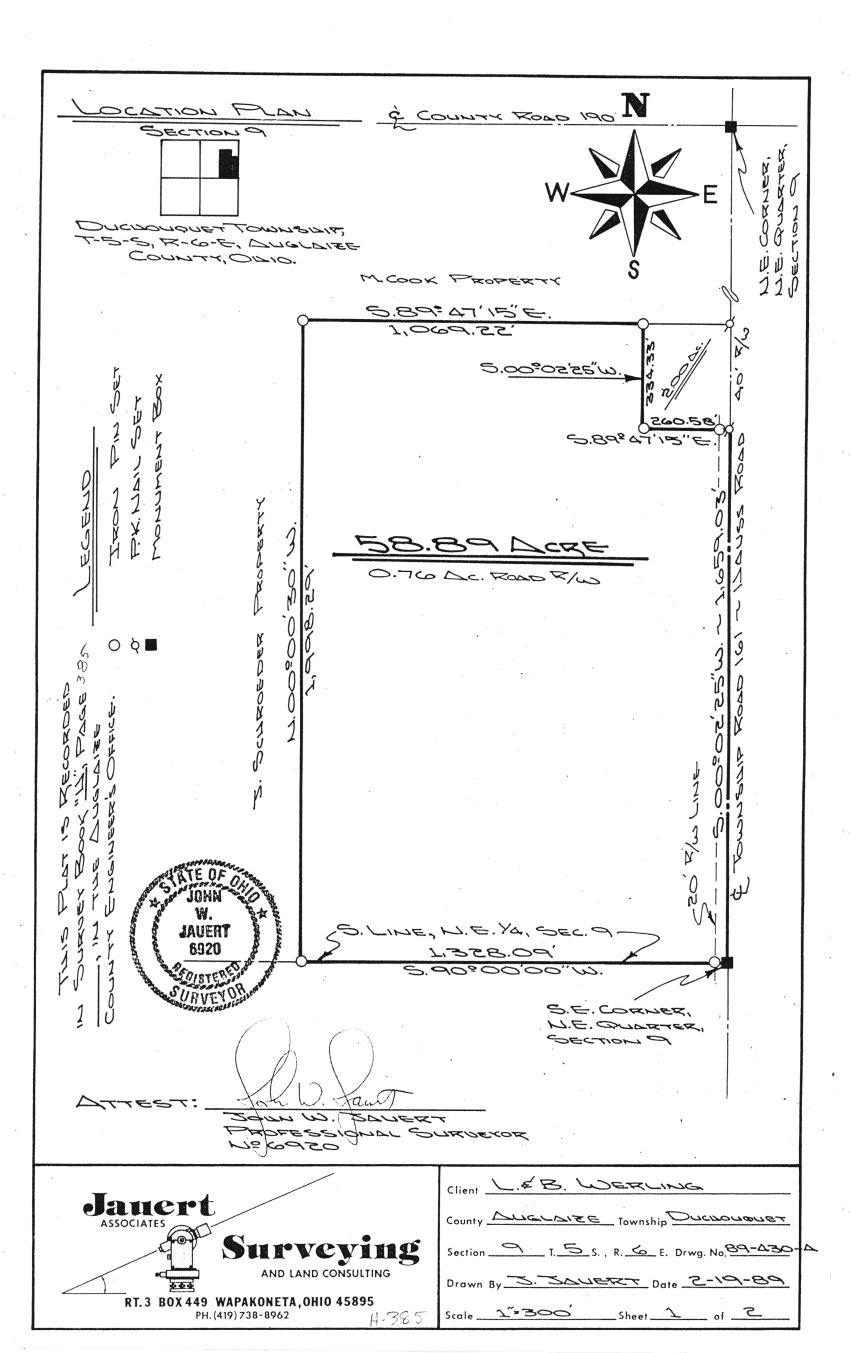

SURVEYOR'S DESCRIPTION

The following described tract of land is part of the Northeast Quarter of Section 9, Town 5 South, Range 6 East, Duchouquet Township, Auglaize County, Ohio and is more particularly described as follows:

The PLACE OF BEGINNING is at a monument box over the stone found at the Southeast corner of the Northeast Quarter of Section 9, Duchouquet Township and in the centerline of Township Road 161 (Hauss Road);

thence S.90°00'00"W. along the South line of the Northeast Quarter of Section 9, Duchouquet Township, a distance of 1,328.09 feet to an iron pin set, passing thru an iron pin set for reference at 20.00 feet in the West right-of-way line of Township Road 161;

thence N.00°00'30"W. a distance of 1,998.29 feet to an iron pin set;

thence S.89°47'15"E. a distance of 1,069.22 feet to an iron pin set;

thence S.00°02'25"W., parallel with the centerline of Township Road 161 and the East line of the Northeast Quarter of Section 9, Duchouquet Township, a distance of 334.33 feet to an iron pin set;

thence S.89°47'15"E. a distance of 260.58 feet to a P.K. nail set, passing thru an iron pin set for reference at 240.58 feet in the West right-of-way line of Township Road 161;

thence S.00°02'25"W. along the centerline of Township Road 161 and the East line of the Northeast Quarter of Section 9, Duchouquet Township, a distance of 1,659.03 feet to a monument box which was the true PLACE OF BEGINNING.

Containing in all 58.89 acre of which 0.76 acre has been dedicated for highway purposes. The above described tract of land is subject to all legal easements, restrictions and reservations, if any, of record or in use on said premises. Previous deed reference: Volume 168, page 160. This plat is recorded in Survey Book "H", page <u>765</u>, in the Auglaize County Engineer's Office.