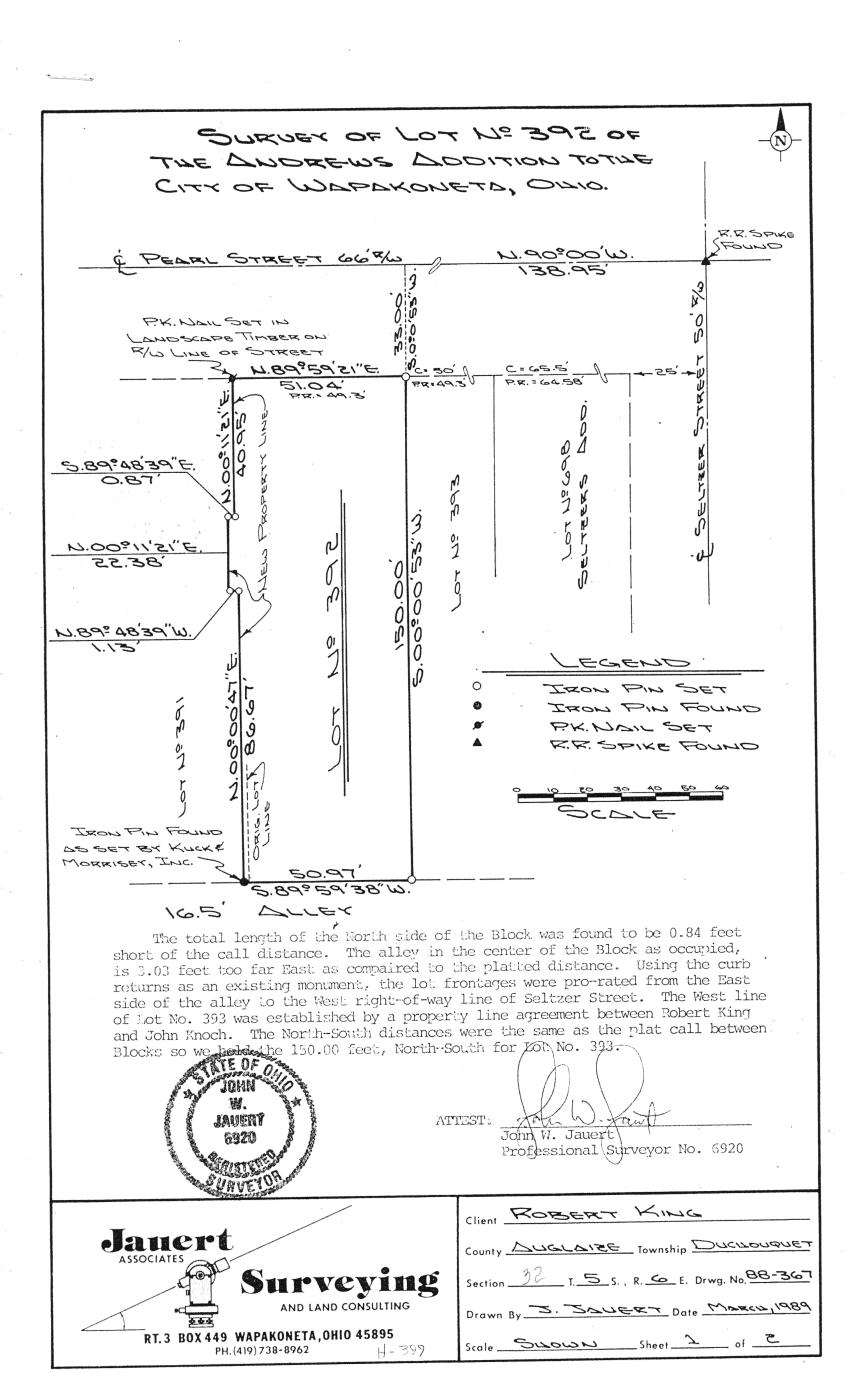

The following described property line is part of Lots No. 391 and 392 of the Andrews Addition to the City of Wapakoneta, Auglaize County, Ohio and is more particularly described as follows:

Commencing at a R.R. spike found at the intersections of the centerlines of Pearl Street and Seltzer Street;

thence N. 90°-00' W. along the centerline of Pearl Street a distance of 138.95 feet to a point:

138.95 feet to a point; thence S. 00°-00'-53" W. a distance of 33.00 feet to an iron pin set at

the Northeast corner of Lot No. 392;

thence S. 89°-59'-21" W. along the South right-of-way line of Pearl Street and the North line of Lots 392 and 391 of the Andrews Addition, a distance of 51.04 feet to a P.K. nail set which is the new Northwest corner of Lot No. 392 and the PLACE OF BEGINNING for the new property line between Lot No. 391 and Lot 392;

thence S. 00°-11'-21" W. a distance of 40.95 feet to an iron pin set; thence N. 89°-48'-39" W. a distance of 0.87 feet to an iron pin set; thence S. 00°-11'-21" W. a distance of 22.38 feet to an iron pin set; thence S. 89°-48'-39" E. a distance of 1.13 feet to an iron pin set; thence S. 00°-00'-47" W. a distance of 86.67 feet to an iron pin found in the North right-of-way line of a 16.5 foot alley and there to terminate.

The above described tract of land is subject to all legal easements, restrictions and reservations, if any, of record or in use on said premises, and is recorded in Survey Book "H", page 399, in the Auglaize County Engineer's Office.

ATTEST: John W. Janent

John W. Jauert \
Professional Sunveyor No. 6920

| Jauert                              |
|-------------------------------------|
| ASSOCIATES                          |
| Surveying                           |
| AND LAND CONSULTING                 |
| RT.3 BOX 449 WAPAKONETA, OHIO 45895 |
| PH. (419) 738-8962 H 400            |