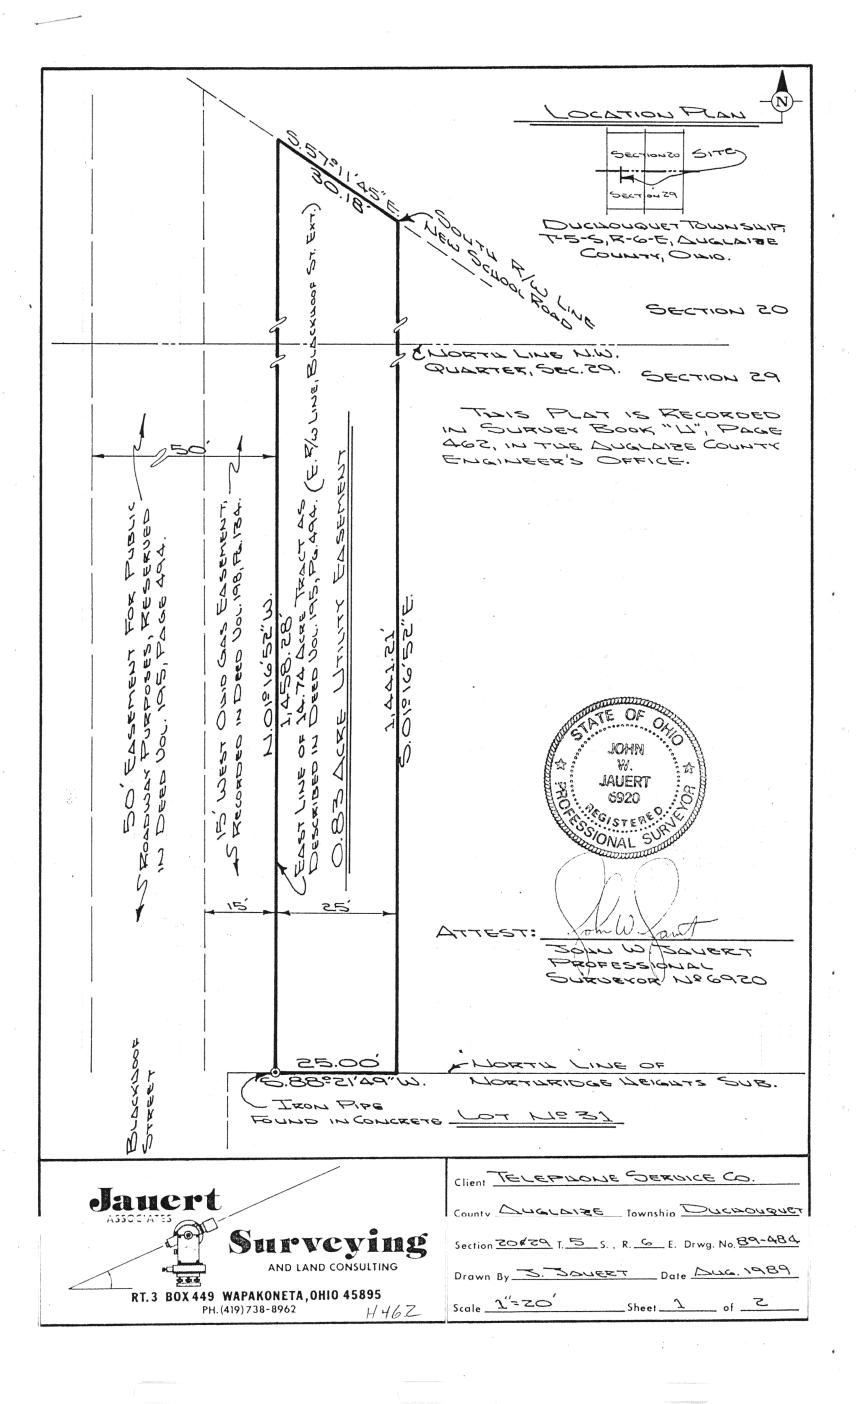

. The following described tract of land is part of the Northwest Quarter of Section 29 and part of the Southwest Quarter of Section 20, Town 5 South, Range 6 East, Duchouquet Township, Auglaize County, Ohio and is more particularly described as follows:

The PLACE OF BEGINNING is at an iron pipe found at the Southeast corner of a 14.74 acre tract of of land as described in Deed Volume 195, page 494;

thence N.01°16'52"W. along the East line of said 14.74 acre tract of land, also being the East right-of-way line of Blackhoof Street extended North, a distance of 1,458.28 feet to a point in the South right-of-way line of the New School Road;

thence S.57°11'45"E. along the South right-of-way line of the New School Road, a distance of 30.18 feet to a point;

thence S.01°16'52"E. parallel to and 25.00 feet perpendicular to the East line of the 14.74 acre tract of land as described in Deed Volume 195, page 494, a distance of 1,441.21 feet to a point in the North line of the Northridge Heights Subdivision;

thence S.88°21'49"W. along the North line of the Northridge Heights Subdivision, a distance of 25.00 feet to an iron pipe, which was the true PLACE OF BEGINNING.

This being a strip of land 25.00 feet in width, adjacent to and parallel with the East right-of-way line of Blackhoof Street Extended North.

Containing in all 0.83 acre and being subject to all legal easements, restrictions and reservations, if any, of record or in use on said premises. Previous deed reference: Volume  $\frac{g_4 \circ R}{2 \circ 7}$ , page  $\frac{4g}{374}$ . This plat is recorded in Survey Book "H", page 462, in the Auglaize County Engineer's Office.