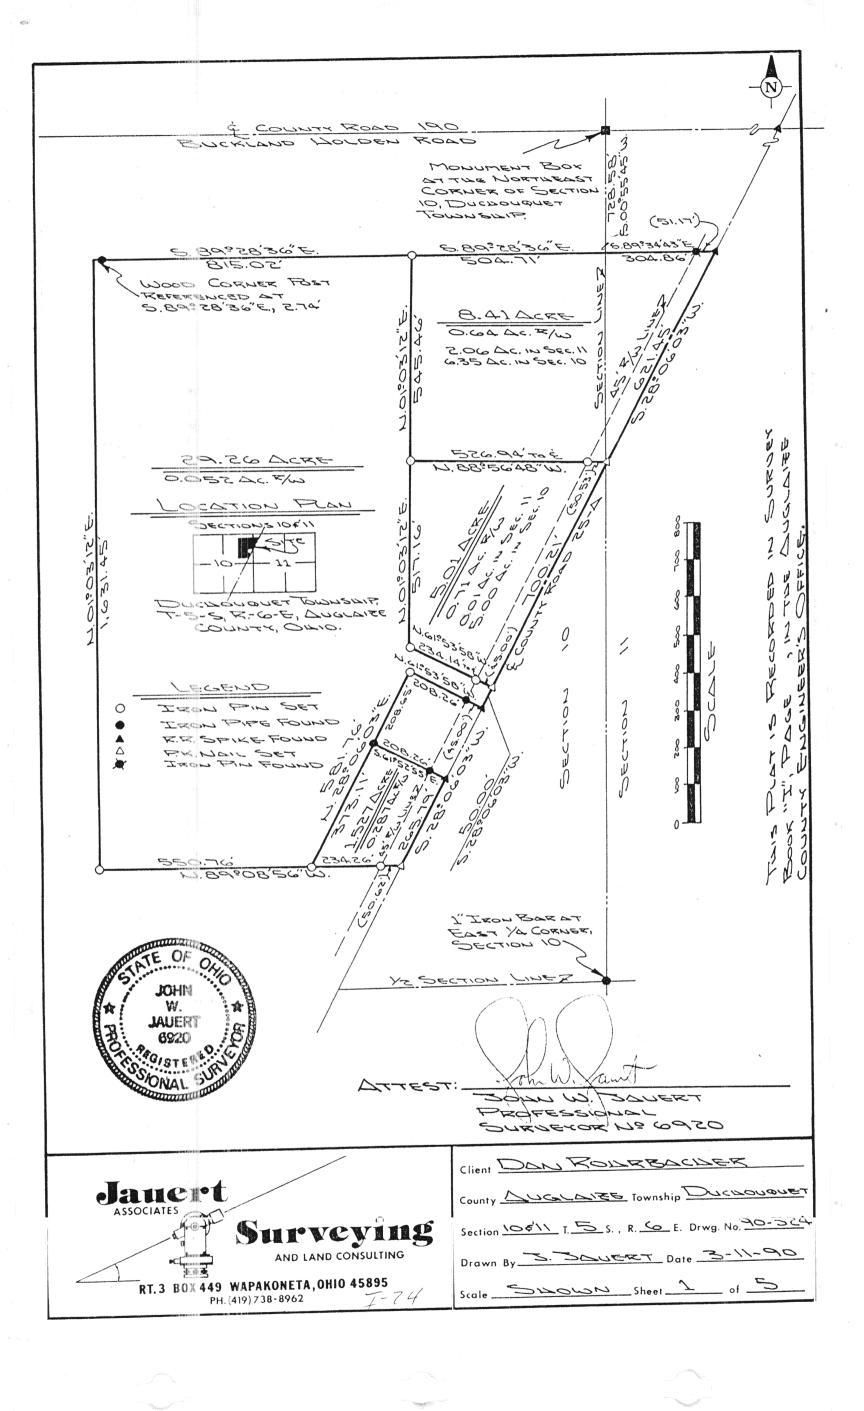

The following described tract of land is part of the Northeast Quarter of Section 10 and part of the Northwest Quarter of Section 11, Town 5 South, Range 6 East, Duchouquet Township, Auglaize County, Ohio and is more particularly described as follows:

Commencing at a monument box over the stone found at the Northeast corner of the Northeast Quarter of Section 10 and in the centerline of County Road 190 (Buckland Holden Road);

thence S.00°55'45"W. along the East line of the Northeast Quarter of Section 10, a distance of 728.58 feet to a point which is the PLACE OF BEGINNING for the tract of land herein described;

thence S.89°34'43"E. a distance of 304.86 feet to a R.R. spike found in the centerline of County Road 25-A, passing thru an iron pin found for reference at 253.69 feet in the Westerly right-of-way line of County Road 25-A:

thence S.28°06'03"W. along the centerline of County Road 25-A, a distance of 621.45 feet to a P.K. nail set;

thence N.88°56'48"W. a distance of 526.94 feet to an iron pin set, passing thru an iron pin set for reference at 50.53 feet in the Westerly right-of-way line of County Road 25-A;

thence N.01°03'12"E. a distance of 545.46 feet to an iron pin set; thence S.89°28'36"E. along the existing property line, a distance of 504.71 feet to a point, which was the true PLACE OF BEGINNING.

Containing in all 8.41 acre of which 2.06 acre is in Section 11, 6.35 acre is in Section 10 and 0.64 acre has been dedicated for highway purposes. The above described tract of land is subject to all legal easements, restrictions and reservations, if any, of record or in use on said premises. Previous deed reference: Volume 262, page 320. This plat is recorded in Survey Book "I", page\_\_\_, in the Auglaize County Engineer's Office.

ATTEST;

John W. Jauert

Professional Surveyor No. 6920

|                                                           | Clie |
|-----------------------------------------------------------|------|
| ASSOCIATES ASSOCIATES                                     | Cou  |
| Surveying                                                 | Sec  |
| AND LAND CONSULTING                                       | Dra  |
| RT.3 BOX 449 WAPAKONETA, OHIO 45895<br>PH. (419) 738-8962 | Sca  |