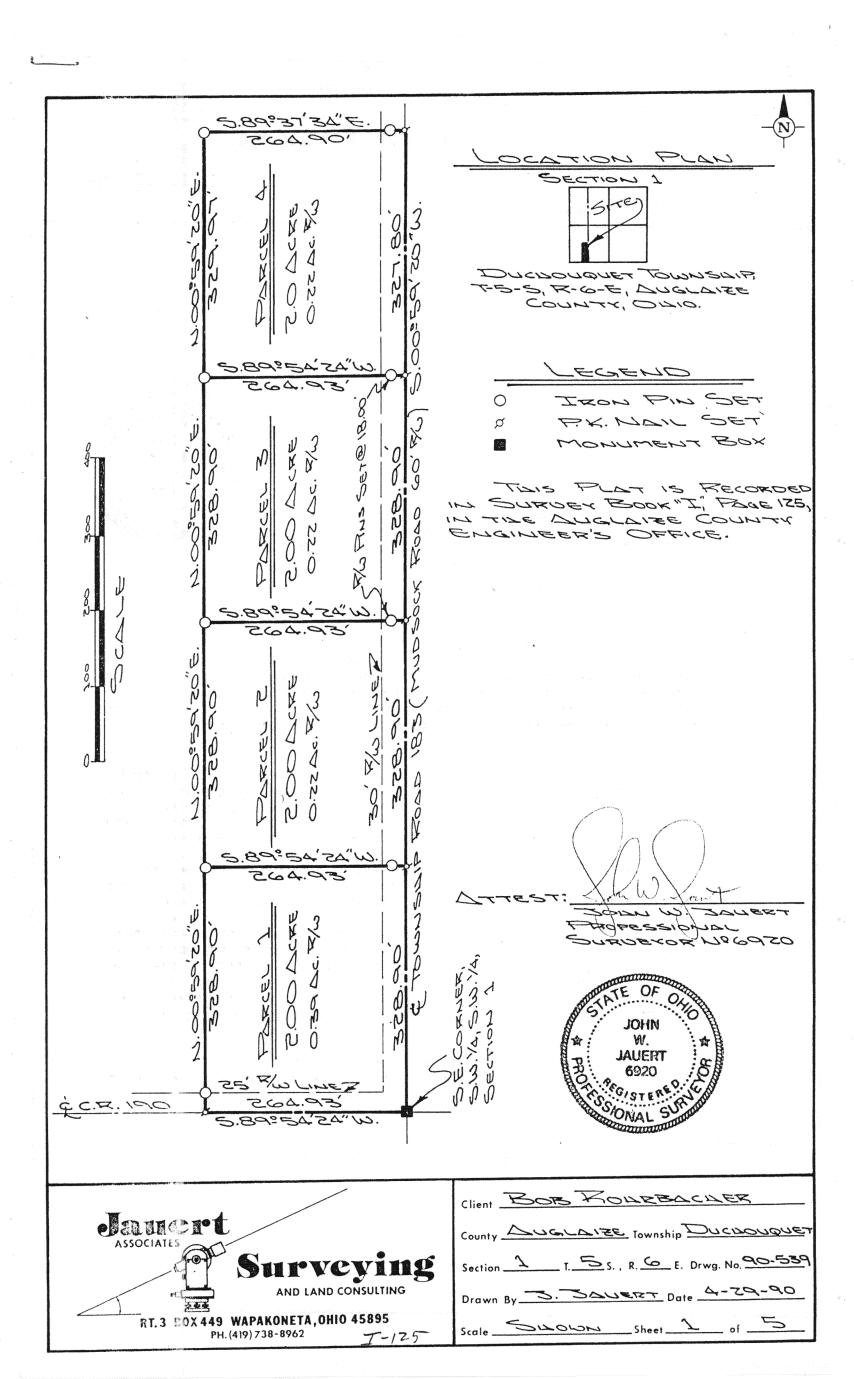

The following described tract of land is part of the Southwest Quarter of the Southwest Quarter of Section 1, Town 5 South, Range 6 East, Duchouquet Township, Auglaize County, Ohio and is more particularly described as follows:

The PLACE OF BEGINNING is at a monument box at the Southeast corner of the Southwest Quarter of the Southwest Quarter of Section 1, Duchouquet Township, and in the intersection of the centerlines of County Road 190 (Buckland - Holden Road) and Township Road 183 (Mudsock Road);

thence S.89'54'24"W. along the centerline of County Road 190 and the South line of the Southwest Quarter of said Section 1, a distance of 264.93 feet to a P.K. nail set;

thence N.00°59'20"E., parallel to the centerline of Township Road 183, a distance of 328.90 feet to an iron pin set, passing thru an iron pin set for reference at 25.00 feet in the North right-of-way line of County Road 190;

thence N.89°54'24"E. a distance of 264.93 feet to a P.K. nail set, passing thru an iron pin set for reference at 246.93 feet;

thence 5.00°59'20"W. along the centerline of Township Road 183, a distance of 328.90 feet to a monument box which was the true PLACE OF BEGINNING.

Containing in all 2.00 acre of which 0.39 acre has been dedicated for highway purposes. The above described tract of land is subject to all legal easements, restrictions and reservations, if any, of record or in use on said premises. Previous deed reference: Volume 229, page 849. This plat is recorded in Survey Book "I", page 125, in the Auglaize County Engineer's Office.

ATTEST:

Jauert John (M. Professional Surveyor No. 6920

ASSOCIATES

11

8 . S. - 1

PH. (419) 738-8962

Client BOB Rou County. \_ Township 2nD T. 5 S., R. 6 E. Drwg. No. 90-539 Sur veying AND LAND CONSULTING 5-1-90 Date \_ Drawn By. RT.3 BOX 449 WAPAKONETA, OHIO 45895