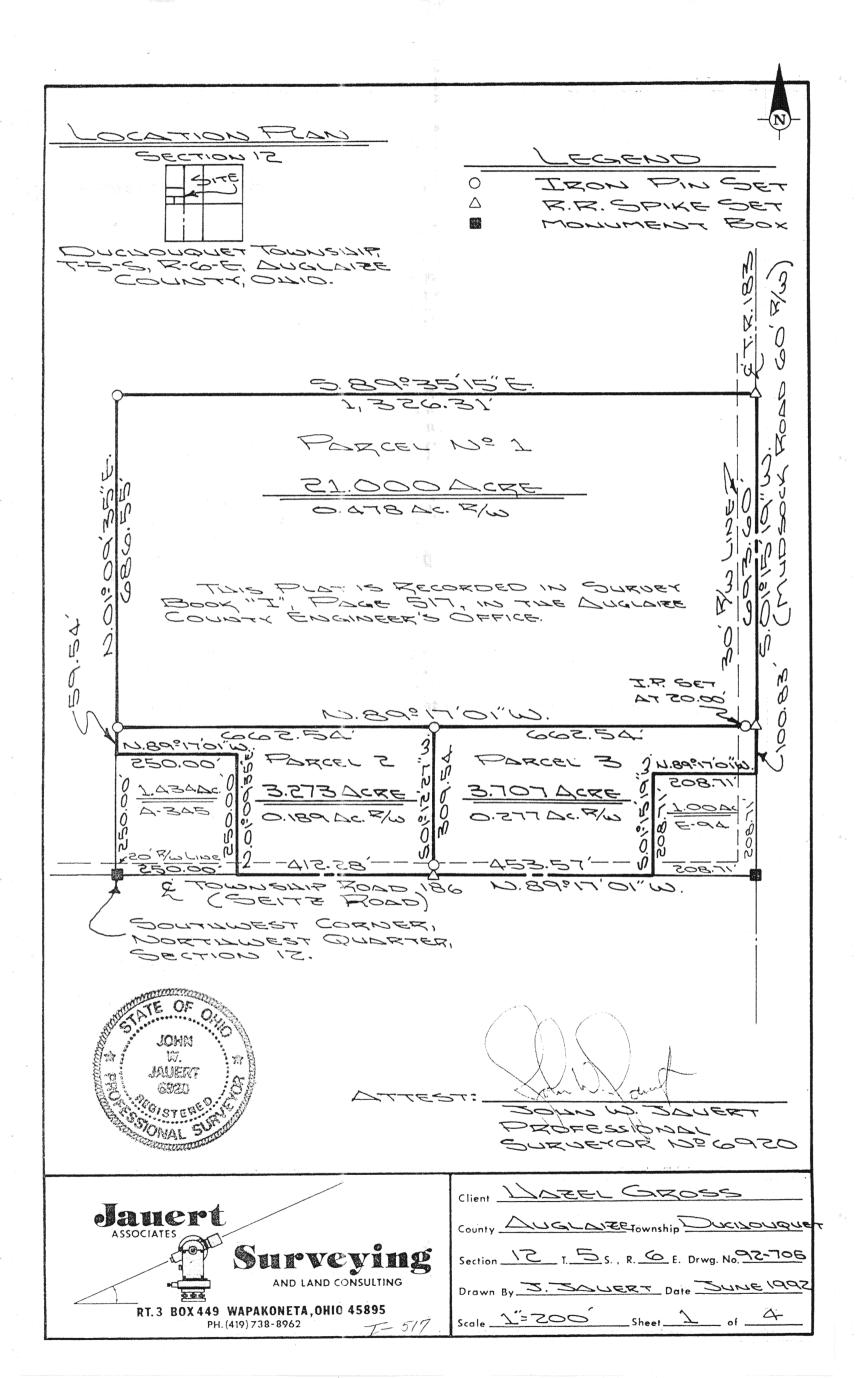

## SURVEYOR'S DESCRIPTION FOR PARCEL NO. 1

The following described tract of land is part of the Southwest Quarter of the Northwest Quarter of Section 12, Town 5 South, Range 6 East, Duchouquet Township, Auglaize County, Ohio and is more particularly described as follows:

Commencing at a monument box located at the Southwest Corner of the Northwest Quarter of Section 12 and in the centerline of Township Road 186 (Seitz Road);

thence N.01° 09'35"E. along the West line of the Northwest Quarter of Section 12, Duchouquet Township, a distance of 309.54 feet to an iron pin set, which is the PLACE OF BEGINNING for the tract of land herein described;

thence continuing N.01°09'35"E. along the West line of the Northwest Quarter of Section

12, a distance of 686.55 feet to an iron pin set;

thence S.89°35'15"E. a distance of 1,326.31 feet to a R.R. spike set;

thence S.01°15'19"W. along the centerline of Township Road 183 (Mudsock Road), a

distance of 693.60 feet to a R.R. spike set;

thence N.89°17'01"W., parallel to the centerline of Township Road 186 and the South line of the Northwest Quarter of Section 12, a distance of 1,325.08 feet to the iron pin set which was the true PLACE OF BEGINNING.

Containing in all 21.000 acre, of which 0.478 acre has been dedicated for highway purposes. The above described tract of land is subject to all legal easements, restrictions and reservations, if any, of record or in use on said premises. Previous deed reference: Volume 197, page 345. This Survey is recorded in Survey Book "I", page 517, in the Auglaize County Engineer's Office.

## SURVEYOR'S DESCRIPTION FOR PARCEL NO. 2

The following described tract of land is part of the Southwest Quarter of the Northwest Quarter of Section 12, Town 5 South, Range 6 East, Duchouquet Township, Auglaize County, Ohio and is more particularly described as follows:

Commencing at a monument box located at the Southwest Corner of the Northwest Quarter of Section 12 and in the centerline of Township Road 186 (Seitz Road);

thence N.01°09'35"E. along the West line of the Northwest Quarter of Section 12, Duchouquet Township, a distance of 250.00 feet to a point which is the PLACE OF BEGINNING for the tract of land herein described;

thence continuing N.01°09'35"E. along the West line of the Northwest Quarter of Section 12, a distance of 59.54 feet to an iron pin set;

thence S.89°17'01"E., parallel to the centerline of Township Road 186 and the South line of the Northwest Quarter of Section 12, a distance of 662.54 feet to an iron pin set;

thence S.01°12'27"W. a distance of 309.54 feet to a R.R. spike set, passing thru an iron pin set for reference at 289.54 feet in the North right-of-way line of Township Road 186;

thence N.89°17'01"W. along the centerline of Township Road 186 and the South line of the Northwest Quarter of Section 12, a distance of 412.28 feet to a point;

thence N.01°09'35"E., parallel to the West line of the Northwest Quarter of Section 12, Duchouquet Township, a distance of 250.00 feet to a point;

thence N.89°17'01"W., parallel to the centerline of Township Road 186 and the South line of the Northwest Quarter of Section 12, a distance of 250.00 feet to the point which was the true PLACE OF BEGINNING.

Containing in all 3.273 acre, of which 0.189 acre has been dedicated for highway purposes. The above described tract of land is subject to all legal easements, restrictions and reservations, if any, of record or in use on said premises. Previous deed reference: Volume 197, page 345. This Survey is recorded in Survey Book "I", page 517, in the Auglaize County Engineer's Office.

## SURVEYOR'S DESCRIPTION FOR PARCEL NO. 3

The following described tract of land is part of the Southwest Quarter of the Northwest Quarter of Section 12, Town 5 South, Range 6 East, Duchouquet Township, Auglaize County, Ohio and is more particularly described as follows:

Commencing at a monument box located at the Southwest Corner of the Northwest Quarter of Section 12 and in the centerline of Township Road 186 (Seitz Road);

thence S.89°17'01"E. along the centerline of Township Road 186 and the South line of the Northwest Quarter of Section 12, Duchouquet Township, a distance of 662.28 feet to a R.R. spike set which is the PLACE OF BEGINNING for the tract of land herein described;

thence N.01°12'27"E. a distance of 309.54 feet to an iron pin set, passing thru an iron pin set for reference at 20.00 feet in the North right-of-way line of Township Road 186;

thence S.89°17'01"E., parallel to the centerline of Township Road 186 and the South line of the Northwest Quarter of Section 12, Duchouquet Township, a distance of 662.54 feet to an R.R. spike set, passing thru an iron pin set for reference at 642.54 feet;

thence S.01°15'19"W. along the centerline of Township Road 183 (Mudsock Road), a distance of 100.83 feet to a point;

thence N.89°17'01"W., parallel to the centerline of Township Road 186 and the South line of the Northwest Quarter of Section 12, a distance of 208.71 feet to a point;

thence S.01° 15'19"W., parallel to the centerline of Township Road 183, a distance of 208.71 feet to a point in the centerline of Township Road 186;

thence N.89°17'01"W., along to the centerline of Township Road 186 and the South line of the Northwest Quarter of Section 12, a distance of 453.57 feet to the R.R. spike which was the true PLACE OF BEGINNING.

Containing in all 3.707 acre, of which 0.277 acre has been dedicated for highway purposes. The above described tract of land is subject to all legal easements, restrictions and reservations, if any, of record or in use on said premises. Previous deed reference: Volume 197, page 345. This Survey is recorded in Survey Book "I", page 517, in the Auglaize County Engineer's Office.