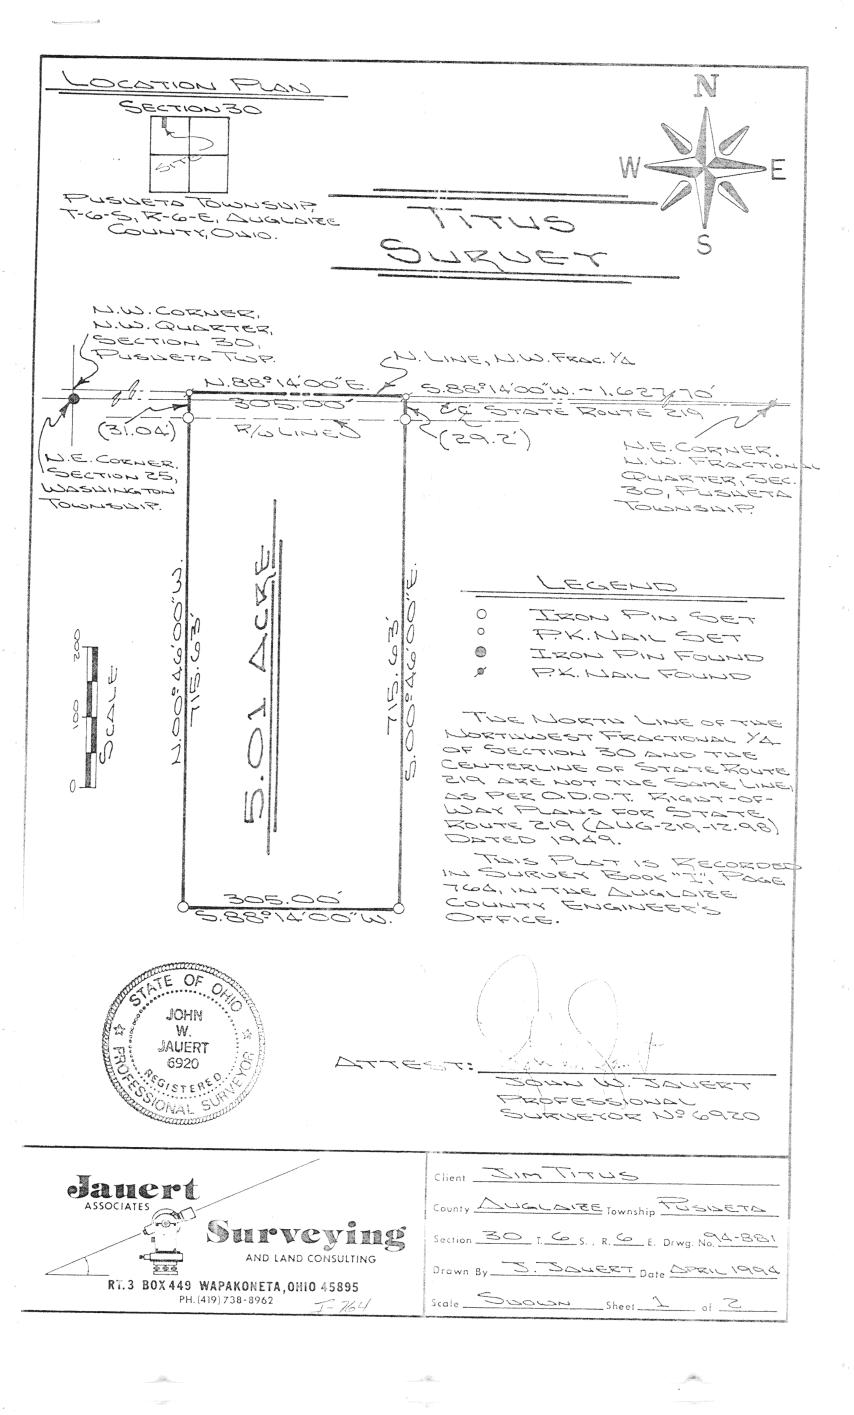

## SURVEYOR'S DESCRIPTION

The following described tract of land is part of the Northwest Fractional Quarter of Section 30, Town 6 South, Range 6 East, Pusheta Township, Auglaize County, Ohio and is more particularly described as follows:

Commencing at a P.K. nail found at the Northeast corner of the Northwest Fractional Quarter of Section 30, Pusheta Township;

thence S.88°14'00"W. (bearing taken from O.D.O.T. State Route 219 plans, Sheet 7 of 7, dated 1961) along the North line of the Northwest Fractional Quarter of Section 30, a distance of 1,627.70 feet to a P.K. nail set, which is the PLACE OF BEGINNING for the tract of land herein described;

thence S.00°46'00"E. a distance of 715.63 feet to an iron pin set, passing thru an iron pin set for reference at 29.2 feet;

thence S.88°14'00"W., parallel to the North line of the Northwest Fractional Quarter of Section 30, a distance of 305.00 feet to an iron pin set;

thence N.00°46'00"W. a distance of 715.63 feet to a P.K. nail set, passing thru an iron pin set for reference at 684.59 feet;

thence N.88°14'00"E. along the North line of the Northwest Fractional Quarter of Section 30, a distance of 305.00 feet to the P.K. nail which was the true PLACE OF BEGINNING.

Containing in all 5.01 acre and is subject to all legal easements, restrictions, reservations and right-of-ways of record or in use on said premises. Previous deed reference: Volume OR 100, page 893. This plat is recorded in Survey Book "I", page 764, in the Auglaize County Engineer's Office. Note: The North line of the Northwest Fractional Quarter of Section 30 and the centerline of State Route 219 are NOT the same line, as per O.D.O.T. R/W plans for State Route 219 (AUG-219-12.98) dated 1949.