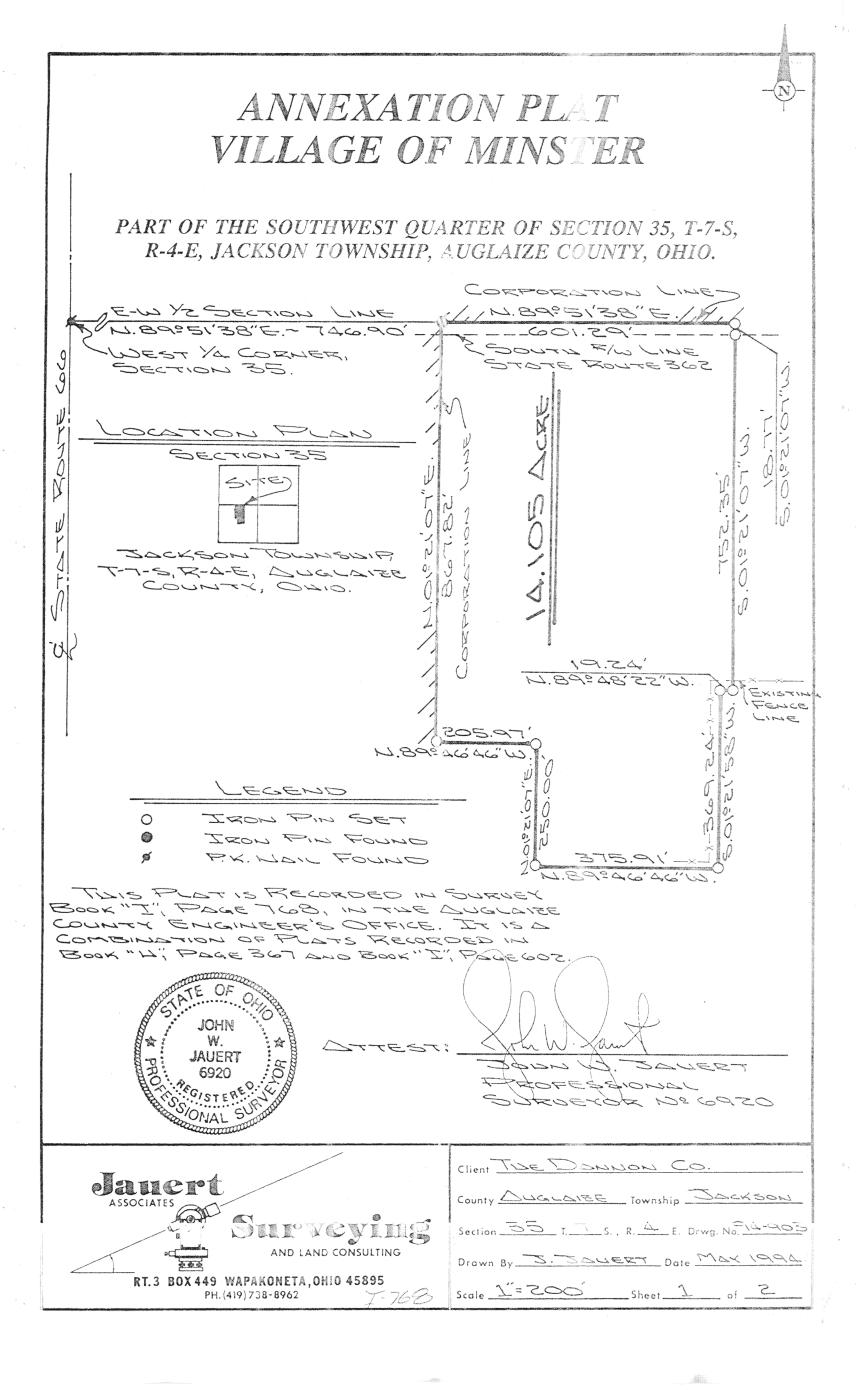

## SURVEYOR'S DESCRIPTION

The following described tract of land is part of the Southwest Quarter of Section 35, Town 7 South, Range 4 East, Jackson Township, Auglaize County, Ohio and is more particularly described as follows:

Commencing at a P.K. nail found at the West Quarter corner of Section 35, and in the centerline of State Route 66;

thence N.89°51'38"E. along the East-West Half Section line (as per survey by Allen and Associates, June, 1984), a distance of 746.90 feet to an iron pin found, which is the PLACE OF BEGINNING for the tract of land herein described;

thence continuing N.89°51'38"E. along the East-West Half Section line of Section 35 and the existing corporation line of the Village of Minster, a distance of 601.29 feet to an iron pin set;

thence S.01°21'07"W. a distance of 752.35 feet to an iron pin set, passing thru an iron pin set at 18.77 feet in the South right-of-way line of State Route 362;

thence N.89°48'22"W. a distance of 19.24 feet to an iron pin set;

thence S.01°21'58"W. a distance of 369.24 feet to an iron pin set;

thence N.89°46'46"W. a distance of 375.91 feet to an iron pin set;

thence N.01°21'07"W. a distance of 250.00 feet to an iron pin set;

thence N.89°46'46"W. a distance of 205.97 feet to an iron pin set;

thence N.01°21'07"E. along the existing corporation line of the Village of Minster, a distance of 867.82 feet to the iron pin, which was the true PLACER OF BEGINNING.

Containing in all 14.105 acre, being subject to all legal easements, restrictions and reservations, if any, of record or in use on said premises. Previous Deed Reference: Volume OR 87, page 233 and Volume OR 175, page 815. This plat is recorded in Survey Book "I", page 768, in the Auglaize County Engineer's office.

ATTEST:

John W. Jauert Professional Surveyor No. 6920

| ASSOCIATES                                                    | Client The Dannon Co.<br>County AUGLAIZE Township BACKSON |
|---------------------------------------------------------------|-----------------------------------------------------------|
| Surveying                                                     | Section 35 I. S., R. A. E. Drwg. No. 4-903                |
| AND LAND CONSULTING                                           | Drawn By Date Max 1994                                    |
| RT.3 BOX 449 WAPAKONETA, OHIO 45895<br>PH. (419) 738-8962 769 | ScaleSheet_2_of_2                                         |