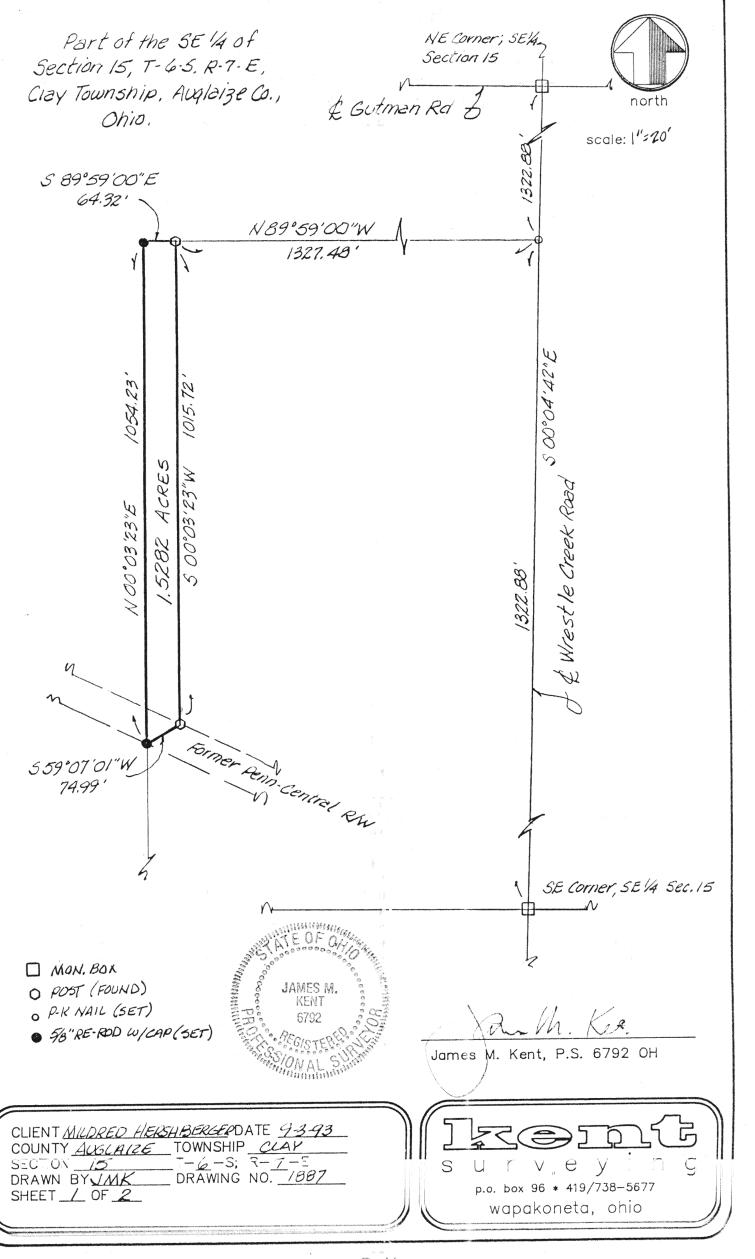

## DESCRIPTION

scale:

A part of the Southeast Quarter of Section 15, T-6-S, R-7-E, Clay Township, Auglaize County, Ohio and being more particularly described as follows:

Commencing at a monument box located at the northeast corner of the southeast quarter of said Section 15, said point also being the centerline intersection of Gutman Road and Wrestle-Creek Road; thence S 00 degrees 04' 42"E along the east line of the southeast quarter of said Section 15 and the centerline of Wrestle-Creek Road for a distance of 1,322.88 feet to a p-k nail (set); thence N 89 degrees 59' 00"W for a distance of 1,327.48 feet to a fence post base (found) and the PLACE OF BEGINNING; thence S 00 degrees 03' 23"W for a dista

a distance of

1,015.72 feet to a 6" corner post (found); thence S 59 degrees 07' 01"W for a distance of 74.99

feet to a 5/8" re-rod w/cap (set);

thence N 00 degrees 03' 23"E for a distance of

1,054.23 feet to a 5/8" re-rod w/cap (set);

thence S 89 degrees 59' 00"E for a distance of 64.32 feet to the PLACE OF BEGINNING, containing therein 1.5282 acres more or less.

Prepared by James M. Kent, P.S. 6792 OHIO.

James M. Kent, P.S. 6792 OH

CLIENT MILDREO HERSHBERGERATE COUNTY AUGUALLE TOWNSHIP CLAY SECTION 15 T- 4-S; R-7-E DRAWING NO. 1887 DRAWN BY SHEET 2 OF 2