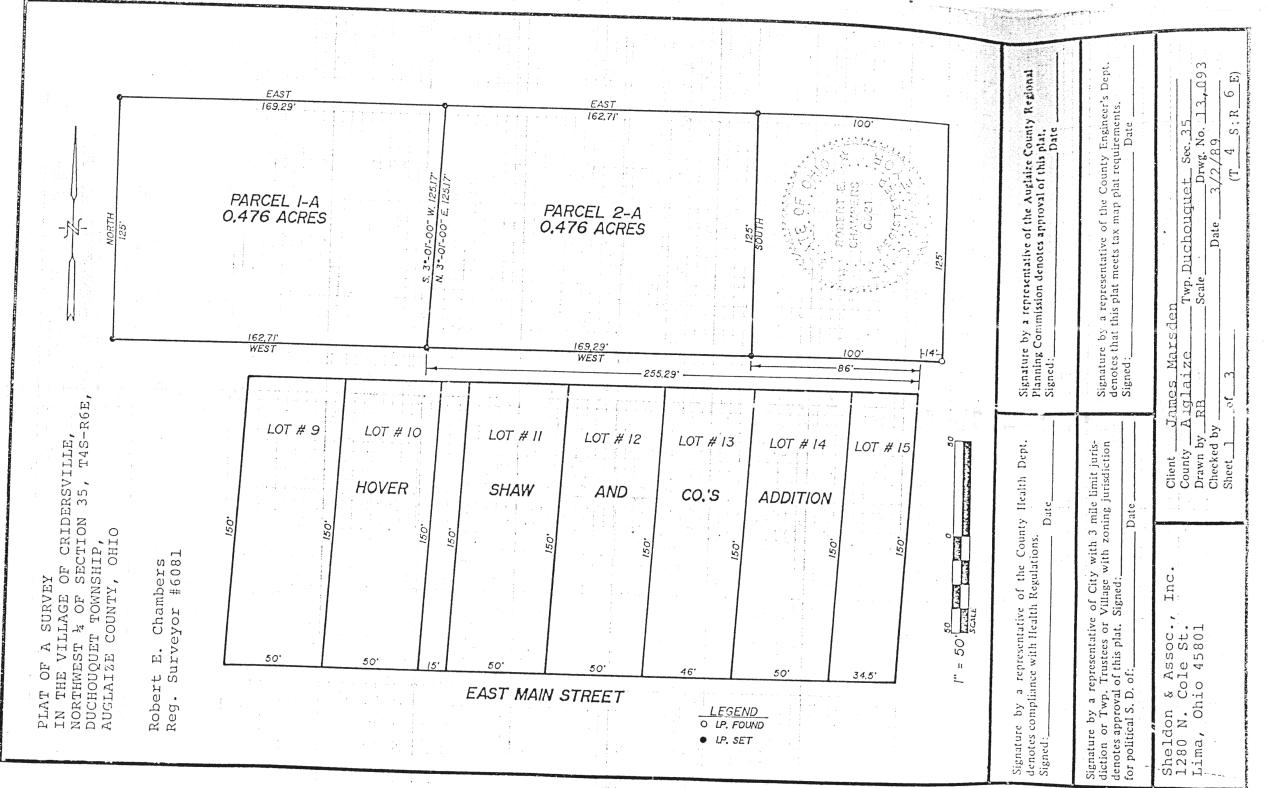

## DESCRIPTION JOB #13,093 Parcel 1 A

Scale:

Being a parcel of land in the Village of Cridersville, Duchouquet Township, Auglaize County, Ohio in the northwest & of Section 35, Township 4 South, Range 6 East and being more particularly described as follows:

Commencing for reference at the northeast corner of Lot 15. in Hover, Shaw and Co.'s Addition to the Village of Cridersville; thence north, for a distance of 15.00 feet; thence parallel with the north line of Hover, Shaw and Co.'s Addition, west, for a distance of 255.29 feet to an iron pin set for the principal point of beginning for the parcel to be conveyed by this instrument -

Thence continuing west, for a distance of 162.71 feet to an iron pin set -

Thence north, for a distance of 125.00 feet to an iron pin set -

Thence east, for a distance of 169.29 feet to an iron pin set --

Thence south  $3^{\circ}-01'-00"$  west, for a distance of 125.17 feet the point of beginning.

Containing in all 0.476 acres of land, subject, however to all legal easements and rights-of-way.

Note: All bearings refer to the north line of Hover, Shaw & Co.'s Addition as being west.

## DESCRIPTION JOB #13,093 Parcel 2A

Scale:

Being a parcel of land situated in the Village of Cridersville, Duchouquet Township, Auglaize County, Ohio in the northwest 4 of Section 35, Township 4 South, Range 6 East and being more particularly described as follows:

Commencing for reference at the northeast corner of Lot 15 in Hover, Shaw and Co.'s Addition to the Village of Cridersville; thence north for a distance of 16.00 feet; thence parallel with the north line of Hover, Shaw & Co. s Addition, west, for a distance of 86.00 feet to an iron pin set for the principal point of beginning for the parcel to be conveyed by this instrument —

Thence continuing west, for a distance of 169.29 feet to an iron pin set -

Thence north  $3^{\circ}-01^{\circ}-00^{\circ}$  east, for a distance of 125.17 feet to an iron pin set -

Thence east, for a distance of 162.71 feet to an iron pin set --

Thence south, for a distance of 125.00 feet to the point of beginning.

Containing in all 0.476 acres of land, subject, however to all legal easements and rights-of-way.

Note: All bearing refer to the north line of Hover, Shaw and Co.'s Addition as being west.