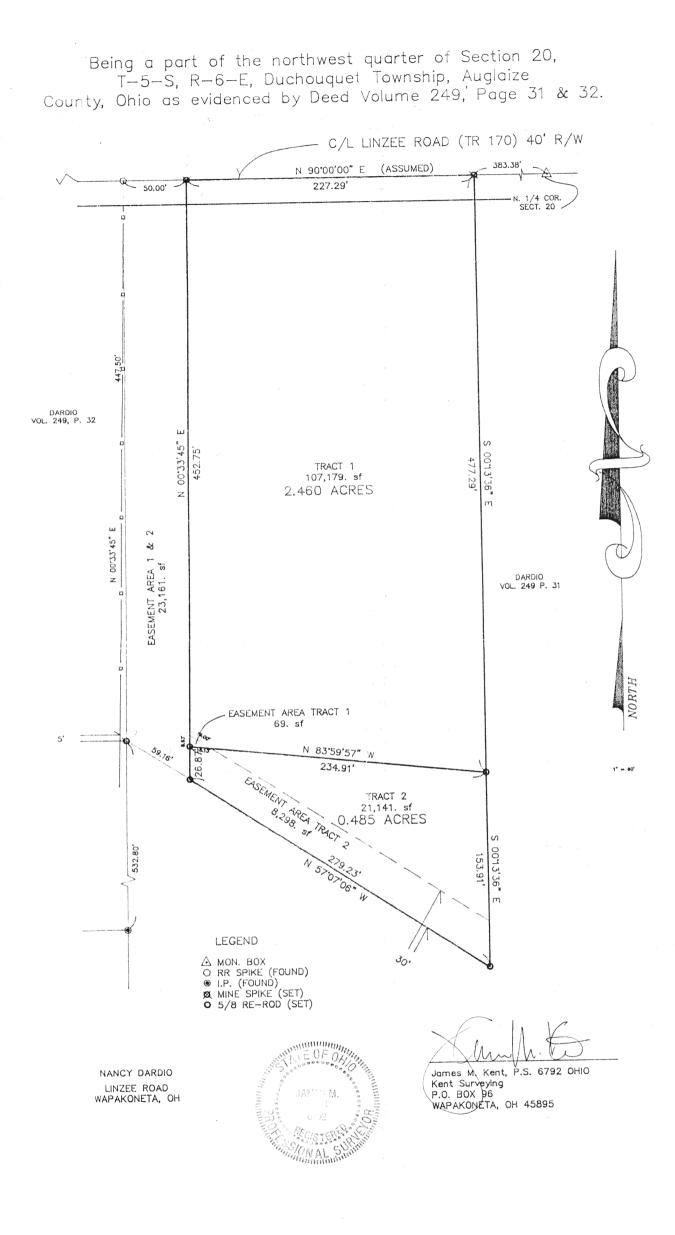

## LEGAL DESCRIPTION

Being a part of the northwest quarter of Section 20, T-5-S, R-6-E, Duchouquet Township, Auglaize County, Ohio as evidenced by Deed Volume 249, Pages 31 and 32, and being more particularly described as follows:

## TRACT 1

Commencing at a monument box marking the location of the north quarter corner of said Section 20 and the centerline of Linzee Road; thence N 90°00'00"W (assumed bearing) along the north line of said Section 20 and the centerline of Linzee Road a distance of 383.38 feet to a mine spike (set) and the PLACE OF BEGINNING;

thence S 00°13'36"E for a distance of 477.29 feet to a 5/8" re-rod w/cap (set);

thence N 83°59'57"W for a distance of 234.91 feet to a 5/8" re-rod w/cap (set); the east line of

thence N 00°33'45"E parallel with and 50 feet east of<sup>A</sup>that parcel of land containing fifteen acres as described in Deed Volume 249, Page 32, for a distance of 452.75 feet to a mine spike (set) on the north line of said Section 20 and the centerline of Linzee Road;

thence N 90°00'00"E along the north line of said Section 20 and the centerline of Linzee Road for a distance of 227.29 feet to the PLACE OF BEGINNING, containing therein 2.460 acres more or less, of which 0.104 acres is road right-of-way.

ALSO

An easement in favor of the grantee for ingress and egress to the above described Tract 1 more particularly described as follows:

Commencing at a monument box marking the location of the north quarter corner of Section 20 and the centerline of Linzee Road; thence N 90°00'00"W (assumed bearing) for a distance of 610.67 feet to a mine spike (set), said point also being the northwest corner of the above described Tract 1, and the PLACE OF BEGINNING;

thence S 00°33'45"W for a distance of 479.62 feet to a 5/8" re-rod w/cap (set);

thence N 57°07'06"W for a distance of 59.16 feet to a 5/8" re-rod w/cap (set);

thence N 00°33'45"E along the easterly line of that parcel containing fifteen acres evidenced by Deed Volume 249, Page 32, for a distance of 447.50 feet to a railroad spike (found) on the north line of said Section 20 and the centerline of Linzee Road;

thence N 90°00'00"E along said north line of Section 20 and the centerline of Linzee Road for a distance of 50.00 feet to the PLACE OF BEGINNING, containing therein 23,161 square feet more or less.

Beginning at the 5/8" re-rod marking the location of the southwest corner of the above described Tract 1; thence N 00°33'45"E along the westerly line of said Tract 1 for a distance of 8.63 feet to a point;

thence S 57°07'06"E for a distance of 19.00 feet to the southerly line of the aforesaid Tract 1;

thence N 83°59'57"W along the southerly line of the aforesaid Tract 1 for a distance of 16.13 feet to the Place of Beginning, containing therein 69 square feet more or less.

## TRACT 2

Commencing at a monument box marking the location of the north quarter corner of said Section 20 and the centerline of Linzee Road; thence N 90°00'00"W (assumed bearing) along the north line of said Section 20 and the centerline of Linzee Road for a distance of 383.38 feet to a mine spike (set); thence S 00°13'36"E for a distance of 477.29 feet to a 5/8" re-rod set and the PLACE OF BEGINNING;

thence continuing S 00°13'36"F for a distance of 153.91 feet to a 5/8" re-rod w/cap (set);

thence N 57°07'06"W for a distance of 279.23 feet to a 5/8" re-rod w/cap (set);

thence N 00°33'45"E for a distance of 26.87 feet to a 5/8" re-rod w/cap (set);

thence S 83°59'57"E for a distance of 234.91 feet to the PLACE OF BEGINNING, containing therein 0.485 acres more or less.

SUBJECT TO

An easement in favor of the grantor for ingress and egress being more particularly described as follows:

Beginning at the northwesterly corner of the aforesaid Tract 2 ( also being the southwesterly corner of Tract 1) at a 5/8" rerod w/cap set;

thence S 83°59'57"E along the northerly line of said Tract 2 for a distance of 16.13 feet to a point;

thence S 57°07'06"E for a distance of 259.65 feet to the easterly line of the aforesaid Tract 2;

thence S 00°13'36"E along said easterly line for a distance of 35.81 feet to the southeasterly corner of the afore said tract;

thence N 57°07'06"W along the southerly line of the aforesaid Tract 2 for a distance of 279.23 feet to the southwesterly corner of the aforesaid Tract 2;

thence N 00°33'45"E along the westerly line of the aforesaid Tract 2 for a distance of 26.87 feet to the Place of Beginning, containing therin 8,298 square teet feet more or less.