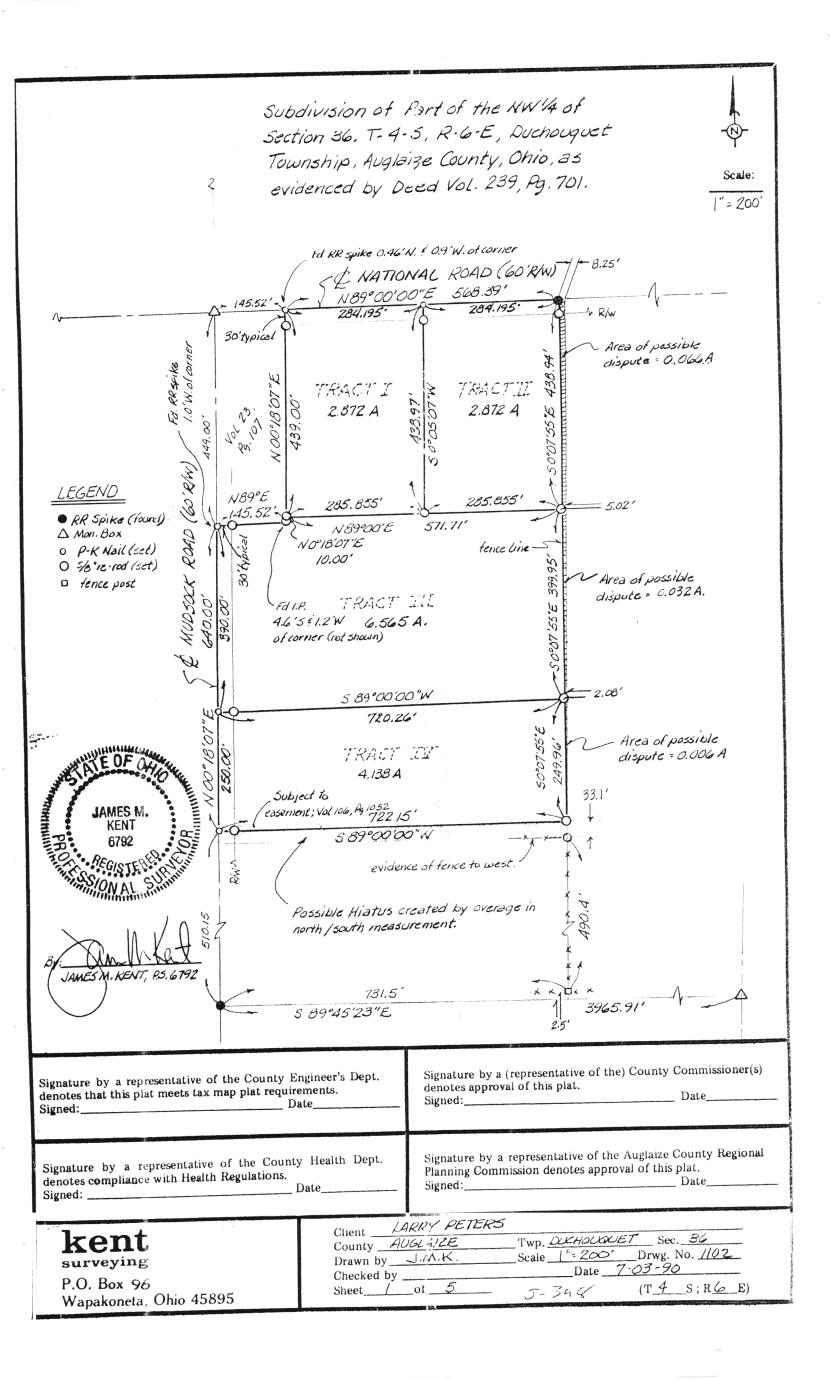

#### TRACT I

Being a parcel of land situate in the northwest quarter of section 36, T-4-S, R-6-E, Duchouquet Township, Auglaize County, Ohio and more particularly described as follows:

Commencing at a Monument Box marking the location of the centerline intersections of National Road (CR 208) and Mudsock Road (TR 183); thence along the centerline of said National Road N 89°00'00"E a distance of 145.52 feet to a p-k nail and the PLACE OF BEGINNING;

thence continuing along the centerline of National Road N 89°00'00"E a distance of 284.20 feet to a p-k nail (set); thence S 00°05'07"W (passing through a 5/8"

thence S 00°05'07"W (passing through a 5/8" re-rod w/cap [set] at a distance of 30.00 feet) for a total distance of 438.97 feet to a 5/8" rerod w/cap (set);

thence S 89°00'00"W a distance of 285.86 feet to a 5/8" re-rod w/cap (set);

thence N 00°18'07"E (passing through a 5/8" re-rod w/cap [set] at a distance of 409.00 feet) for a total distance of 439.00 feet to the PLACE OF BEGINNING, containing 2.872 acres more or less, of which 0.196 acres is road right-of-way.

Commencing at a Monument Box marking the location of the centerline intersections of National Road (CR 208) and Mudsock Road (TE183); thence along the centerline of National Road N 89°00'00"E a distance of 429.72 feet to a p-k nail (set) and the PLACE OF BEGINNING;

thence continuing N 89°(0'00"E a along the centerline of National Road a distance of 284.20 feet to a railroad spike (found);

thence S 00°07'55"E (passing through a 5/8" re-rod w/cap [set] at a distance of 30.00 feet) for a total distance of 438.94 feet to a 5/8" rerod w/cap (set);

thence S 89°00'00"W a distance of 285.86 feet to a 5/8" re-rod w/cap (set);

thence N 00°05'07"E (passing through a 5/8" re-rod w/cap [set] at a distance of 408.97 feet) for a total distance of 438.97 feet to the PLACE OF BEGINNING containing in all 2.872 acres more or less, of which 0.196 acres is road right-ofway.

ALSO; Record evidence shows possible title to a wedge of land immediately east of the above described property; said wedge measuring 8.25 feet wide at the north and 5.02 feet wide at the south containing approximately 0.066 acres.

#### TRACT III

Being a parcel of land situate in the northwest quarter of section 36, T-4-S, R-6-E, Duchouquet Township, Auglaize County, Ohio and more particularly described as follows:

Commencing at a Monument Box marking the location of the centerline intersections of National Road (CR 208) and Mudsock Road (TR 183); thence along the centerline of said Mudsock Road S 00°18'07"W a distance of 449.00 feet to a p-k nail (set) and

the PLACE OF BEGINNING; thence N 89°00'00"E (passing through a 5/8" re-rod w/cap [set] at a distance of 30.00 feet) for a total distance of 145.52 feet to a 5/8" rerod w/cap (set);

thence N 00°18'07"E a distance of 10.00 feet to a 5/8"re-rod w/cap (set); thence N 89°00'00"E a distance of 571.71 feet

to a re-rod w/cap (set);

thence S 00°07'55"E a distance of 399.95 feet to a 5/8" re-rod w/cap (set);

thence S 89°00'00"W (passing through a 5/8" re-rod w/cap [set] at a distance of 690.26 feet) for a total distance of 720.26 feet to a p-k nail (set) on the center line of Mudsock Road;

thence N 00°18'07"E along the centerline of Mudsock Road a distance of 390.00 feet to the PLACE OF BEGINNING, containing 6.565 acres more or less, of which 0.268 acres is road right-of-way. ALSO; Record evidence shows possible title to a wedge of land immediately east of the above describ-ed property; said wedge measuring 5.02 feet at the north and 2.08 at the south containg approximately 0.0326 acres.

Scale:

Scale:

TRACT IV

Being a parcel of land situate in the northwest quarter of section  $3\mathbf{6}$ , T-4-S, R-6-E, Duchouquet Township, Auglaize County, Ohio and more particularly described as follows:

Commencing at a Monument Box marking the location of the centerline intersections of National Road (CR 208) and Mudsock Road (TR 183); thence along the centerline of said Mudsock Road S 00°18'07"W a distance of 839.00 feet to a p-k nail (set) and the PLACE OF BEGINNING;

thence N 89°00'00"E (passing through a 5/8" re-rod w/cap [set] at a distance of 30.00 feet) for a total distance of 720.26 feet to a 5/8" rerod w/cap (set);

thence S 00°07'55"E a distance of 249.96 feet to a 5/8" re-rod w/cap (set);

thence S 89°00'00"W (passing through a 5/8" re-rod w/cap [set] at a distance of 692.15 feet) for a total distance of 722.15 feet to a p-k nail (set) on the centerline of Mudsock Road;

thence N 00°18'07"E along the centerline of Mudsock Road a distance of 250.00 feet to the PLACE OF BEGINNING, containing in all 4.138 acres, of which 0.172 acres is road right-of-way. Subject to an easement for ingress and egress along a portion of the southerly boundary of the aforesaid Tract as described in Volume 106, Page 1052. ALSO; Record evidence show possible title to a wedge of land immediately east of the above described Tract IV; said wedge measuring 2.08 feet at the north and tapering to 0.00 feet at the south and containing approxiamtely 0.006 acres.