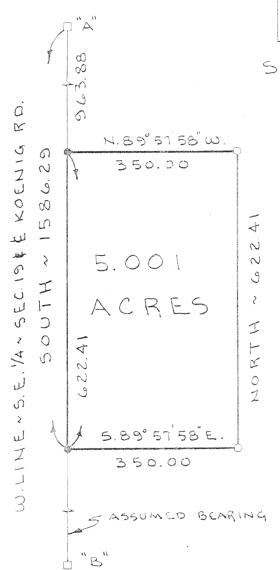

## RASNEOR SURVEY DESCRIPTION (5.001 ACRE TRACT)

Being a parcel of land situated in Noble Township, Auglaize County, Ohio, in the west half of the southeast quarter of Section 19, Township 5 South, Range 4 East. Being more particularly described as follows:

Commencing for reference at an iron bar in an Auglaize County Monument Box Assembly at the center of said Section 19-

Thence, south, along the west line of the southeast quarter of said Section 19 and the centerline of Koenig Road, a distance of nine hundred sixty-three and 88/100 (963.88) feet to a mine spike. Said point being the place of beginning for the parcel to be conveyed by this instrument-

Thence, continuing, south, along the last described line, a distance of six hundred twenty-two and 41/100 (622.41) feet to a mine spike-

Thence, south 89°57'58" east, a distance of three hundred fifty (350.00) feet to a 5/8 inch iron bar-

Thence, north, a distance of six hundred twenty-two and 41/100 (622.41) feet to a 5/8 inch iron bar-

Thence, north 89°57'58" west, a distance of three hundred fifty (350.00) feet to the place of beginning.

Containing 5.001 acres of land more or less.

Subject to all easements and right-of-way of record.

Reference is made to a survey of this area by Gordon L. Geeslin, Professional Surveyor 5372, dated January 18, 1994, on file in the County Engineer's Office.