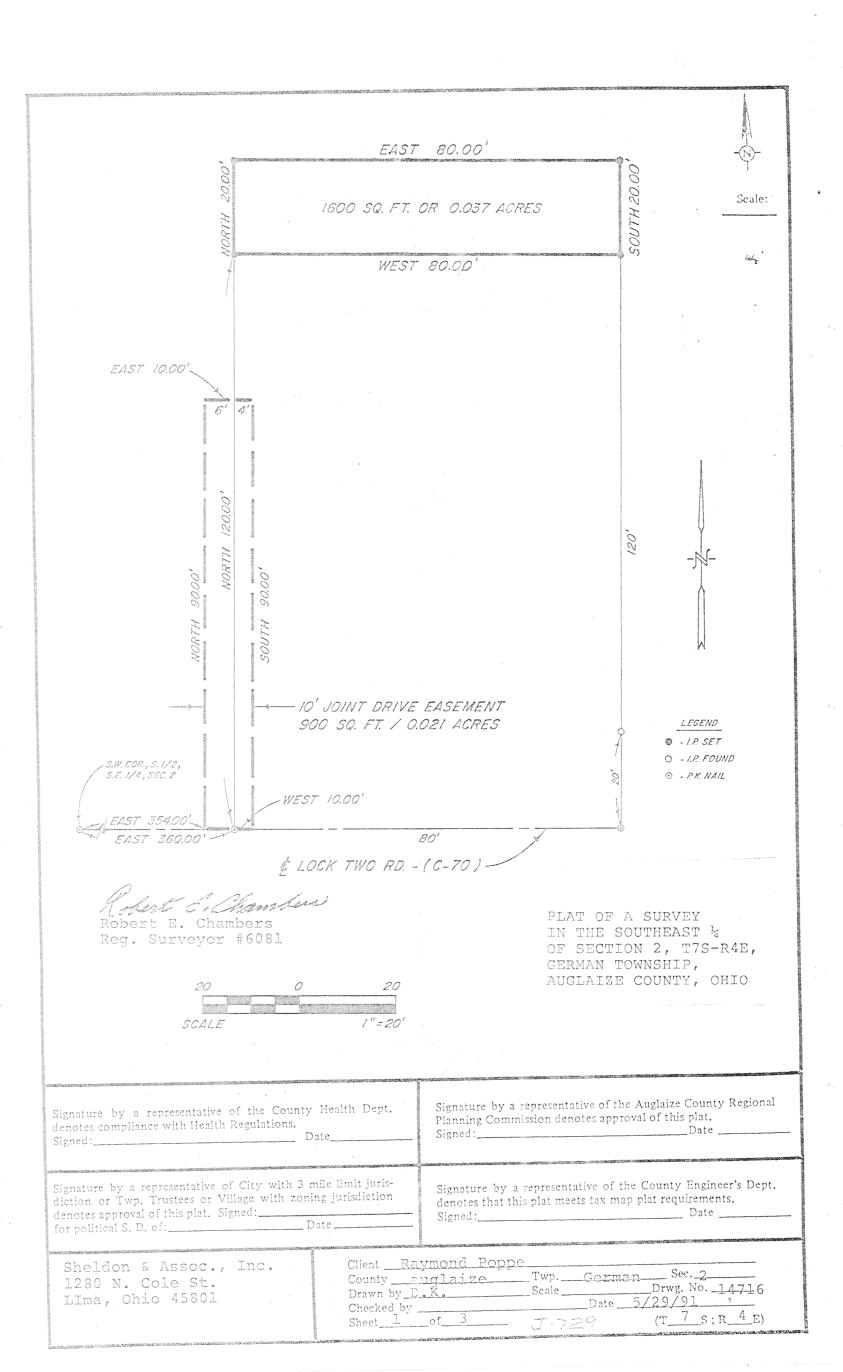

## DESCRIPTION JOB #14,716

Scale:

Revised

Being a parcel of land situated in German Township, Auglaize County, Ohio in the southeast 4 of Section 2, Township 7 South, Range 4-East and being more particularly described as follows:

Commencing for reference at a P.K. nail found marking the southwest corner of the south  $\frac{1}{2}$  of the southeast  $\frac{1}{2}$  of Section 2 and the centerline of Lock Two Road (CR-70) -

Thence east, on and along said centerline, for a distance of 360.00 feet to a P.K. nail set -

Thence north, for a distance of 120.00 feet to a 5/8 inch iron pin set marking the principal point of beginning for the parcel to be conveyed by this instrument -

Thence continuing north, for a distance of 20.00 feet to a 5/8 inch iron pin set -

Thence east, for a distance of 80.00 feet to a point -

Thence south, for a distance of 20.00 feet to a 5/8 inch iron pin set -

Thence west, for a distance of 80 feet to the point of beginning.

Containing 1,600 square feet or 0.037 acres of land, subject, however to all legal easements and rights-of-way.

Note: All bearings refer to the centerline of Lock Two Road (CR-70) as being east.

Robert E. Chambers Reg. Surveyor #6081

REC/sd

| Signature by a representative of the County Health Dept. denotes compliance with Health Regulations.  Signed: Date                                               |                              | Signature by a representative of the Auglaize County Regional Planning Commission denotes approval of this plat.  Signed:Date       |
|------------------------------------------------------------------------------------------------------------------------------------------------------------------|------------------------------|-------------------------------------------------------------------------------------------------------------------------------------|
| Signature by a representative of City with 3 mile limit jurisdiction or Twp. Trustees or Village with zoning jurisdiction denotes approval of this plat. Signed: |                              | Signature by a representative of the County Engineer's Dept. denotes that this plat meets tax map plat requirements.  Signed:  Date |
| Sheldon & Assoc., Inc.<br>1280 N. Cole St.<br>Lima, Ohio 45801                                                                                                   | County <u>Al</u><br>Drawn by | ymond Poppe    glaize                                                                                                               |