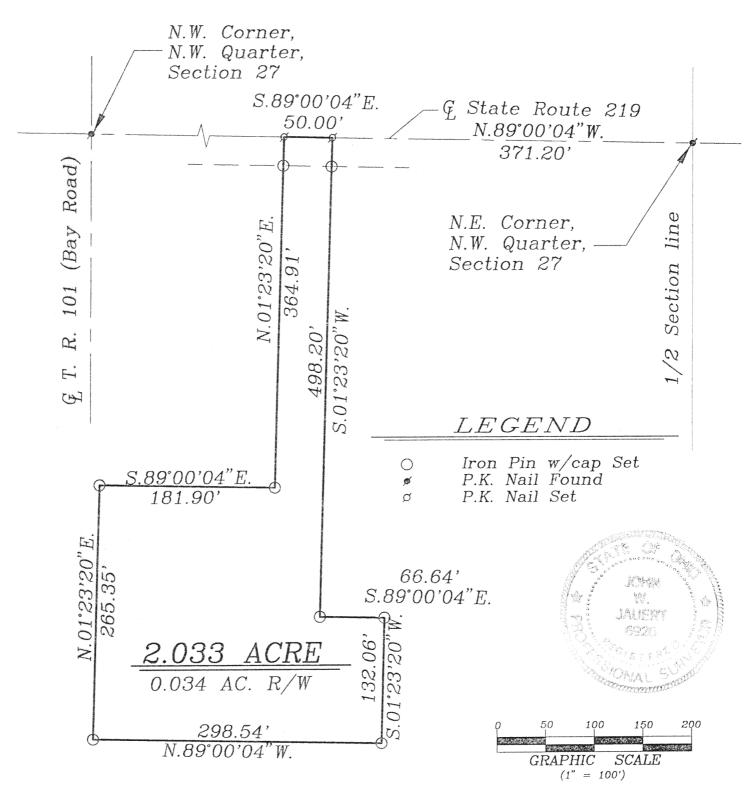

## BAMBAUER SURVEY

Being 2.033 Acre located in the Northeast Quarter of the Northwest Quarter of Section 27, T-6-S, R-5-E, Washington Township, Auglaize County, Ohio.

This Plat and description is recorded in Survey Book "K", page 408, in the Auglaize County Engineer's Office.

## SURVEYORS DESCRIPTION FOR 2.033 ACRE PARCEL

The following described tract of land is part of the Northeast Quarter of the Northwest Quarter of Section 27, Town 6 South, Range 5 East, Washington Township, Auglaize County, Ohio and is more particularly described as follows:

Commencing at a P.K. Nail found at the Northeast corner of the Northwest Quarter of Section 27, Washington Township and in the centerline of State Route 219;

thence N.89°00'04"W. along the centerline of State Route 219 and the North line of the Northwest Quarter of Section 27, a distance of 371.20 feet to a P.K. Nail set, which is the PLACE OF BEGINNING for the tract of land herein described;

thence S.01°23'20"W. a distance of 498.20 feet to an iron pin set, passing thru an iron pin set for reference at 30.00 feet in the South right-of-way line of State Route 219;

thence S.89°00'04"E., parallel to the centerline of State Route 219 and the North line of the Northwest Quarter of Section 27, a distance of 66.64 feet to an iron pin set;

thence S.01°23'20"W. a distance of 132.06 feet to an iron pin set;

thence N.89°00'04"W., parallel to the centerline of State Route 219 and the North line of the Northwest Quarter of Section 27, a distance of 298.54 feet to an iron pin set;

thence N.01°23'20"E. a distance of 265.35 feet to an iron pin set;

thence S.89°00'04"E., parallel to the centerline of State Route 219 and the North line of the Northwest Quarter of Section 27, a distance of 181.90 feet to an iron pin set;

thence N.01°23'20"E. a distance of 364.01 feet to a P.K. Nail set, passing thru an iron pin set for reference at 334.91 feet in the South right-of-way line of State Route 219;

thence S.89°00'04"E. along the centerline of State Route 219 and the North line of the Northwest Quarter of Section 27, a distance of 50.00 feet to the P.K. Nail which was the true PLACE OF BEGINNING.

Containing in all 2.033 acre of which 0.034 acre has been dedicated for highway purposes. The above described tract of land is subject to all legal easements, restrictions and reservations, if any, of record or in use on said premises. Previous deed reference: Volume OR 357, pages 1004, 1006 & 1008. This plat is recorded in Survey Book "K", page 408, in the Auglaize County Engineer's Office. Basis of bearings is per the Auglaize County Global Positioning Survey. This plat and description was prepared from an actual field survey performed by John W. Jauert, Professional Surveyor No. 6920 in March, 1999.