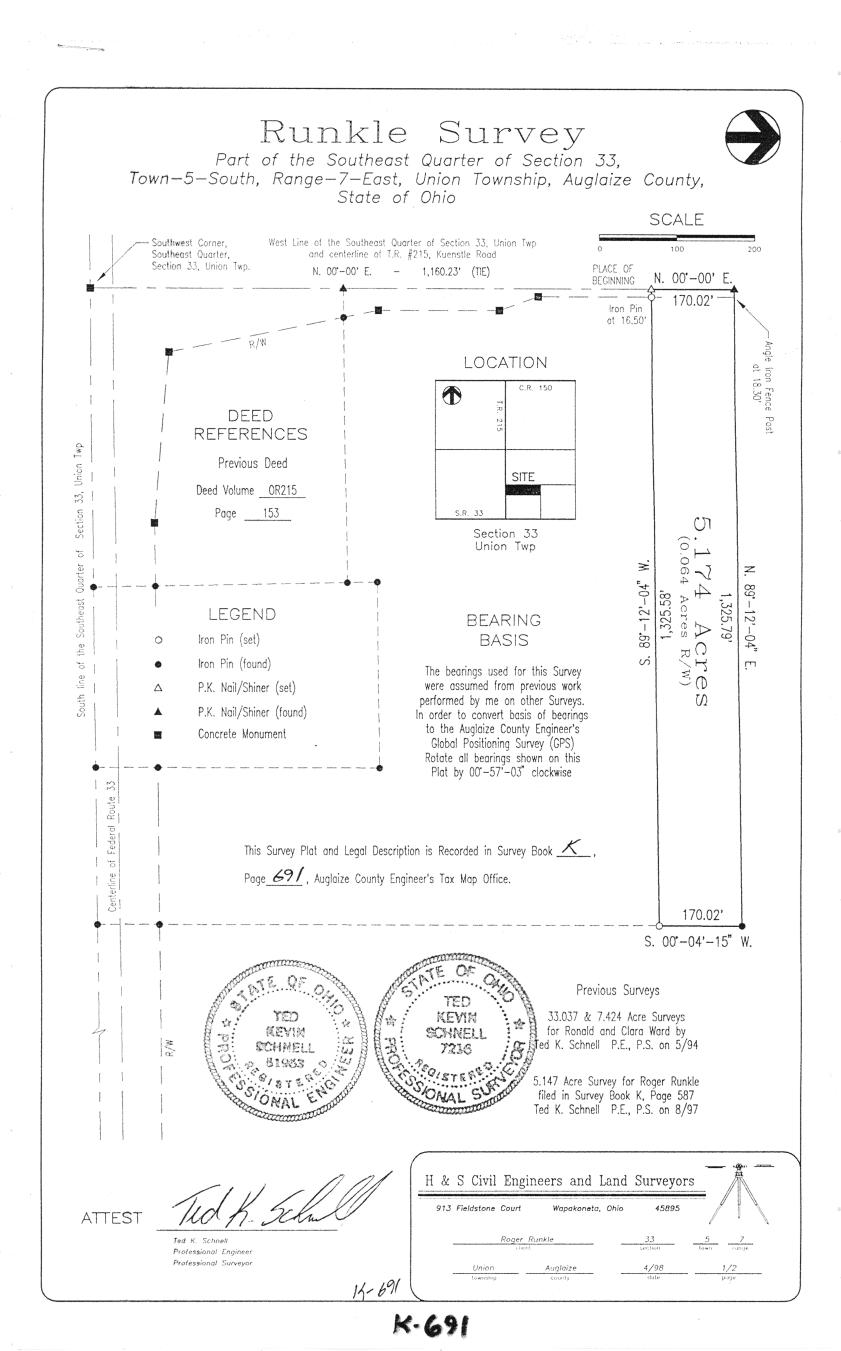

## SURVEYORS DESCRIPTION FOR 5.174 ACRES

The following described parcel of land is situated in the Southeast Quarter of Section 33, Union Township, Town-5-South, Range-7-East, Auglaize County, Ohio, and is more particularly described as follows:

Commencing for reference at a Concrete Monument (found) located at the Southwest Corner of the Southeast Quarter of said Section 33, Union Township;

Thence with a bearing of N.  $00^{\circ}-00'$  E. along the West line of the Southeast Quarter of said Section 33, Union Township, and the centerline of Township Road #215, Kuenstle Road, for a distance of 1,160.23 feet to a P.K. Nail/Shiner (set) and the PLACE OF BEGINNING;

Thence continuing with a bearing of N.  $00^{\circ}-00'$  E. along the West line of the Southeast Quarter of said Section 33, Union Township, and the centerline of Township Road #215, Kuenstle Road, for a distance of 170.02 feet to a P.K. Nail/Shiner (found);

Thence with a bearing of N.  $89^{\circ}-12'-04''$  E. along the North line of the South Half of the Southeast Quarter of said Section 33, Union Township, for a distance of 1,325.79 feet to an iron pin (found), and passing thru an angle iron post for reference at 18.30 feet;

Thence with a bearing of S.  $00^{\circ}-04'-15"$  W. for a distance of 170.02 feet to an iron pin (set);

Thence with a bearing of S.  $89^{\circ}-12'-04''$  W. for a distance of 1,325.58 feet to a P.K. Nail/Shiner (set), and passing thru an iron pin (set) for reference at 1,309.08 feet, said P.K. Nail/Shiner being the original PLACE OF BEGINNING.

Containing in all 5.174 acres of land, of which, 0.064 Acre being previously dedicated for highway purposes. The above described parcel of land is also subject to all other legal easements, reservations, or restrictions, if any, upon said premises.

Previous Deed References: Deed Volume OR215, Page 153, Auglaize County Recorder's Office.

Prepared by:

TED

KEVIN

SCHNELL 61963 SISTER . SIONAL

Eng

-e) :

Contraction of the second