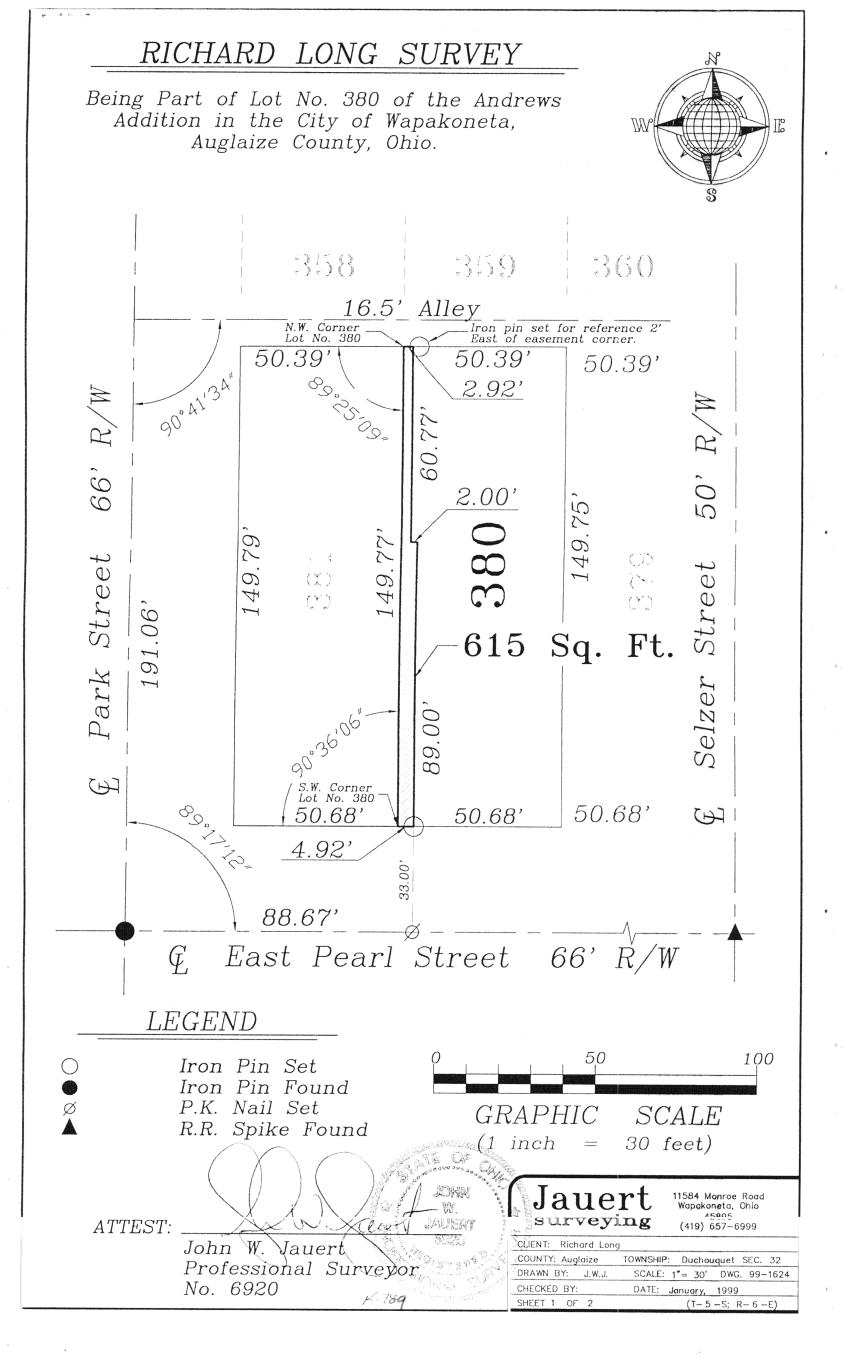

## SURVEYORS DESCRIPTION FOR 615 SQ. FT. EASEMENT

The following described tract of land is part of Lot No. 380 of the Andrews Addition to the City of Wapakoneta, Town 5 South, Range 6 East, Duchouquet Township, Auglaize County, Ohio and is more particularly described as follows:

The PLACE OF BEGINNING is at the Southwest corner of Lot No. 380 of the Andrews Addition to the City of Wapakoneta;

thence Easterly along the South line of Lot No. 380 and the Northerly Right-of-Way line of East Pearl Street, a distance of 4.92 feet to an iron pin set;

thence Northerly with an interior angle of 90°36'06", parallel to the West line of Lot No. 380, a distance of 89.00 feet to a point;

thence Westerly with an interior angle of 89°25'09", a distance of 2.00 feet to a point; thence Northerly with an interior angle of 270°34'51", parallel to the West line of Lot No. 380, a distance of 60.77 feet to a point;

thence Westerly with an interior angle of 89°25'09" along the North line of Lot No. 380 and the South line of a 16.5 foot alley, a distance of 2.92 feet to a point at the Northwest corner of Lot No. 380;

thence Southerly with an interior angle of 90°34'51" along the West line of Lot No. 380, a distance of 149.77 feet to the Southwest corner of Lot No. 380, which was the true PLACE OF BEGINNING.

Containing in all 615 square feet to be used as an easement for the encroachment of an existing building only. The above described tract of land is subject to all legal easements, restrictions and reservations, if any, of record or in use on said premises. Previous deed reference: Volume OR 236, page 372. This plat is recorded in Survey Book "K" page 790, in the Auglaize County Engineer's Office.

ATTEST:

John W. Jauert/ Professional Surveyor No. 6920

| Jauert<br>surveying 11584 Monroe Road<br>Wapakoneta, Ohio<br>45895<br>(419) 657-6999 |
|--------------------------------------------------------------------------------------|
| CLIENT: Richard Long                                                                 |
| COUNTY: Auglaize TOWNSHIP: Duchouquet SEC.                                           |
| DRAWN BY: J.W.J. SCALE: 1"= 30' DWG. 99-1624                                         |
| CHECKED BY: DATE: January, 1999                                                      |
| SHEET 2 OF 2 (T-(B)-S; R-(B)-E)                                                      |