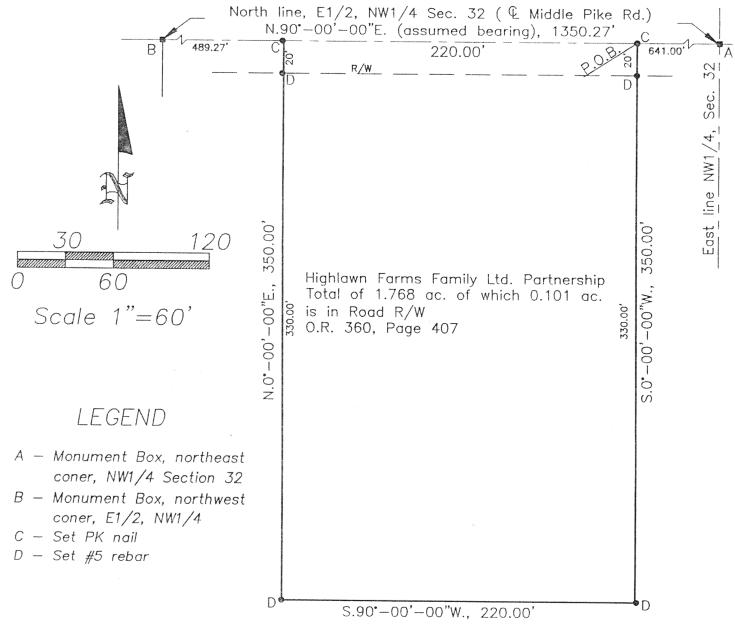

Highlawn Farms Family Ltd. Partnership O.R. 360, Page 407

## DESCRIPTION

Being a parcel of land in the NW¼ of Section 32, T5S, R8E, Goshen Township, Auglaize County, Ohio, more particularly described as follows:

Beginning at a set PK nail on the north line,  $E\frac{1}{2}$ ,  $NW\frac{1}{4}$ , of Section 32 (centerline of Middle Pike Road), S.90°-00'-00"W. (assumed bearing), 641.00' from the monument box on the northeast corner of the  $NW\frac{1}{4}$ , thence the following courses;

1.  $S.0^{\circ}$ -00'-00"W., 350.00' to a set #5 rebar, passing over a set #5 rebar at 20.00';

2. S.90°-00'-00"W., 220.00' to a set #5 rebar;

3. N.0°-00'-00"E., 350.00' to a set PK nail, passing over a set #5 rebar at 330.00';

4. N.90°-00'-00"E., on the centerline of Middle Pike Road, 220.00' to the POINT OF BEGINNING.

The above-described parcel contains 1.768 acres, more or less, subject to all legal highways and easements of record.

Being a part of land of Highlawn Farms Family Limited Partnership as described in O.R. 360-407

Clayton/T. Bacon, Reg. Sur. #6179

This plat represents an actual field survey performed on 12-4-99.