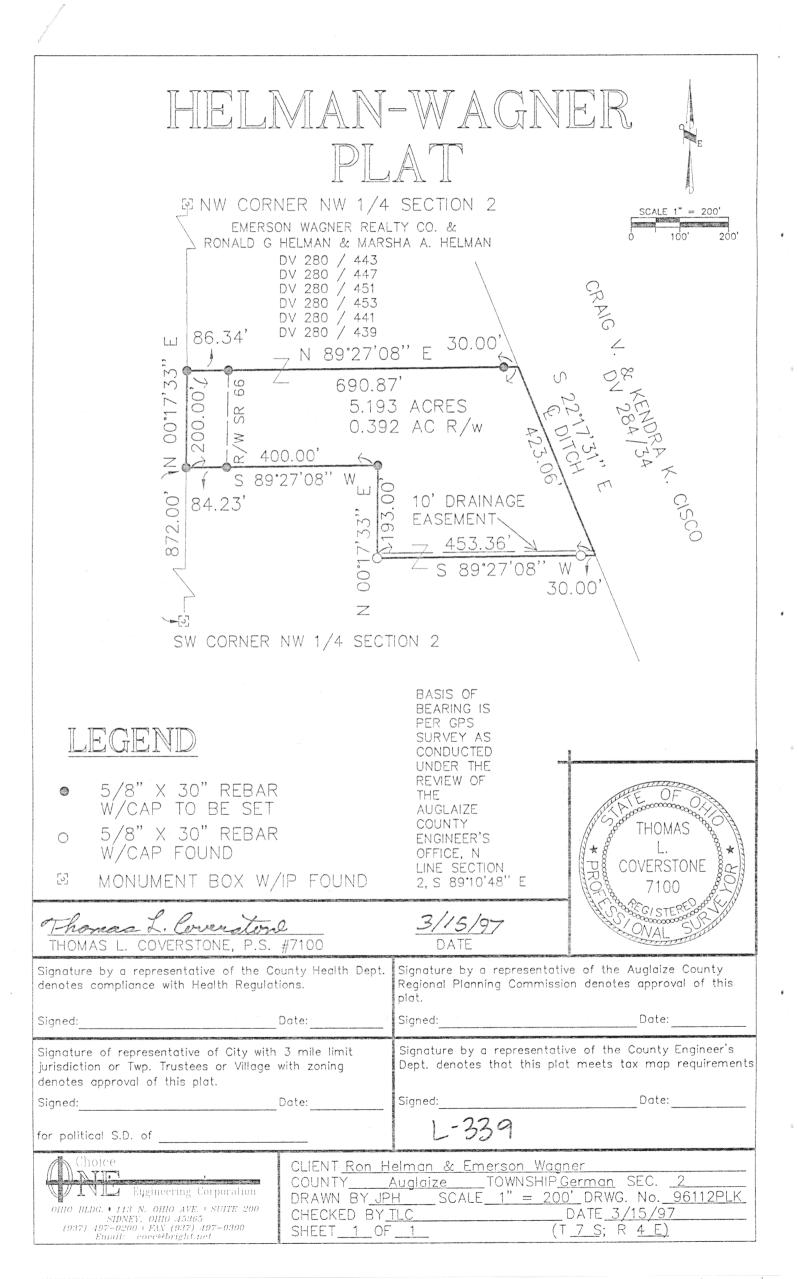

## LEGAL DESCRIPTION GRANTOR: WAGNER AND HELMAN

BEING A PARCEL OF LAND SITUATE IN THE NORTHWEST QUARTER OF SECTION 2, TOWN 7 SOUTH, RANGE 4 EAST, GERMAN TOWNSHIP, AUGLAIZE COUNTY, OHIO AND MORE PARTICULARLY DESCRIBED AS FOLLOWS:

Commencing at a monument box found at the southwest corner of said Northwest quarter of said Section 2;

thence, North 00°-17'-33" East with the west line of said Northwest quarter of said Section 2, 872.00 feet to a capped 5/8 inch rebar set and the place of beginning;

thence, continuing North 00°-17'-33" East with said west line, 200.00 feet to a capped 5/8 inch rebar set;

thence, North 89°-27'-08" East, passing through a capped 5/8 inch rebar set at 86.34 feet and at 660.87 feet, 690.87 feet to the centerline of an open ditch;

thence, South 22°-17'-31" East, 423.06 feet along the centerline of said ditch to a point;

thence, South 89°-27'-08" West, passing through a capped 5/8 inch rebar found at 30.00 feet, 453.36 feet to a capped 5/8 inch rebar found;

thence, North 00°-17'-33" East, 193.00 feet to a capped 5/8 inch rebar set;

thence, South 89°-27'-08" West, passing through a capped 5/8 inch rebar set at 315.77 feet, 400.00 feet to the place of beginning.

Containing 5.193 acres more or less and subject to all highway and other easements of record.

Road right-of-way occupies 0.392 acre.

Basis of bearing is per GPS Survey as conducted under the review of the Auglaize County Engineer's Office, north line of Section 2, South 89°-10'-48" East.

The above description was prepared by Thomas L. Coverstone, Ohio Professional Surveyor Number 7100, based on a survey by same dated March 7, 1997.

| Deed Reference: | Volume | 280, | Page | 443.                                                                                                                                                                                                                                                                                                                                                                                                                                                                                                                                                                                                                                                                                                                                                                                                                                                                                                                                                                                                                                                                                                                                                                                                                                                                                                                                                                                                                                                                                                                                                                                                                                                                                                                                                                                                                                                                                                                                                                                                                                                                                                                           |
|-----------------|--------|------|------|--------------------------------------------------------------------------------------------------------------------------------------------------------------------------------------------------------------------------------------------------------------------------------------------------------------------------------------------------------------------------------------------------------------------------------------------------------------------------------------------------------------------------------------------------------------------------------------------------------------------------------------------------------------------------------------------------------------------------------------------------------------------------------------------------------------------------------------------------------------------------------------------------------------------------------------------------------------------------------------------------------------------------------------------------------------------------------------------------------------------------------------------------------------------------------------------------------------------------------------------------------------------------------------------------------------------------------------------------------------------------------------------------------------------------------------------------------------------------------------------------------------------------------------------------------------------------------------------------------------------------------------------------------------------------------------------------------------------------------------------------------------------------------------------------------------------------------------------------------------------------------------------------------------------------------------------------------------------------------------------------------------------------------------------------------------------------------------------------------------------------------|
| Plat Reference: | Volume |      | Page | Newsonia con proportion and a second distribution of the second distributio |