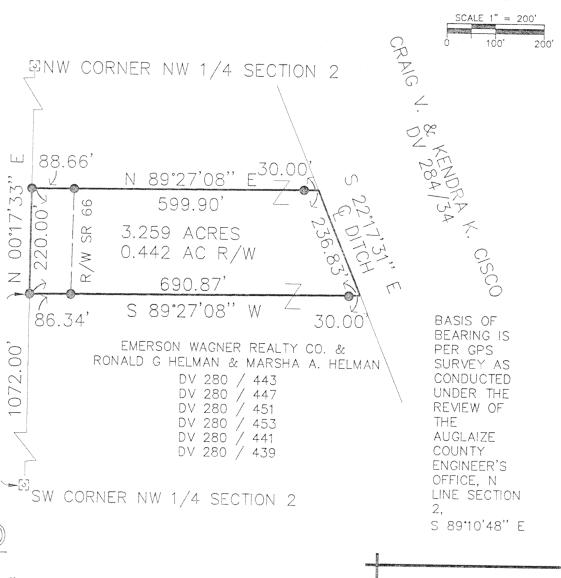

## LEGAL DESCRIPTION GRANTOR: WAGNER AND HELMAN

BEING A PARCEL OF LAND SITUATE IN THE NORTHWEST QUARTER OF SECTION 2, TOWN 7 SOUTH, RANGE 4 EAST, GERMAN TOWNSHIP, AUGLAIZE COUNTY, OHIO AND MORE PARTICULARLY DESCRIBED AS FOLLOWS:

Commencing at a monument box found at the southwest corner of said Northwest quarter of said Section 2;

thence, North 00°-17'-33" East with the west line of said Northwest quarter of said Section 2, 1072.00 feet to a capped 5/8 inch rebar set and the place of beginning;

thence, continuing North 00°-17'-33" East with said west line, 220.00 feet to a capped 5/8 inch rebar set;

thence, North 89°-27'-08" East, passing through a capped 5/8 inch rebar set at 88.66 feet and at 569.90 feet, 599.90 feet to the centerline of an open ditch;

thence, South 22°-17'-31" East, 236.83 feet along the centerline of said ditch to a point;

thence, South 89°-27'-08" West, passing through a capped 5/8 inch rebar set at 30.00 feet and at 604.53 feet, 690.87 feet to the place of beginning.

Containing 3.259 acres more or less and subject to all highway and other easements of record

Road right-of-way occupies 0.442 acre.

Basis of bearing is per GPS Survey as conducted under the review of the Auglaize County Engineer's Office, north line of Section 2, South 89°-10'-48" East.