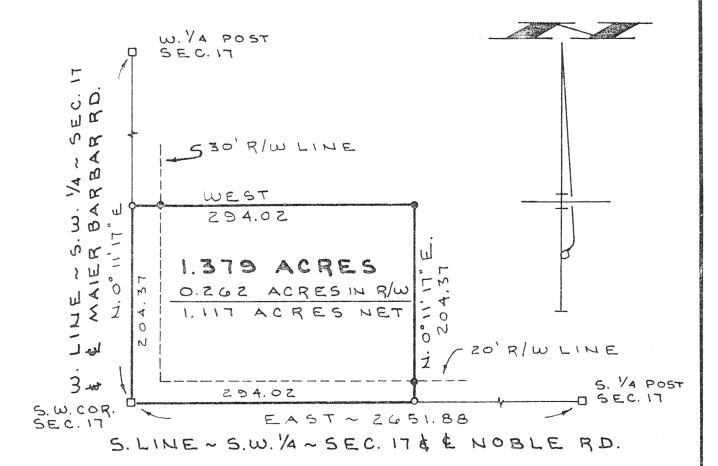

# LEGEND

- D = IRON BAR IN MON. BOX
- O MINE SPIKE SET.
- = 5/8" x 30" IRON BAR SET.

SURVEYED BY Bacom & Dees Q:

GORDON L. GEESLIN REG. SURVEYOR 5372

SECTION IT

S. LINE ~ S. W. Y4 ~ SEC. 17 ASSUMED TO BEAR EAST.

### ADAMS SURVEY DESCRIPTION

Being a parcel of land situated in Noble Township, Auglaize County, Ohio, in the southwest quarter of Section 17, Township 5 South, Range 4 East. Being more particularly described as follows:

Beginning at an iron bar in an Auglaize County Monument Box at the southwest corner of said Section 17-

Thence, east, along the south line of the southwest quarter of said Section 17 and the centerline of Noble Road, a distance of two hundred ninety-four and 02/100 (294.02) feet to a mine spike-

Thence, north  $00^{\circ}ll'l7"$  east, a distance of two hundred four and 37/100 (204.37) feet to a 5/8 inch iron bar-

Thence, west, a distance of two hundred ninety-four and 02/100 (294.02) feet to a mine spike-

Thence, south  $00^{\circ}11'17"$  west, along the west line of the southwest quarter and the centerline of Maier Barbar Road, a distance of two hundred four and 37/100 (204.37) feet to the place of beginning.

Containing 1.379 acres of land more or less.

Subject to all easements and right-of-way of record.

Reference is made to a survey of this area by Gordon L. Geeslin, Registered Surveyor 5372, dated August 6, 1992, on file in the County Engineer's Office.