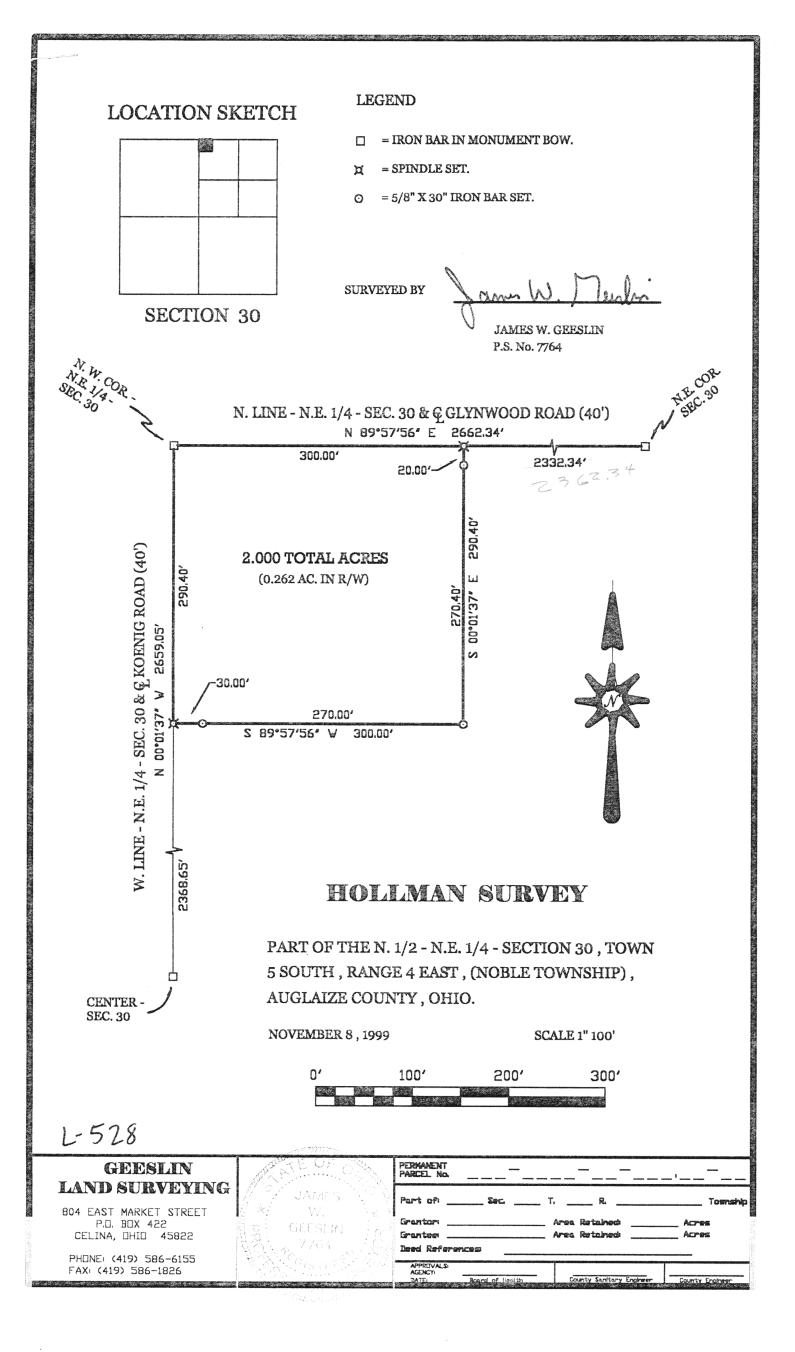

## HOLLMAN SURVEY DESCRIPTION

Being a parcel of land situated in Noble Township , Auglaize County , Dhio , in the north half of the northeast quarter of Section 30 , Township 5 South , range 4 East. Being more particularly described as follows:

Beginning at an iron bar in a monument box at the northwest corner of the northeast quarter of said Section 30 –

Thence , north  $89^{\circ}57'56''$  east , along the north line of the northeast quarter of said Section 30 and the centerline of Glynwood Road , a distance of three hundred (300.00) feet to a spindle –

Thence , south 00°01'37" east , a distance of two hundred ninety and 40/100 (290.40) feet to a 5/8 inch iron bar -

Thence , south  $89^{\circ}57^{\prime}56^{\prime}$  west , a distance of three hundred (300.00) feet to a spindle –

Thence , north  $00^{\circ}01'37''$  west , along the west line of the northeast quarter of said Section 30 and the centerline of Koenig Road , a distance of two hundred ninety and 40/100 (290.40) feet to the place of beginning.

Containing 2.000 acres of land more or less.

Subject to all easements and right-of-way of record.

Reference is made to a survey of this area by James W. Geeslin , P.S. No. 7764 , dated November 8 , 1999 , on file in the County Engineer's  $\mbox{ Dffice}.$ 

Surveyed by

Jämes W. Geeslin P.S. No. 7764

| L-529                                                        |                                                                                                 |
|--------------------------------------------------------------|-------------------------------------------------------------------------------------------------|
| GEESLIN<br>LAND SURVEYING                                    | PERMANENT                                                                                       |
| APPLIE VI V JE U CO LE VIALE                                 | Part of Sec T R Tomsho                                                                          |
| 804 EAST MARKET STREET<br>P.D. BOX 422<br>CELINA, DHID 45822 | Grantan Area Retained Acres<br>Grantee Area Retained Acres                                      |
| PHENE: (419) 586-6155<br>FAX: (419) 586-1826                 | AppRIVALS:<br>AEPICY:<br>TATE:<br>Brand of Health<br>County Santory Engineer<br>County Engineer |