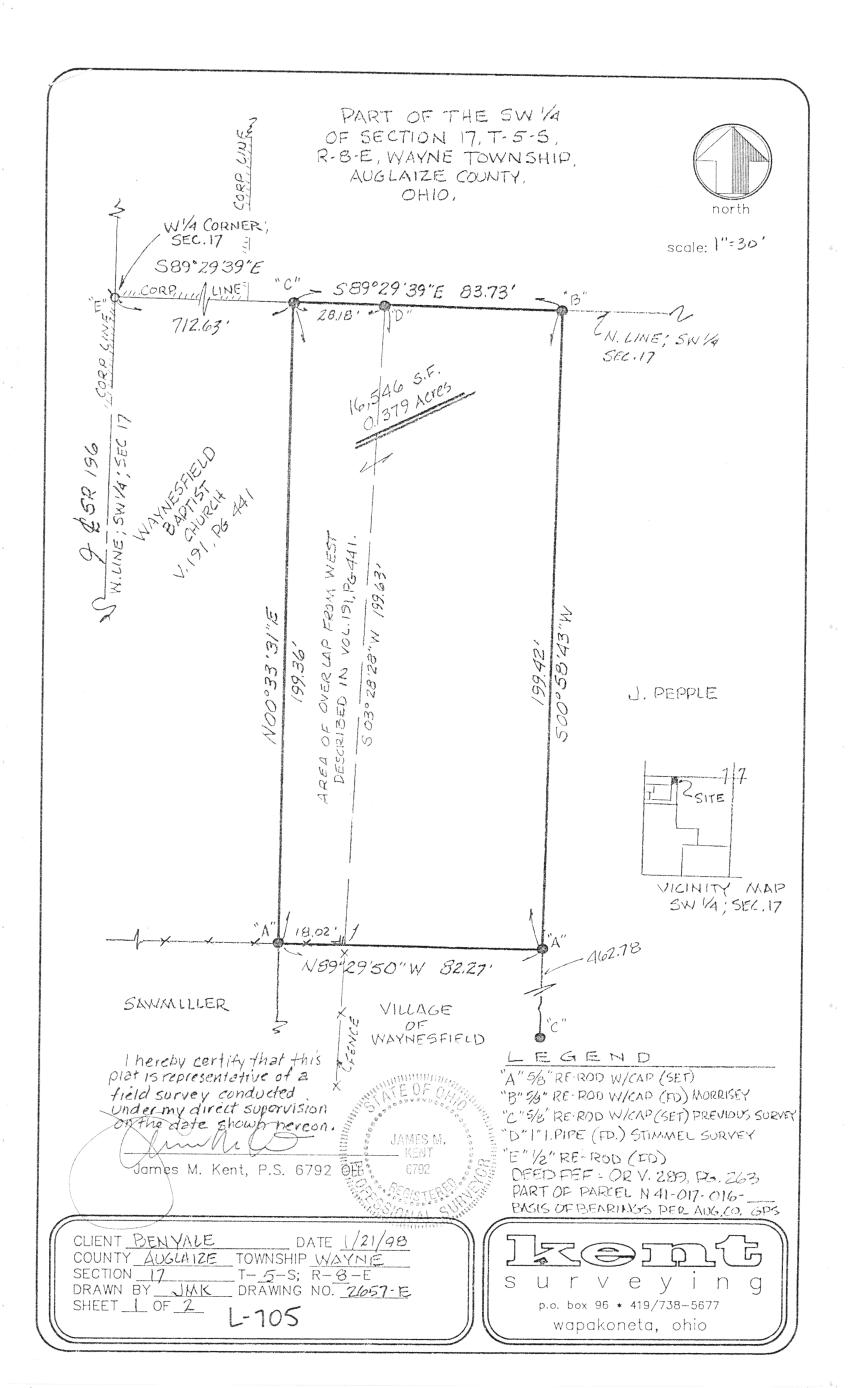

## LEGAL DESCRIPTION

scale:

Being a part of the southwest quarter of Section 17, T-5-S, R-8-E, Wayne Township, Auglaize County, Ohio as evidenced by Official Record Volume 289, Page 263 and more particularly described as follows:

Commencing at a 1/2" re-rod (found) at the west quarter corner of Section 17 and the legal centerline of State Route 196; thence, S 89 degrees 29' 39" E along the north line of the southwest quarter of said Section 17, for a distance of 712.63 feet to a 5/8" re-rod w/cap {PS 6792} (found), said re-rod being the **POINT OF BEGINNING** for the tract herein described;

thence, continuing along the north line of the southwest quarter of said Section 17 - S 89 degrees 29' 39" E (passing through a 1" iron pipe found marking the northeast corner of that parcel described in Deed Volume 191, Page 441, at a distance of 28.18 feet) for a total distance of 83.73 feet to a 5/8" re-rod w/cap {PS 6470} (found);

thence, S 00 degrees 58' 43" W for a distance of 199.42 feet to a 5/8" re-rod w/cap {PS 6792} (set);

thence, N 89 degrees 29' 50" W along the easterly projection of the southerly line of that parcel described in Deed Volume 191, Page 441 (passing through a steel fence post at the southeast corner of the aforesaid parcel described in Deed Volume 191, Page 441, at a distance of 64.25 feet) for a total distance of 82.27 feet to a 5/8" re-rod w/cap {PS 6792} (set);

thence, N 00 degrees 33' 31" E for a distance of 199.36 feet to the **POINT OF BEGINNING** containing therein 16,546 square feet or 0.379 acres. Subject to all easements and right-of-way of record at the time of the recording of this instrument.' Prepared by James M. Kent, PS 6792 OH with reference hereby made to a plat of survey; Kent Surveying drawing #2657 dated 1/21/98. Basis of bearings per Auglaize County GPS. Part of parcel # N41-017-016-\_\_\_\_.