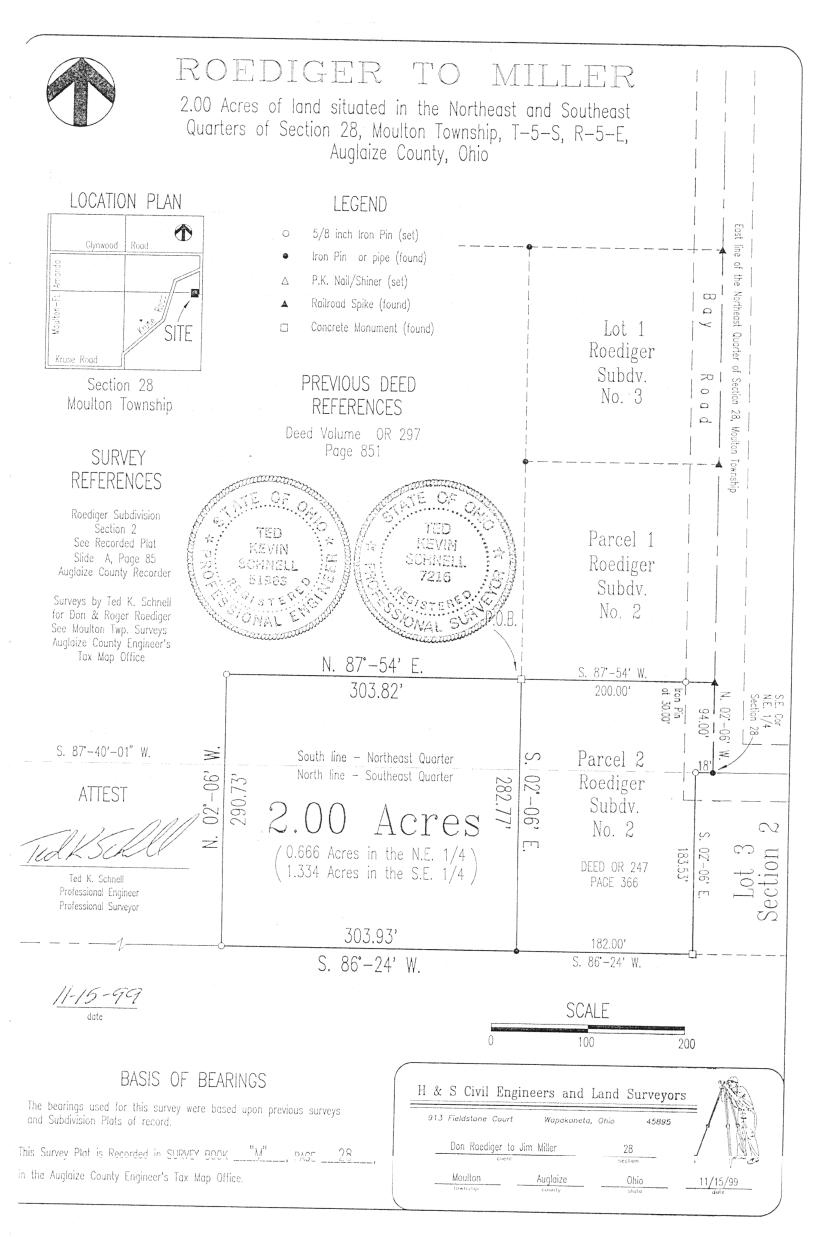

## SURVEYOR'S DESCRIPTION FOR 2.000 ACRE PARCEL Located in the Northeast and Southeast Quarters of Section 28, Moulton Township, Auglaize County

The following described parcel of land is situated in the Northeast and Southeast Quarters of Section 28, Moulton Township, Town-5-South, Range-5-East, Auglaize County, Ohio, and is more particularly described as follows:

Commencing for reference at an iron pin (found) situated at the Southeast Corner of the Northeast Quarter of said Section 28, Moulton Township;

Thence with a bearing of N. 02°-06' W. along the East line of Parcel #2 of Roediger Subdivision No. 2 as Recorded in Plat Cabinet "A", Slide 85; same being the East line of the Northeast Quarter of said Section 28, and the centerline of Bay Road (Township Road #101), for a distance of 94.00 feet to a Railroad Spike (found);

Thence with a bearing of S. 87°-54' W. along the North line of said Parcel #2 of Roediger Subdivision No. 2 for a distance of 200.00 feet to a concrete monument (found) at the Northwest corner of said Parcel #2 of Roediger Subdivision No. 2 and the PLACE OF BEGINNING;

Thence with a bearing of S. 02°-06' E. for a distance of 282.77 feet to an iron pin (found) at the Southwest corner said Parcel #2 of Roediger Subdivision No. 2;

Thence with a bearing of S. 86°-24' W. for a distance of 303.93 feet to an iron pin (set);

Thence with a bearing of N. 02°-06' W. for a distance of 290.73 feet to an iron pin (set);

Thence with a bearing of N. 87°-54' E. for a distance of 303.82 feet to a concrete monument (found) at the Northwest corner of said Parcel #2 of Roediger Subdivision No. 2 and the PLACE OF BEGINNING;

Containing in all 2.00 Acres of land, of which 0.666 Acre being located in the Northeast Quarter of Section 28, Moulton Township, and 1.334 Acres being located in the Southeast Quarter of Section 28, Moulton Township. The above described parcel of land is also subject to all other legal easements, reservations, restrictions, and/or assessments upon said described property. Previous Deed References: Deed Volume 297, Page 851, Auglaize County Recorder's Office. Survey Plat and Description is recorded in Survey Book "M", Page 28, Auglaize County Engineer's Tax Map Office.