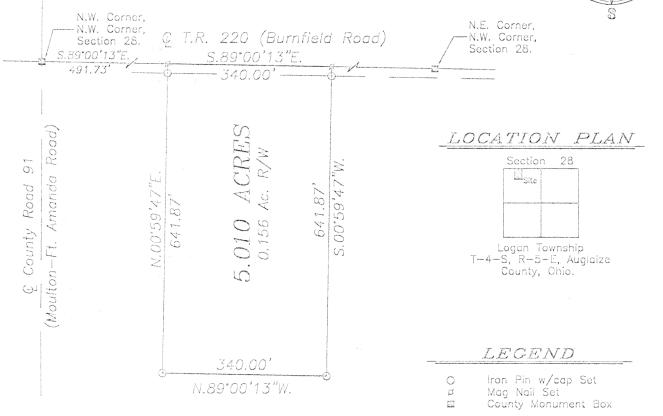

## SURVEYOR'S DESCRIPTION

The following described tract of land is part of the Northwest Quarter of Section 28, T-4-S, R-5-E, Logan Township, Auglaize County, Ohio and is more particularly described as follows:

Commencing at a Monument Box found at the Northwest corner of the Northwest Quarter of Section 28, Logan Township and in the intersection of the centerlines of County Road 91 (Moulton — Et Amanda Road) and Township Road 220 (Burnfield Road):

Road 91 (Moulton — Ft. Amanda Road) and Township Road 220 (Burnfield Road); thence S.89°00'13"E. along the centerline of Township Road 220 and the North line of the Northwest Quarter of Section 28, a distance of 491.73 feet to a Mag Nail set,

which is the PLACE OF BEGINNING for the tract of land herein described; thence continuing S.89\*00'13"E. along the above described line, a distance of 340.00 feet to a Mag Nail set;

thence S.00°59'47"W. a distance of 641.87 feet to an iron pin set, passing thru an iron pin set for reference at 20.00 feet in the South right—of—way line of T.R. 220;

thence N.89°CO'13"W., parallel to the centerline of Township Road 220 and the North line of the Northwest Quarter of Section 28, a distance of 340.00 feet to an iron pin set; thence N.00°59'47"E. a distance of 647.87 feet to the Mag Nail, passing thru an iron pin set for reference at 621.87 feet in the South right—of—way line of T.R. 220, said Mag Nail was the true PLACE OF BEGINNING.

Containing in all 5.010 Acres of which 0.156 Acre has been dedicated for highway purposes. The above described plat is subject to all legal easements, restrictions and reservations, if any, of record or in use on said premises. Previous deed reference: Vol. 200, page 266. This plat is recorded in Survey Book "M", page 26, in the Auglaize County Engineers Office. Basis of bearings is per the Auglaize County GPS Survey.