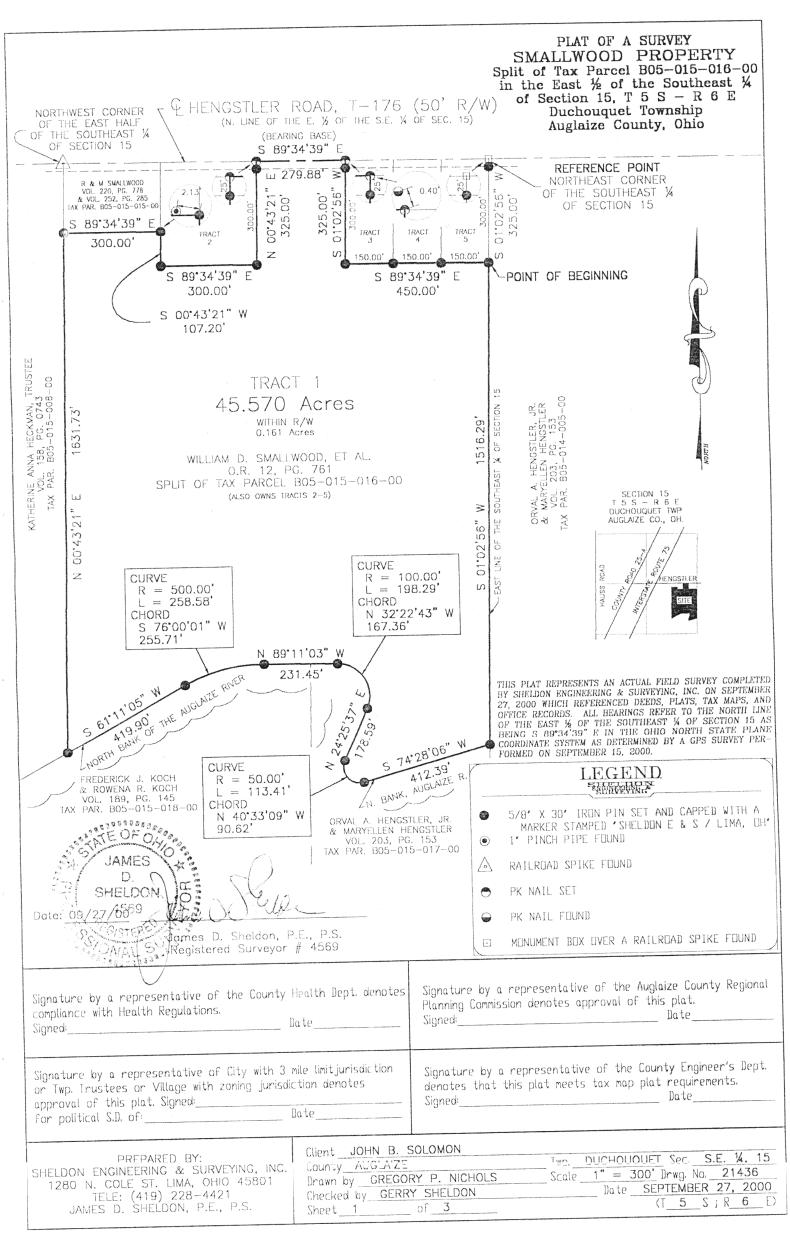

## **DESCRIPTION** JOB #21436 **45.570 ACRES**

Being a split of Tax Parcel B05-015-016-00 situated in the Southeast Quarter of Section 15, Township 5 South, Range 6 East, Duchouquet Township, Auglaize County, Ohio, granted to William D. Smallwood, et al by Warranty Deed recorded in O. R. 12, Page 761, of the Auglaize County, Ohio, deed records and more particularly described as follows:

Commencing for reference at a railroad spike in a monument box found marking the northeast corner of the Southeast Quarter of Section 15 and the centerline of T-176, also being Hengstler Road (50' right of way) -

Thence South 01°-02'-56" West on and along the east line of said Southeast Quarter for a distance of 325.00 feet (passing through a 5/8-inch iron pin set at 25.00 feet) to a 5/8-inch iron pin set marking the **PRINCIPAL POINT OF BEGINNING** for the parcel to be described by this instrument -

Thence continuing South  $01^{\circ}-02^{\circ}-56^{\circ}$  West on and along said east line for a distance of 1516.29 feet to a 5/8-inch iron pin set on the north bank of the Auglaize River -

Thence on and along the north bank of said River with the following seven (7) courses:

- 1) South  $74^{\circ}$ -28'-06" West for a distance of 412.39 feet to a 5/8-inch iron pin set -
- 2) With a curve to the right having a radius of 50.00 feet, an arc length of 113.41 feet, and a chord bearing North 40°-33'-09" West for a distance of 90.62 feet to a 5/8-inch iron pin set -
- 3) North 24°-25'-37" East for a distance of 178.59 feet to a 5/8-inch iron pin set -
- 4) With a curve to the left having a radius of 100.00 feet, an arc length of 198.29 feet, and a chord bearing North 32°-22'-43" West for a distance of 167.36 feet to a 5/8-inch iron pin set -
- 5) North 89°-11'-03" West for a distance of 231.45 feet to a 5/8-inch iron pin set -
- 6) With a curve to the left having a radius of 500.00 feet, an arc length of 258.58 feet, and a chord bearing South 76°-00'-01" West for a distance of 255.71 feet to a 5/8-inch iron pin set -
- 7) South 61°-11'-05" West for a distance of 419.90 feet to a 5/8-inch iron pin set -

M-103

Thence North 00°-43'-21" East for a distance of 1631.73 feet to a 5/8-inch iron pin set -

Thence South 89°-34'-39" East for a distance of 300.00 feet to a 5/8-inch iron pin set -

Thence South 00°-43'-21" West for a distance of 107.20 feet to a 5/8-inch iron pin set -

Thence South 89°-34'-39" East for a distance of 300.00 feet to a 5/8-inch iron pin set -

Thence North  $00^{\circ}$ -43'-21" East for a distance of 325.00 feet (passing through a 5/8-inch iron pin set at 300.00 feet) to a PK nail set on the north line of the Southeast Quarter and the centerline of Hengstler Road -

Thence South 89°-34'-39" East (bearing base) on and along said north line and said centerline for a distance of 279.88 feet to a PK nail set -

Thence South 01°-02'-56" West for a distance of 325.00 feet (passing through a 5/8-inch iron pin set at 25.00 feet) to a 5/8-inch iron pin set -

Thence South 89°-34'-39" East for a distance of 450.00 feet (passing through 5/8-inch iron pins set at 150.00 feet and at 300.00 feet) to the **place of beginning**.

The foregoing description is based on a field survey completed September 27, 2000, under the supervision of Ohio Registered Professional Surveyor James D. Sheldon (#4569) and the tract as described **contains in all 45.570 acres of land**, of which 0.161 acres are within the road right of way, subject, however, to all legal easements and rights of way.

<u>NOTES</u>: 1) All iron pins set are 5/8" x 30" rebar with yellow "Sheldon E&S Lima, OH" cap.
2) Bearings refer to the Ohio North State Plane Coordinate System as determined by a GPS survey performed September 15, 2000.