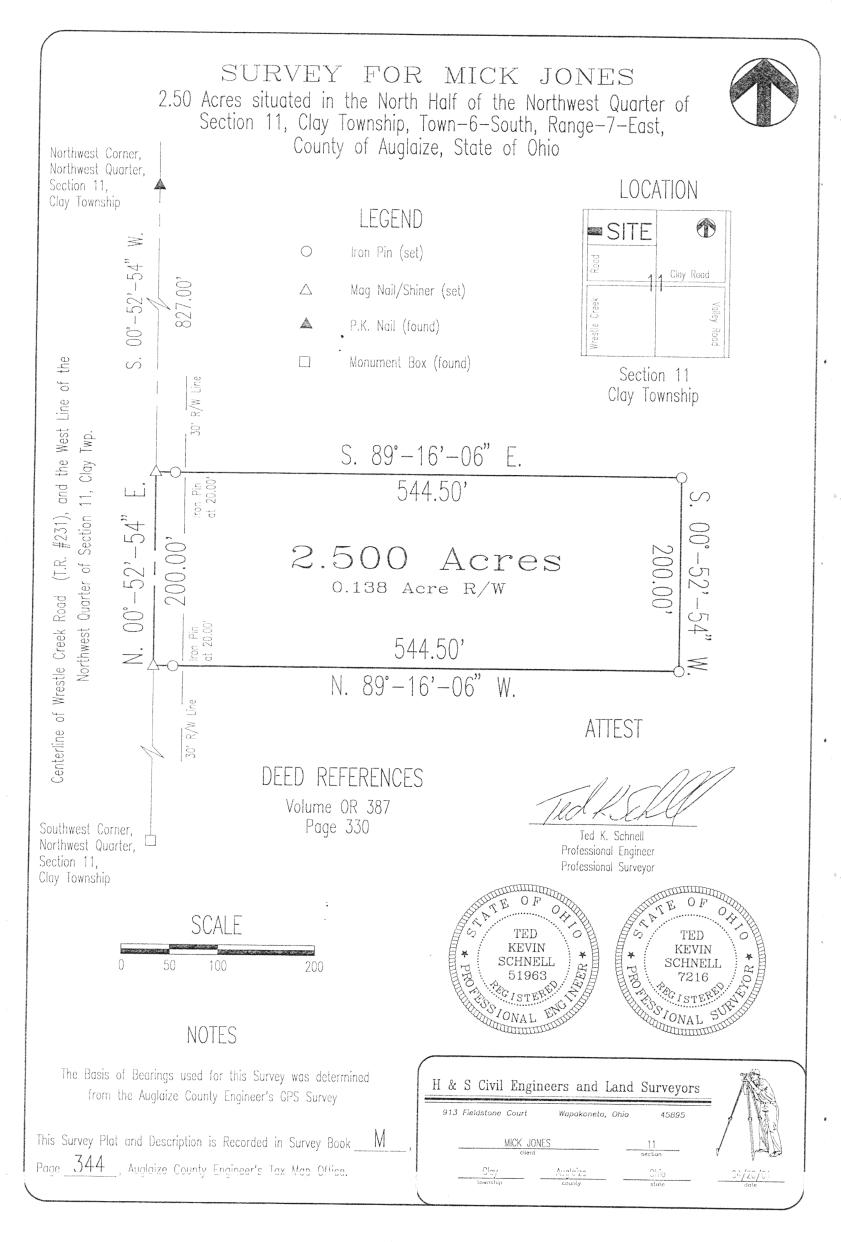

## SURVEYOR'S DESCRIPTION 2.500 ACRE PARCEL

The following described parcel of land is situated in the North half of the Northwest Quarter of Section 11, Clay Township, Town-6-South, Range-7-East, Auglaize County, Ohio, and is more particularly described as follows:

Commencing for reference at a P.K. Nail (found) at the Northwest Corner of the Northwest Quarter of said Section 11, Clay Township;

Thence with a bearing of S. 00°-52'-54" W. along the West line of the Northwest Quarter of said Section 11, Clay Township, and the centerline of Wrestle Creek Road, Township Road #231, for a distance of 827.00 feet to a Mag Nail/Shiner (set) and the PLACE OF BEGINNING;

Thence with a bearing of S. 89°-16'-06" E. for a distance of 544.50 feet to an Iron Pin (set), and passing thru and Iron Pin (set) for reference at 20.00 feet;

Thence with a bearing of S.  $00^{\circ}-52'-54''$  W. for a distance of 200.00 feet to an Iron Pin (set);

Thence with a bearing of N. 89°-16'-06" W. for a distance of 544.50 feet to a Mag Nail/Shiner (set), and passing thru an Iron Pin (set) for reference at 524.50 feet;

Thence with a bearing of N.  $00^{\circ}-52'-54''$  E. along the West line of the Northwest Quarter of said Section 11, Clay Township, and the centerline of Wrestle Creek Road, Township Road #231, for a distance of 200.00 feet to a Mag Nail/Shiner (set) and the PLACE OF BEGINNING.

Containing in all 2.500 Acres of land, of which 0.138 Acre being previously dedicated for highway purposes. The above described parcel of land is also subject to all other legal easements, reservations, or restrictions, if any, upon said premises. The basis of bearings used for this Survey were determined from the Auglaize County Engineer's Global Positioning Survey.

Previous Deed References: Deed Volume OR 387, Page 330, Auglaize County Recorder's Office.

Prepared by:

Ted K. Schnell Professional Engineer Professional Surveyor

M 345