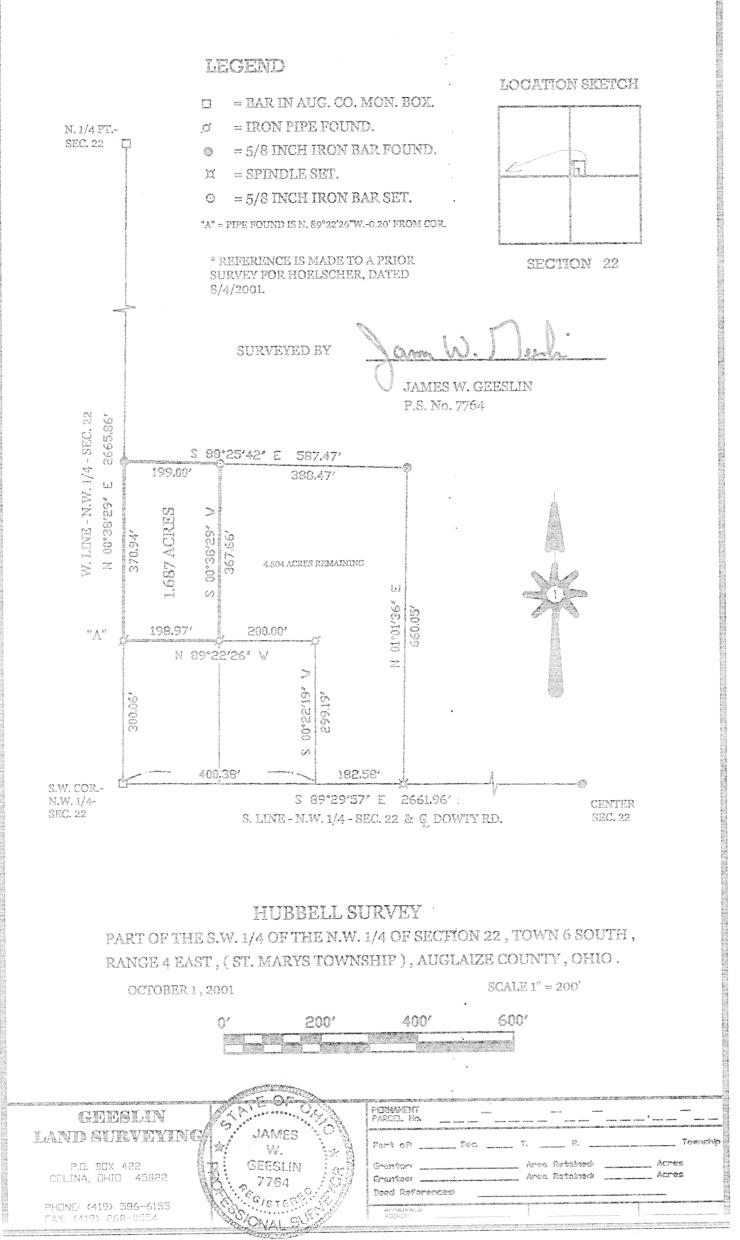

## HUBBELL SURVEY DESCRIPTION

Being a parcel of land situated in St. Marys Township, Auglaize County, Ohio, in the southwest quarter of the northwest quarter of Section 22, Township 6 South, Range 4 East. Being more particularly described as follows :

Commencing for reference at an iron bar in a monument box at the southwest corner of the northwest quarter of said Section 22 -

Thence, North 00°38'29" East, along the west line of the northwest quarter of said Section 22, a distance of 300.06 feet to a point. Said point being the place of beginning for the parcel of land to be conveyed by this instrument -

Thence, continuing, North 00°38'29" East, along the last described line, a distance of 370.94 feet to a 5/8 inch iron bar -

Thence, South 88°25'42" East, a distance of 199.00 feet to a 5/8 inch iron bar -

Thence, South 00°38'29" West, a distance of 367.66 feet to an iron pipe -

Thence, North 89°22'26" West, a distance of 198.97 feet to the place of beginning.

Containing 1.687 acres of land more or less.

Subject to all easements and right-of-way of record.

Reference is made to a survey of this area by James W. Geeslin, Professional Surveyor 7764, dated October 1, 2001. On file in the County Engineer's Office.

Surveyed by

James W. Geeslin Professional Surveyor No. 7764