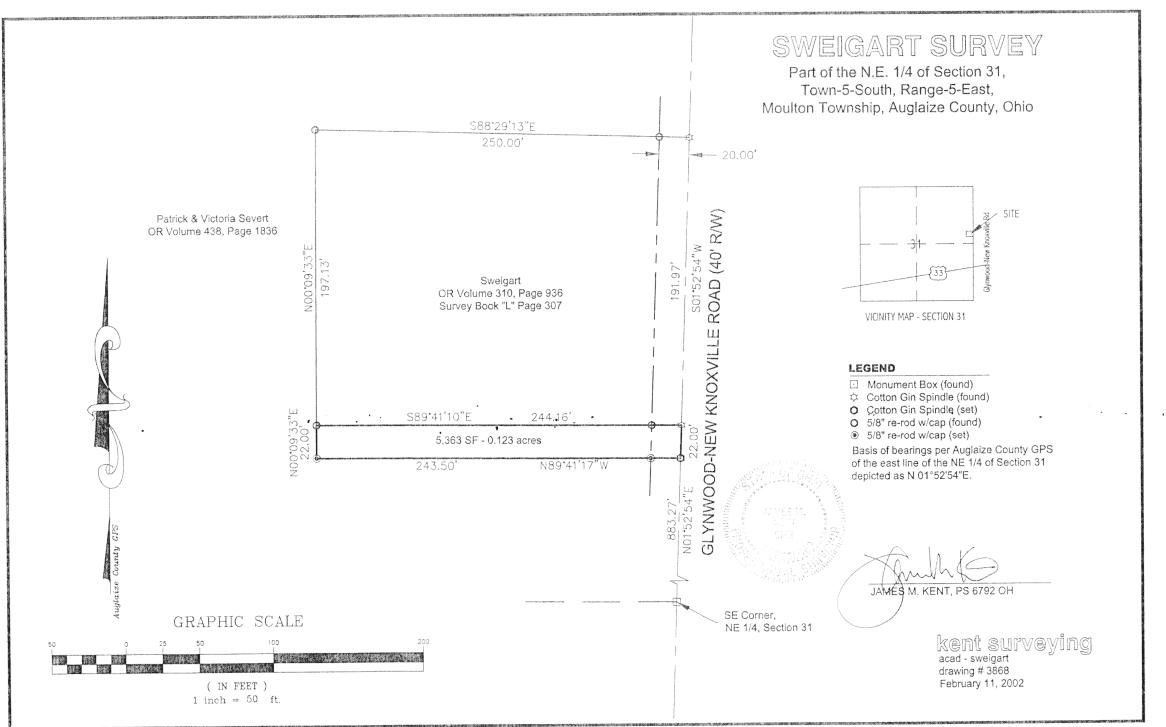

## LEGAL DESCRIPTION

Being an "add-on" tract which is part of the northeast quarter of Section 31, Town-5-South, Range-5-East, Moulton Township, Auglaize County, Ohio and more particularly described as follows:

Commencing at a monument box (found) at the southeast corner of the northeast quarter of Section 31 and the centerline of Glynwood-New Knoxville Road; thence, N 01 degrees 52' 54" E along the east line of the northeast quarter of Section 31 and the centerline of Glynwood-New Knoxville Road, for a distance of 883.27 feet to a cotton gin spindle (set), said spindle being the **POINT OF BEGINNING** for the tract herein described;

thence, N 89 degrees 41', 17" W (passing through a 5/8" re-rod w/cap set on the west right-of-way line of Glynwood-New Knoxville Road at a distance of 20.00 feet) for a total distance of 243.50 feet to a 5/8" re-rod w/cap (set);

thence, N 00 degrees 09' 33" E for a distance of 22.00 feet to a 5/8" re-rod w/cap (found);

thence, S 89 degrees 41, 10" E (passing through a 5/8" re-rod w/cap found on the west right-of-way line of Glynwood-New Knoxville Road at a distance of 224.16 feet) for a total distance of 244.16 to a cotton gin spindle (found) on the east line of the northeast quarter of Section 31 and the centerline of Glynwood-New Knoxville Road;

thence, S 01 degree 52' 54" W along the aforesaid east line and centerline, for a distance of 22.00 feet to the **POINT OF BEGINNING**, containing therein 5,363 square feet or 0.123 acres, of which 0.010 acres is road right-of-way. Subject to all easements and right-of-way of record at the time of the recording of this instrument. Prepared by James M. Kent, PS 6792, with reference hereby made to a plat of survey; Kent Surveying drawing #3868 dated February 11, 2002. Basis of bearings is per Auglaize County GPS depicting the east line of the northeast quarter of Section 31 as N 01 degree 52' 54" E.