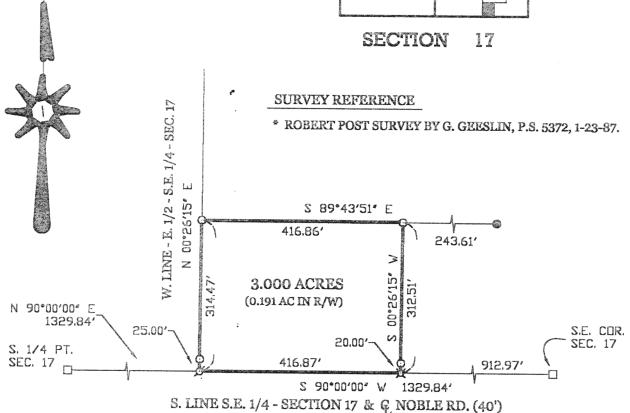

## POST SURVEY DESCRIPTION

Being a parcel of land situated in Noble Township, Auglaize County, Ohio, in the east half of the southeast quarter of Section 17, Township 5 South, Range 4 East. Being more particularly described as follows:

Commencing for reference at the cornerstone in an Auglaize County Monument Box at the southeast corner of said Section 17 -

Thence, West, along the south line of the southeast quarter of said Section 17 and the centerline of Noble Road, a distance of 912.97 feet to a spindle. Said point being the place of beginning for the parcel of land to be conveyed by this instrument -

Thence, continuing, West, along the last described line, a distance of 416.87 feet to a Mag Nail -

Thence, North 00°26'15" East, along the west line of the east half of the southeast quarter of said Section 17, a distance of 314.47 feet to a 5/8 inch iron bar -

Thence, South 89°43'51" East, a distance of 416.86 feet to a 5/8 inch iron bar -

Thence, South 00°26'15" West, a distance of 312.51 feet to the place of beginning.

Containing 3.000 acres of land more or less.

Subject to all easements and right-of-way of record.

Reference is made to a survey of this area by James W. Geeslin, Professional Surveyor 7764, dated May 30, 2001. On file in the County Engineer's office.