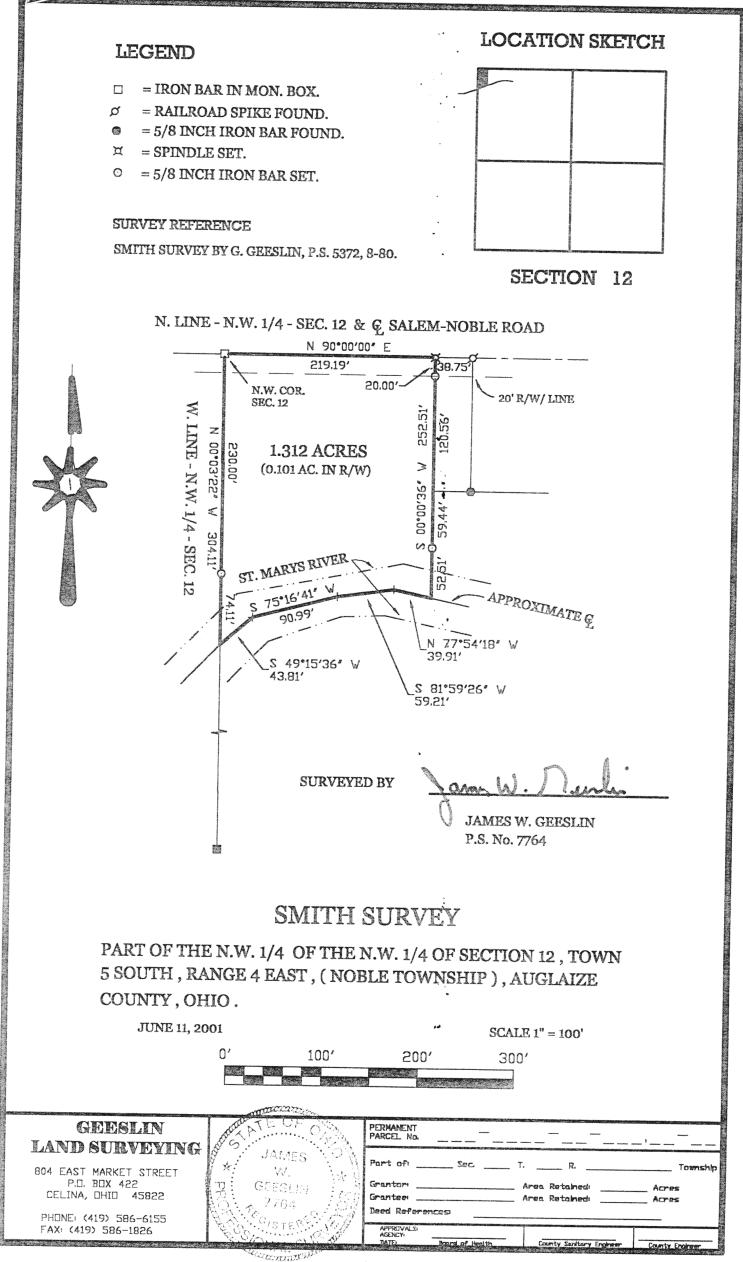

## SMITH SURVEY DESCRIPTION

Being a parcel of land situated in Noble Township, Auglaize County, Ohio, in the northwest quarter of the northwest quarter of Section 12, Township 5 South, Range 4 East. Being more particularly described as follows :

Beginning at an iron bar in a monument box at the northwest corner of said Section 12 -

Thence, East, along the north line of the northwest quarter of said Section 12 and the centerline of Salem - Noble Road, a distance of 219.19 feet to a spindle -

Thence, South 00°00'36" West, a distance of 252.51 feet to a point in the approximate centerline of the St. Marys River -

Thence, westerly, along said approximate centerline, the following courses and distances:

North 77°54'18" West a distance of 39.91 feet to a point -

South 81°59'26" West, a distance of 59.21 feet to a point -

South 75°16'41" West, a distance of 90.99 feet to a point -

Thence, South 49°15'36" West, a distance of 43.81 feet to a point -

Thence, leaving said approximate centerline, North 00°03'22" West, aalong the west line of the northwest quarter of said Section 12, a distance of 304.11 feet to the place of beginning.

Containing 1.312 acres of land more or less.

Subject to all easements and right-of-way of record.

Reference is made to a survey of this area by James W. Geeslin, Professional Surveyor 7764, dated June 11, 2001. On file in the County Engineer's Office.