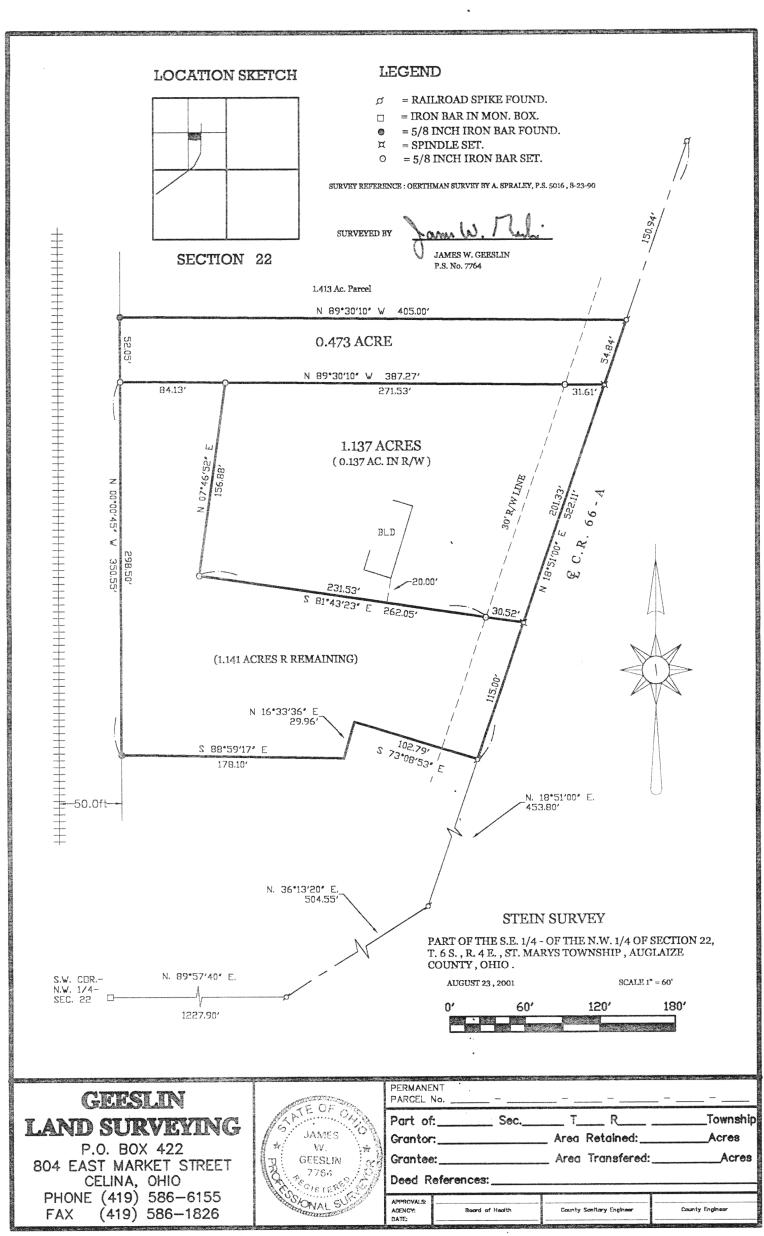

## STEIN SURVEY DESCRIPTION (0.473 AC. PARCEL)

IEL-41

Being a parcel of land situated in St. Marys Township, Auglaize County, Ohio, in the southeast quarter of the northwest quarter of Section 22, Township 6 South, Range 4 East. Being more particularly described as follows :

Commencing for reference at an iron bar in an Auglaize County Monument Box at the southwest corner of the northwest quarter of said Section 22 -

Thence, North 89°57'40" East, a distance of 1227.90 feet to a railroad spike in the centerline of County Road 66-A -

Thence, North 36°13'20" East, along said centerline, a distance of 504.55 feet to a railroad spike -

Thence, North 18°51'00" East, along said centerline, a distance of 770.13 feet to a cotton gin spindle. Said point being the place of beginning for the parcel of land to be conveyed by this instrument -

Thence, continuing, North 18°51'00" East, along said centerline, a distance of 54.84 feet to a railroad spike -

Thence, North 89°30'10" West, along the south line of a 1.413 acre parcel of land, a distance of 405.00 feet to a 5/8 inch iron bar -

Thence, South 00°00'45" West, a distance of 52.05 feet to a 5/8 inch iron bar -

Thence, South 89°30'10" East, a distance of 387.27 feet to the place of beginning.

Containing 0.473 acre of land more or less.

Subject to all easements and right-of-way of record.

Reference is made to a survey of this area by James W. Geeslin, Professional Surveyor 7764, dated August 23, 2001. On file in the County Engineer's Office.

## STEIN SURVEY DESCRIPTION (1.137 AC. PARCEL)

Being a parcel of land situated in St. Marys Township, Auglaize County, Ohio, in the southeast quarter of the northwest quarter of Section 22, Township 6 South, Range 4 East. Being more particularly described as follows :

Thence, North 36°13'20" East, along said centerline, a distance of 504.55 feet to a railroad spike -

Thence, North 18°51'00" East, along said centerline, a distance of 568.80 feet to a cotton gin spindle. Said point being the place of beginning for the parcel of land to be conveyed by this instrument -

Thence, continuing, North 18°51'00" East, along said centerline, a distance of 201.33 feet to a cotton gin spindle -

Thence, North 89°30'10" West, a distance of 303.14 feet to a 5/8 inch iron bar -

Thence, South 07°46'52" West, a distance of 156.88 feet to a 5/8 inch iron bar -

Thence South 81°43'23" East, a distance of 262.05 feet to the place of beginning.

Containing 1.137 acres of land more or less.

Subject to all easements and right-of-way of record.

Reference is made to a survey of this area by James W. Geeslin, Professional Surveyor 7764, dated August 23, 2001. On file in the County Engineer's Office.