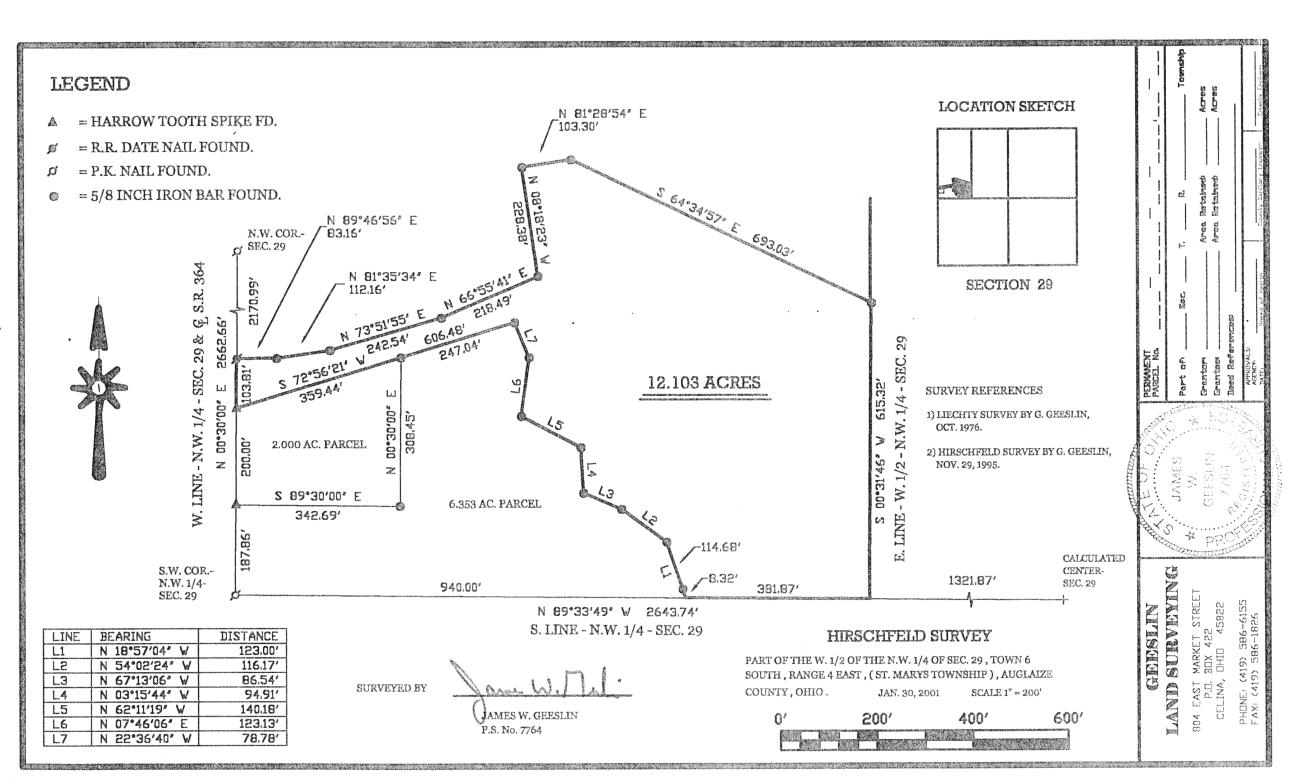

## HIRSCHFELD SURVEY DESCRIPTION

Being a parcel of land situated in St. Marys Township, Auglaize County, Ohio, in the west half of the northwest quarter of Section 29, Township 6 South, Range 4 East. Being more particularly described as follows:

Commencing for reference at a P.K. nail at the southwest corner of the northwest quarter of said Section 29 -

Thence, north 00°30'00" east, along the west line of the northwest quarter of said Section 29 and the centerline of State Route 364, a distance of 387.86 feet to a harrow tooth spike. Said point being the place of beginning for the parcel of land to be conveyed by this instrument -

Thence, continuing, north 00°30'00" east, along the last described line, a distance of 103.81 feet to a railroad date nail -

Thence, north 89°46'56" east, a distance of 83.16 feet to a 5/8 inch iron bar -

Thence, north 81°35'34" east, a distance of 112.16 feet to a 5/8 inch iron bar -

Thence, north 73°51'55" east, a distance of 242.54 feet to a 5/8 inch iron bar -

Thence, north 66°55'41" east, a distance of 218.49 feet to a 5/8 inch iron bar -

Thence, north 8°18'23" west, a distance of 228.38 feet to a 5/8 inch iron bar -

Thence, north 81°28'54" east, a distance of 103.30 feet to a 5/8 inch iron bar -

Thence, south 64°34'57" east, a distance of 693.03 feet to a 5/8 inch iron bar -

Thence, south 00°31'46" west, along the east line of the west half of the northwest quarter of said Section 29, a distance of 615.32 feet to a point -

Thence, north 89°33'49" west, along the south line of the northwest quarter of said Section 29, a distance of 381.87 feet to a point -

Thence, north 18°57'04" west, a:distance of 123.00 feet to a 5/8 inch iron bar -

Thence, north 54°02'24" west, a distance of 116.17 feet to a 5/8 inch iron bar -

Thence, north 67°13'06" west, a distance of 86.54 feet to a 5/8 inch iron bar -

Thence, north 3°15'44" west, a distance of 94.91 feet to a 5/8 inch iron bar -

Thence, north 62°11'19" west, a distance of 140.18 feet to a 5/8 inch iron bar -

Thence, north 7°46'06" east, a distance of 123.13 feet to a 5/8 inch iron bar -

Thence, north 22°36'40" west, a distance of 78.78 feet to a 5/8 inch iron bar -

Thence, south 72°56'21" west, a distance of 606.48 feet to the place of beginning.

Containing 12.103 acres of land more or less.

Subject to all easements and right-of-way of record.

Reference is made to a survey of this area by James W. Geeslin, Professional Surveyor 7764.

James W. Geeslin

P.S. 7764

| GEESLIN                                                      | TOTAL E OF ONE         | PERMANENT       | Management of the Control of the Con |             |
|--------------------------------------------------------------|------------------------|-----------------|--------------------------------------------------------------------------------------------------------------------------------------------------------------------------------------------------------------------------------------------------------------------------------------------------------------------------------------------------------------------------------------------------------------------------------------------------------------------------------------------------------------------------------------------------------------------------------------------------------------------------------------------------------------------------------------------------------------------------------------------------------------------------------------------------------------------------------------------------------------------------------------------------------------------------------------------------------------------------------------------------------------------------------------------------------------------------------------------------------------------------------------------------------------------------------------------------------------------------------------------------------------------------------------------------------------------------------------------------------------------------------------------------------------------------------------------------------------------------------------------------------------------------------------------------------------------------------------------------------------------------------------------------------------------------------------------------------------------------------------------------------------------------------------------------------------------------------------------------------------------------------------------------------------------------------------------------------------------------------------------------------------------------------------------------------------------------------------------------------------------------------|-------------|
| LAND SURVEYING                                               | JAMES OF               | Part of Sec     | T R                                                                                                                                                                                                                                                                                                                                                                                                                                                                                                                                                                                                                                                                                                                                                                                                                                                                                                                                                                                                                                                                                                                                                                                                                                                                                                                                                                                                                                                                                                                                                                                                                                                                                                                                                                                                                                                                                                                                                                                                                                                                                                                            | Township    |
| 804 EAST MARKET STREET<br>P.D. BOX 422<br>CELINA, OHIO 45822 | TA GEESLIN CH          | Granton         | Area Retained:                                                                                                                                                                                                                                                                                                                                                                                                                                                                                                                                                                                                                                                                                                                                                                                                                                                                                                                                                                                                                                                                                                                                                                                                                                                                                                                                                                                                                                                                                                                                                                                                                                                                                                                                                                                                                                                                                                                                                                                                                                                                                                                 | ACPRE ACPRE |
| PHONE: (419) 586-6155                                        | 7764                   | Daed References |                                                                                                                                                                                                                                                                                                                                                                                                                                                                                                                                                                                                                                                                                                                                                                                                                                                                                                                                                                                                                                                                                                                                                                                                                                                                                                                                                                                                                                                                                                                                                                                                                                                                                                                                                                                                                                                                                                                                                                                                                                                                                                                                |             |
| CAY, (#19) 585-1826                                          | 1 870 - Series 20 20 4 | AGENCY:         |                                                                                                                                                                                                                                                                                                                                                                                                                                                                                                                                                                                                                                                                                                                                                                                                                                                                                                                                                                                                                                                                                                                                                                                                                                                                                                                                                                                                                                                                                                                                                                                                                                                                                                                                                                                                                                                                                                                                                                                                                                                                                                                                |             |