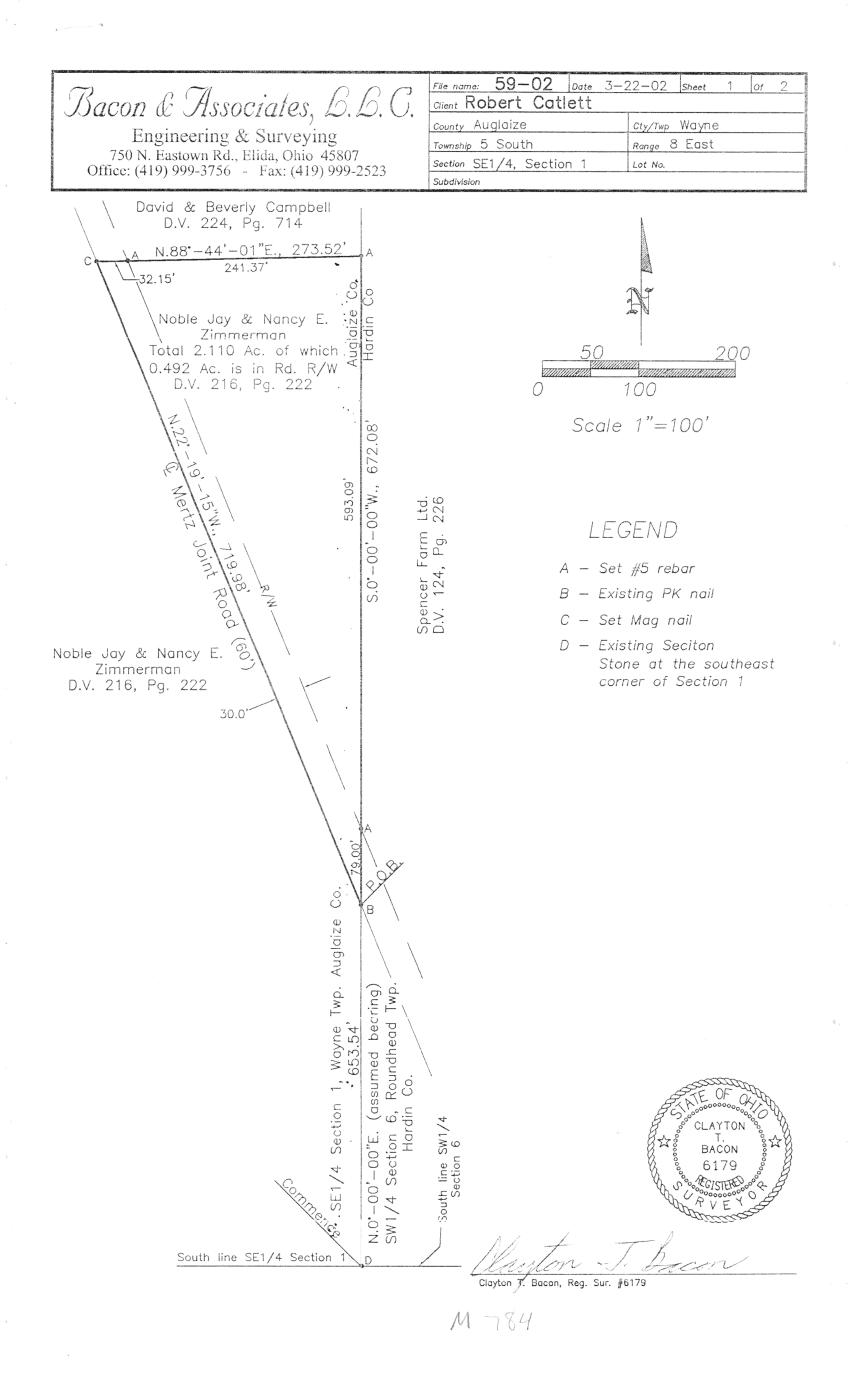

## Description

Being a parcel of land in the SE¼ of Section 1, T5S, R8E, Wayne Township, Auglaize County, Ohio, more particularly described as follows:

Commencing for reference at the existing section stone at the southeast corner of Section 1, thence N.0°00'-00''E. (assumed bearing) on the east line of the SE¼ of Section 1 (Auglaize County / Hardin County line), 653.54' to a existing PK nail at the intersection of said east section line with the centerline of Mertz Joint Rd., the POINT OF BEGINNING of the parcel to be described, thence the following courses;

- N.22°-19'-15"E. on the centerline of Mertz Joint Rd., 719.98' to a set Mag nail on the north line of the S½ of the SE¼ of Section 1;
- 2. N.88°-44'-01"E. on said north line, 273.52' to a set #5 rebar on the east line of the SE¼ of Section 1, passing over a set #5 rebar at 32.15';
- 3. S.0°-00'-00"W., 672.08' to the POINT OF BEGINNING, passing over a set #5 rebar at 593.09'.

The above described parcel contains 2.110 acres more or less, subject to all legal highways and easements of record.

D:\DWG\Boundary\2002\59-02Catlett\59-02.doc