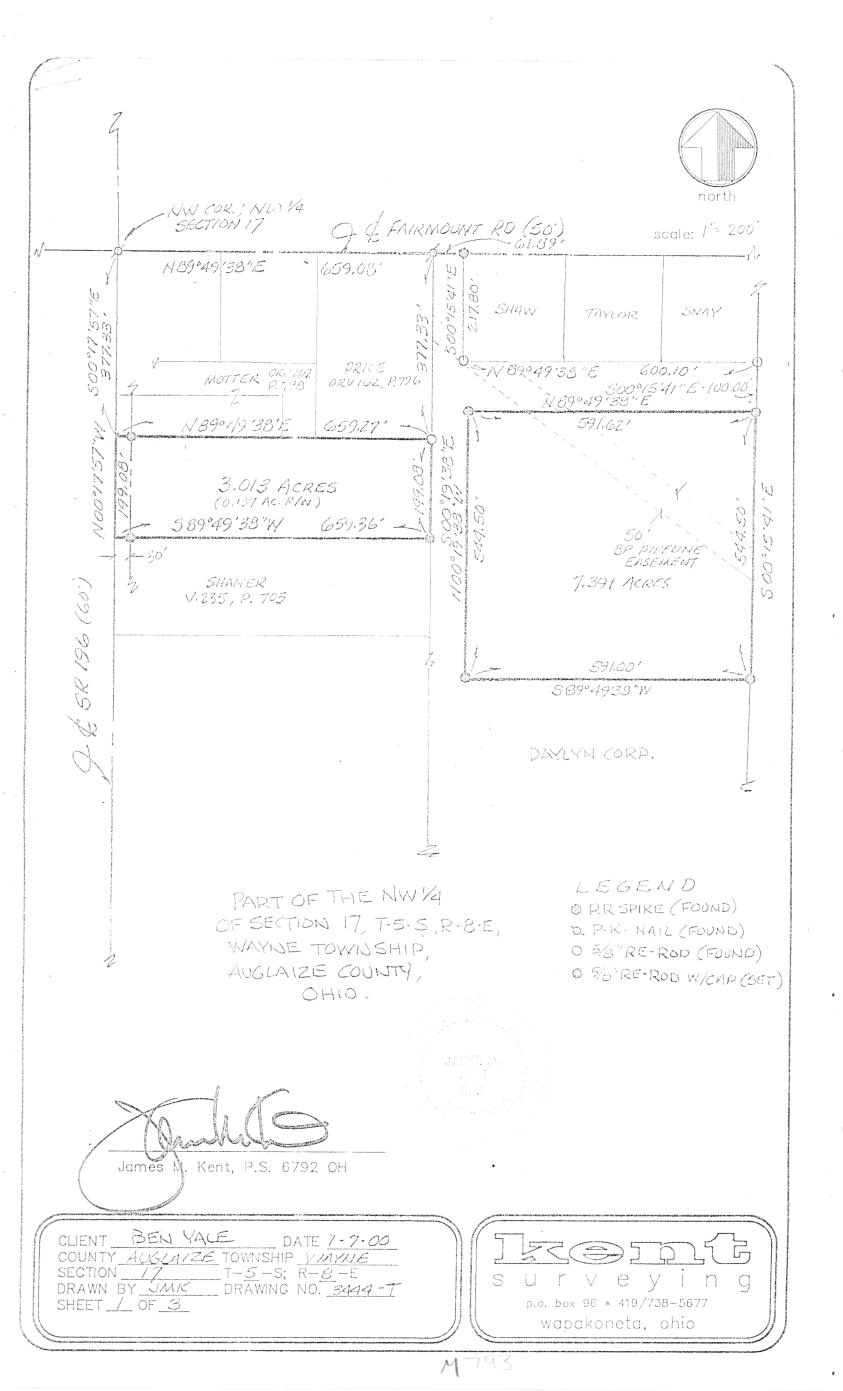

Part Lot 1027, part Commerce Court & Lot 1027 Waynesfield Industrial Park

scale:

y ı n

q

## LEGAL DESCRIPTION

Being a part of the northwest quarter of Section 17, T-5-S, R-8-E, Wayne Township, Auglaize County, Ohio and more particularly described as follows:

Commencing at a p-k null (found) at the northwest corner of the northwest quarter of Section 17 and the centerline intersection of State Route 196 and Fairmount Road; thence, S 00 degrees 17' 57" E along the west line of the northwest quarter of Section 17 and the centerline of State Route 196 for a distance of 377.33 feet to a railroad spike (found), said spike being the POINT OF BEGINNING for the tract herein described;

thence, N 89 degrees 49' 38" E (passing through a 5/8" re-rod w/cap set on the easterly right-of-way line of State Route 196 at a distance of 30.00 feet) for a total distance of 659.27 feet to a 5/8" re-rod (found);

thence, S 00 degrees 19' 3'8" E for a distance of 199.08 feet to a 5/8" re-rod (set);

thence, S 89 degrees 40° 38° W (passing through a 5/8° re-rod w/cap set on the easterly right-of-way line of State Route 196 at a distance of 629.36 feet) for a total distance of 659.36 feet to the centerline of said State Route 196 and the west line of the northwest quarter of Section 17:

thence, along the aforesaid centerline and west line N 00 degrees 17' 57" W for a distance of 199.08 feet to the POINT OF BEGINNING, containing therein 3.013 acres, of which 0.137 acres is road right-of-way. Prepared by James M. Kent, PS 6792 OH with reference hereby made to a plat of survey; Kent Surveying dwg #3444fp (Waynesfield Industrial Park Plat) dated 11/29/99.

|                                                                                                                                   | MAYY                                                       |
|-----------------------------------------------------------------------------------------------------------------------------------|------------------------------------------------------------|
| CLIENT YALE DATE 01/08/00<br>COUNTY AUGUAIZE TOWNSHIP WAYNE<br>SECTION 17 T-5-S; R-8-E<br>DRAWN BY JMK DRAWING NO<br>SHEET 3 OF 3 | SUrVeyin<br>p.o. box 96 * 419/738-5677<br>wapakoneta, ohio |