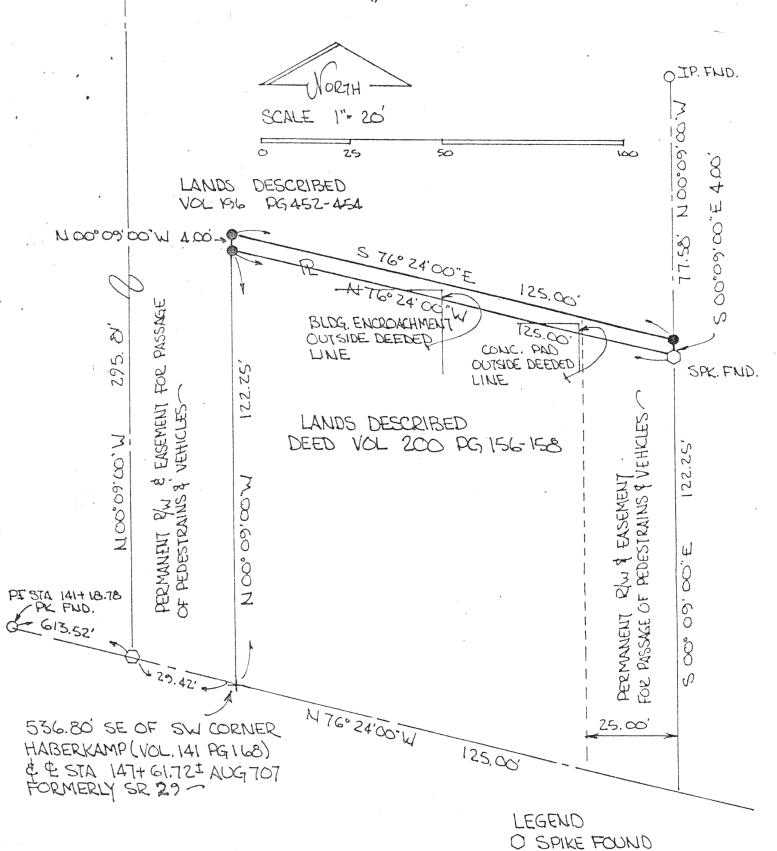

## EASEMENT DESCRIPTION

BEING A PARCEL LOCATED IN THE SOUTH 1/2, SECTION 4, TOWN 6 SOUTH, RANGE 4 EAST, ST. MARYS TOWNSHIP, AND WITHIN THE CITY OF ST. MARYS, AUGLAIZE COUNTY, OHIO AND MORE PARTICULARLY DESCRIBED AS FOLLOWS:

COMMENCING AT HIGHWAY STATION 147 + 61.72, SAID POINT BEING ON THE CENTERLINE OF STATE ROUTE 703 (FORMERLY STATE ROUTE 29) AS SHOWN ON THE CITY OF ST. MARYS, AUG 703 R/W SHEET 5 OF 6, AND ALSO BEING FIVE HUNDRED THIRTY SIX AND EIGHTY HUNDREDTHS (536.80) FEET, SOUTH 76 DEGREES 24 MINUTES 00 SECONDS EAST OF THE SOUTHWEST CORNER OF THE LANDS OF VERNON AND VERA HABERKAMP AS DESCRIBED IN VOLUME 141 PAGE 168 OF THE AUGLAIZE COUNTY RECORD OF DEEDS,

THENCE NORTH OO DEGREES OO MINUTES OO SECONDS WEST, ALONG THE LANDS DESCRIBED IN DEED VOLUME 200 PAGE 156, ONE HUNDRED TWENTY-TWO AND TWENTY-FIVE HUNDREDTHS (122.25) FEET TO A NAIL SET AS THE PLACE OF BEGINNING,

THENCE CONTINUING NORTH OO DEGREES OO MINUTES OO SECONDS WEST, FOUR (4.00) FEET TO A NAIL SET,

THENCE SOUTH 76 DEGREES 24 MINUTES 00 SECONDS EAST, ONE HUNDRED TWENTY-FIVE (125.00) FEET TO A NAIL SET ON THE EAST LINE OF THE LANDS DESCRIBED IN DEED VOLUME 196 PAGE 452,

THENCE SOUTH OO DEGREES OO MINUTES OO SECONDS EAST, FOUR (4.00) FEET TO A SPIKE FOUND.

THENCE NORTH 76 DEGRES 24 MINUTES 00 SECONDS WEST ALONG THE NORTH LINE OF THE LANDS DESCRIBED IN DEED VOLUME 200 PAGE 156, ONE HUNDRED TWENTY-FIVE (125.00) FEET TO THE PLACE OF BEGINNING.

THE AFORE DESCRIBED PARCEL CONTAINS ELEVEN THOUSANDTHS (0.011) ACRES, MORE OR LESS, AND IS PART OF THE LANDS DESCRIBED IN DEED VOLUME 196 PAGE 452, AND IS SHOWN ON A PLAT OF SURVEY FILED WITH THE AUGLAIZE COUNTY ENGINEER.

THE AFORE DESCRIBED PARCEL IS AN EASEMENT OF UNIFORM FOUR (4.00) FOOT WIDTH NORTH OF AND ALONG THE ENTIRE NORTH LINE OF THE LANDS DESCRIBED IN DEED VOLUME 200 PAGE 156 AND ENCOMPASSES AN EXISTING BUILDING WHICH FALLS OUTSIDE THE DEEDED NORTH LINE OF THE AFORE REFERRED TO LANDS AND IS SUBJECT TO ALL CONDITIONS OF EASEMENT AND RIGHT OF WAY GRANTED AND REFERRED TO IN DEED VOLUME 200 PAGE 157 AND VOLUME 197 PAGE 886 OF THE AUGLAIZE COUNTY RECORD OF DEEDS.

ALL BEARING WERE TURNED FROM THE CENTERLINE OF STATE ROUTE 703 (FORMERLY STATE ROUTE 29) AS ESTABLISHED AND CALLED FOR IN THE GRANTORS DEED AS SOUTH 76 DEGREES 24 MINUTES EAST.

THIS DESCRIPTION WAS PREPARED BY ROY F. THOMPSON JR., REG. SUR. #5379.