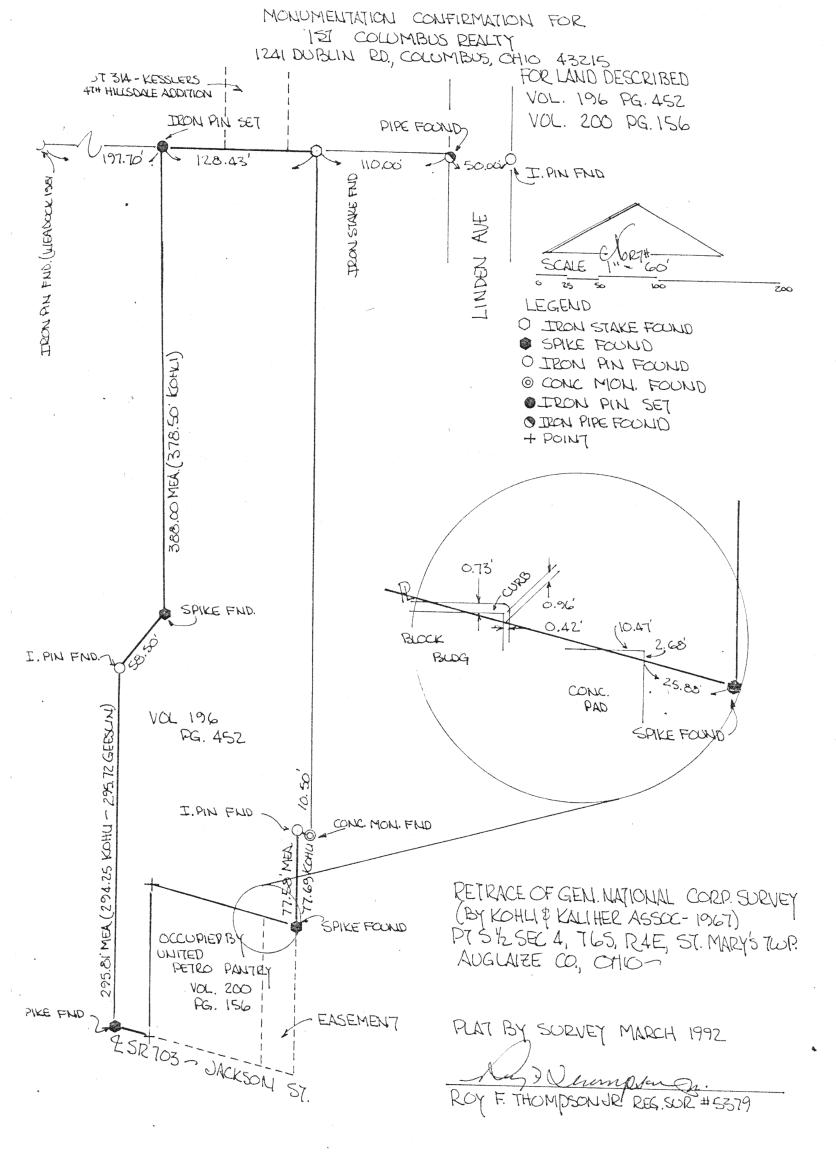

LOCATED IN S1/2 SEC. 4, TOWN 6 SOUTH, RANGE 4 EAST, ST. MARYS TOWNSHIP, & WITHIN THE CITY OF ST. MARYS, AUGLAIZE COUNTY, OHIO

PLAT BY SURVEY APRIL 1992

ROY F. THOMPSON JR REG. SUR#5379

O IRON PIN FOUND PK NAIL SET

SEE MONUMENTATION SURVEY FOR 151 COLUMBUS REALTY FILED WITH AUGUAITE CO. ENGINEER—

BEARINGS TURNED FROM & SR.703 (FURMERLY SR.29) EST. AS S 76° 24'00"E AS CALLED IN GRANTORS DEED.

N-60