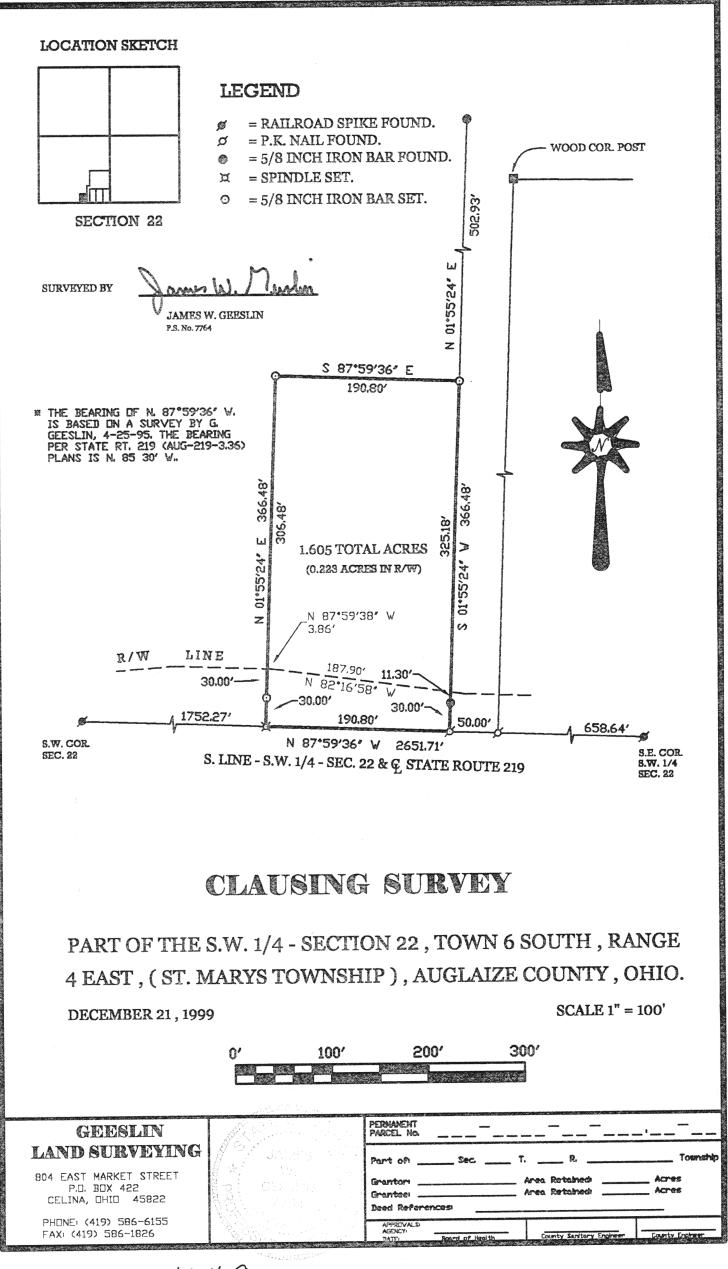

## N-169

December 21, 1999

## CLAUSING SURVEY DESCRIPTION

Being a parcel of land situated in St. Marys Township, Auglaize County, Dhio, in the southwest quarter of Section 22, Township 6 South, Range 4 East. Being more particularly described as follows:

Commencing for reference at a railroad spike at the southeast corner of the southwest quarter of said Section 22 -

Thence, north  $87^{\circ}59'36'$  west, along the south line of the southwest quarter of said Section 22 and the centerline of State Route 219, a distance of seven hundred eight and 64/100 (708.64) feet to a P.K. nall. Said point being the place of beginning for the parcel of land to be conveyed by this instrument -

Thence, continuing, north  $87^{\circ}59'36''$  west, along the last described line, a distance of one hundred ninety and 80/100 (190.80) feet to a spindle –

Thence, north  $01^{\circ}55'24''$  east, a distance of three hundred sixty-six and 48/100 (366.48) feet to a 5/8 inch iron bar -

Thence, south  $87^{\circ}59'36''$  east, a distance of one hundred ninety and 80/100 (190.80) feet to a 5/8 inch iron bar -

Thence, south 01°55′24' west, a distance of three hundred sixty-six and 48/100 (366.48) feet to the place of beginning.

Containing 1.605 acres of land more or less.

Subject to all easements and right-of-way of record.

Reference is made to a survey of this area by James W. Geeslin, Professional Surveyor 7764, dated December 21, 1999, and on file in the County Engineer's Office.

JAMES

本 PR

Surveyed by

| У | Jam | W. | inter |  |
|---|-----|----|-------|--|
|   | (   |    |       |  |

James W. Geeslin P.S. 7764

| GEESLIN<br>LAND SURVEYING                    |        | PERMANENT<br>PARCEL NO                                        |
|----------------------------------------------|--------|---------------------------------------------------------------|
| 804 EAST MARKET STREET                       |        | Part ofi Sec T R Township                                     |
| Р.О. ВОХ 422<br>CELINA, ОНІО 45822           | NI-170 | Granter Area Retained Acres<br>Granter Area Retained Acres    |
| PHONE: (419) 586-6155<br>FAX: (419) 586-1826 | ,      | APPROVALS AGENCY                                              |
|                                              |        | DATEL Board of Health County Santary Engineer County Engineer |