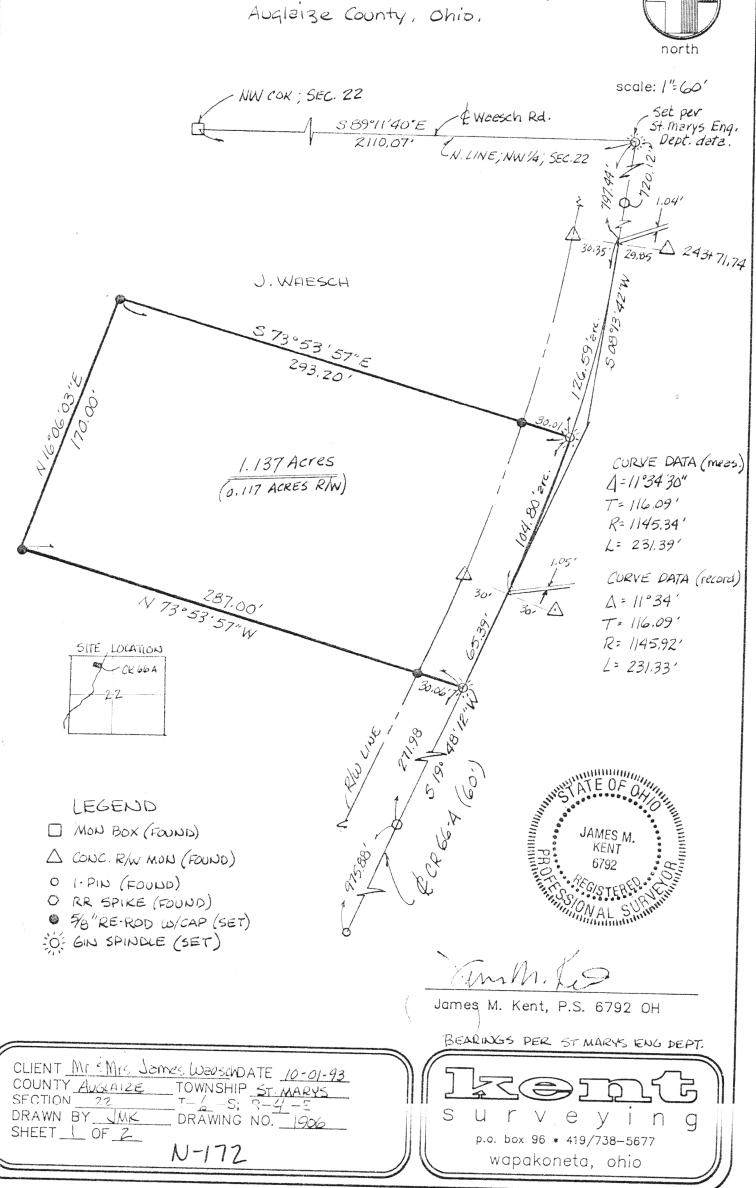

Part of the NW 4 of Section 22, T-6-S. R-4-E, St Mary's Township, Augleize County, Ohio.

## DESCRIPTION

scale:

Being a part of the Northwest Quarter of Section 22. T-6-S, R-4-E, St. Marys Township, Auglaize County, Ohio and more particularly described as follows:

Commencing at a monument box at the northwest corner of Section 22: thence S 89 degrees 11' 40" E along the north line of said Northwest Quarter and the centerline of Waesch Road for a distance of 2,110.07 feet to a cotton gin spindle set at the intersection of Waesch Road and County Road 66-A; thence S 08 degrees 13' 42" W along the centerline of said County Road 66-A for a distance of 797.44 feet to a Point of Tangency (State STA. 243+71.74); thence along said curve, having a radius of 1,145.34 feet, concave to the west, and a chord which bears S 11 degrees 23' 40" W and measures 126.53 feet, for an arc distance of 126.59 feet to a cotton gin spindle (set) and the PLACE OF BEGINNING:

thence continuing along the aforesaid curve, having a chord which bears S 17 degrees 10' 56" W and measures 104.76 feet, for an arc distance of 104.80 feet to a Point of Curve:

thence S 19 degrees 48' 12" W along said centerline for a distance of 65.39 feet to a cotton gin spindle

thence N 73 degrees 53' 57"W (passing through a 5/8" re-rod w/cap set on the westerly right-of-way line of said CR 66-A at a distance of 30.06 feet) for a total distance of 287.00 feet to a 5/8" re-rod w/cap (set);

thence N 16 degrees 06' 03" E for a distance of 170.00 feet to a 5/8" re-rod w/cap (set); thence S 73 degrees 53' 57" E (passing through a 5/8" re-rod w/cap set on the westerly right-of-way line of said CR 66-A at a distance of 263.19 feet) for a total distance of 293.20 feet to the PLACE OF BEGINNING, containing therein 1.137 acres more or less, of which, 0.117 acres is road right-of-way.

Prepared by James M. Kent, PS 6792 OH

all fe James M. Kent, P.S. 6792 OH

CLIENT WAESCH DATE 10-08-93 COUNTY Auglaize TOWNSHIP St. Marys. T-6-S; R-4-E SECTION DRAWN BY DRAWING NO. SHEET 2 OF Z

N-173

5 S 0 p.o. box 96 \* 419/738-5677 wapakoneta, ohio