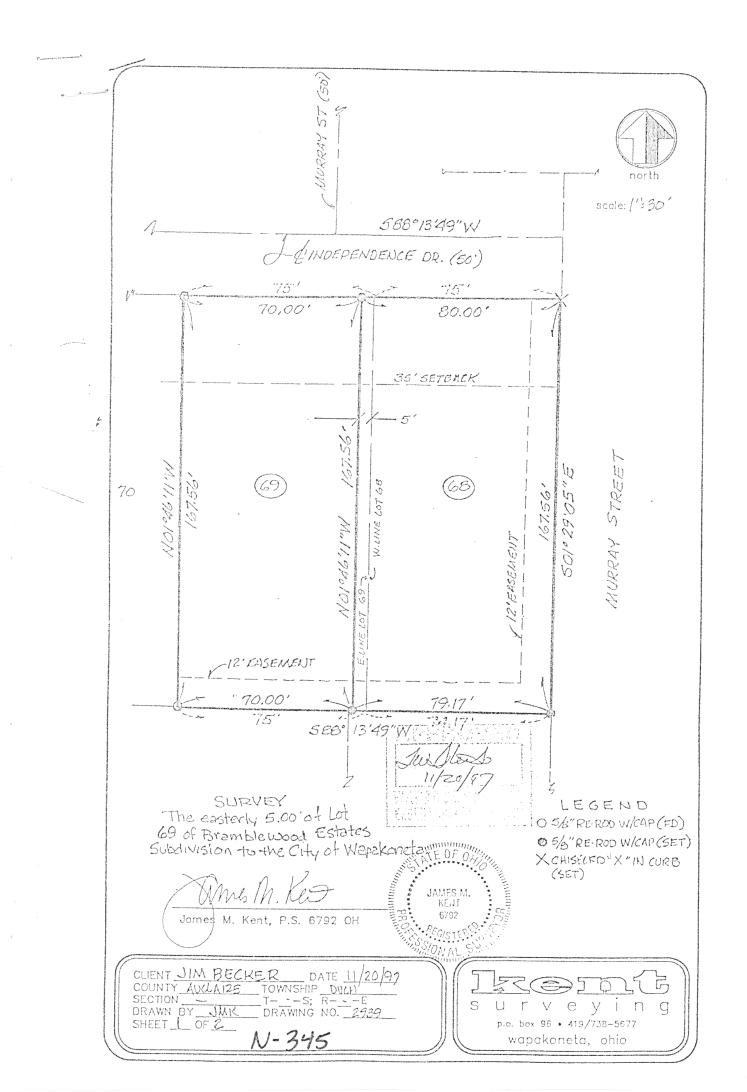

## LEGAL DESCRIPTION

scale:

승규가 이 눈옷을 넣고

Being the easterly five (5) feet of Lot 69 of Bramblewood Estates Subdivision to the City of Wapakoneta, Ohio and more particularly described as follows:

Commencing at a 5/8" re-rod w/cap (found) at the northwest corner of Lot 69 of Bramblewood Estates Subdivision; thence, N 88 degrees 13' 49" E along the northerly line of said Lot 69 and the southerly right-of-way line of Independence Drive, for a distance of 70.00 feet to a 5/8" re-rod w/cap (set), said re-rod being the POINT OF BEGINNING for the tract herein described;

thence, continuing along the northerly line of said Lot 69 and the aforesaid southerly right-of-way line N 88 degrees 13' 49" E, for a distance of 5.00 feet to the northeast corner of Lot 69,

thence, S 01 degree 46' 11" E along the easterly line of Lot 69, for a distance of 167.56 feet to the southeast corner of Lot 69; and 69; and 69; and 69; and 69; and 69; and

thence, S 89 degrees 13' 49" W along the southerly line of Lot 69, for a distance of 5.00 feet to a 5/8" re-rod w/cap (set);

thence, N 01 degree 46' 11" W for a distance of 167.56 feet, to the POINT OF BEGINNING, containing therein 837.8 square feet.

Prepared by James M. Kent, PS 6792 OH with reference hereby made to a plat of survey; Kent Surveying drawing #2939 dated 11/20/97.

|   |                                          | JA                                                   |    |                  |  |
|---|------------------------------------------|------------------------------------------------------|----|------------------|--|
|   | James M. Kent, P.S. 679                  | од он                                                |    |                  |  |
| 1 |                                          |                                                      | Re | VISION - 12/1/97 |  |
|   | DRAWN BY JAAR DRAWING NI<br>SHEET 2 OF 2 | TE <u>12/01/97</u><br>2000<br>-6-E<br>0. <u>2939</u> | s  | u r v e y        |  |
| 6 | N-346                                    |                                                      | ノモ | wapakaneta a     |  |